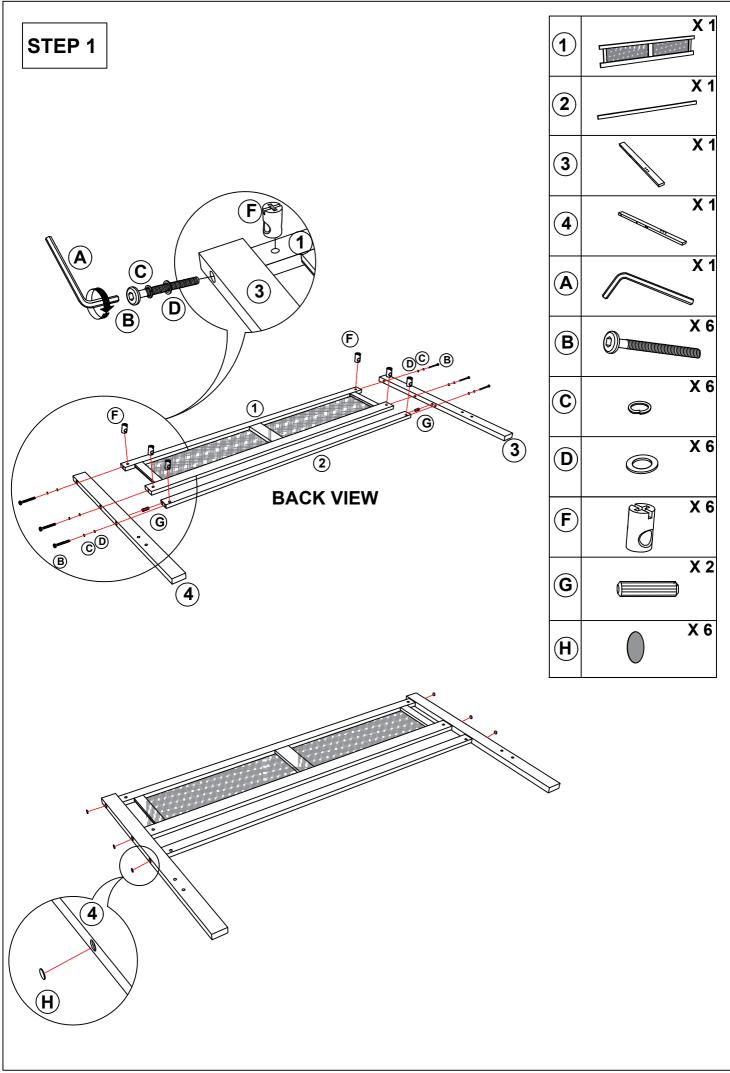

| NO | PART LIST             | QTY    |
|----|-----------------------|--------|
| 1  | Headboard Frame       | 1      |
| 2  | Headboard Center Rail | 1      |
| 3  | Headboard Leg L       | 1      |
| 4  | Headboard Leg R       |        |
| 5  | Footboard Panel       | 1      |
| 6  | Footboard Leg L       | 1      |
| 7  | Footboard Leg R       | 1      |
| 8  | Side Rail             | 2      |
| 9  | Bed Slats             | 2 Sets |
| 10 | Bed Center Slats      | 2      |
| 11 | Bed Slats Support     | 4      |

| NO | HARDWARE LIST                |            | QTY |
|----|------------------------------|------------|-----|
| А  | Allen Key M4 x 110mm         |            | 1   |
| В  | JCBC Bolt M6 x 80mm          |            | 20  |
| С  | Spring Washer 1/4"           | Ø          | 16  |
| D  | Flat Washer 1/4" D x 13mm    | $\bigcirc$ | 16  |
| E  | Flat Head CB Screw M4 x 32mm | -          | 24  |
| F  | Barrel Nut M6 x 15mm         |            | 20  |
| G  | Wood Dowel 10mm x 30mm       |            | 10  |
| Н  | Sticker Round Shape White    |            | 12  |