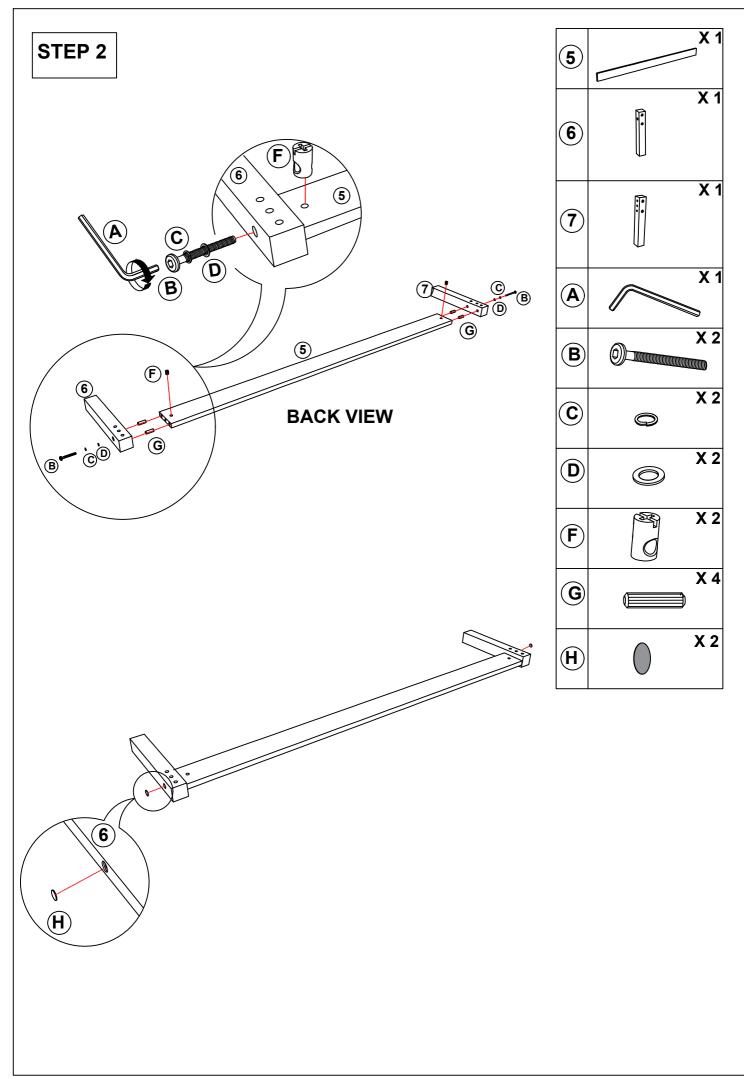

| NO | PART LIST             | QTY    |
|----|-----------------------|--------|
| 1  | Headboard Frame       | 1      |
| 2  | Headboard Center Rail | 1      |
| 3  | Headboard Leg L       | 1      |
| 4  | Headboard Leg R       |        |
| 5  | Footboard Panel       | 1      |
| 6  | Footboard Leg L       | 1      |
| 7  | Footboard Leg R       | 1      |
| 8  | Side Rail             | 2      |
| 9  | Bed Slats             | 2 Sets |
| 10 | Bed Center Slats      | 2      |
| 11 | Bed Slats Support     | 4      |

| NO | HARDWARE LIST                |            | QTY |
|----|------------------------------|------------|-----|
| А  | Allen Key M4 x 110mm         |            | 1   |
| В  | JCBC Bolt M6 x 80mm          |            | 20  |
| С  | Spring Washer 1/4"           | Ø          | 16  |
| D  | Flat Washer 1/4" D x 13mm    | $\bigcirc$ | 16  |
| E  | Flat Head CB Screw M4 x 32mm | -          | 24  |
| F  | Barrel Nut M6 x 15mm         |            | 20  |
| G  | Wood Dowel 10mm x 30mm       |            | 10  |
| Н  | Sticker Round Shape White    |            | 12  |