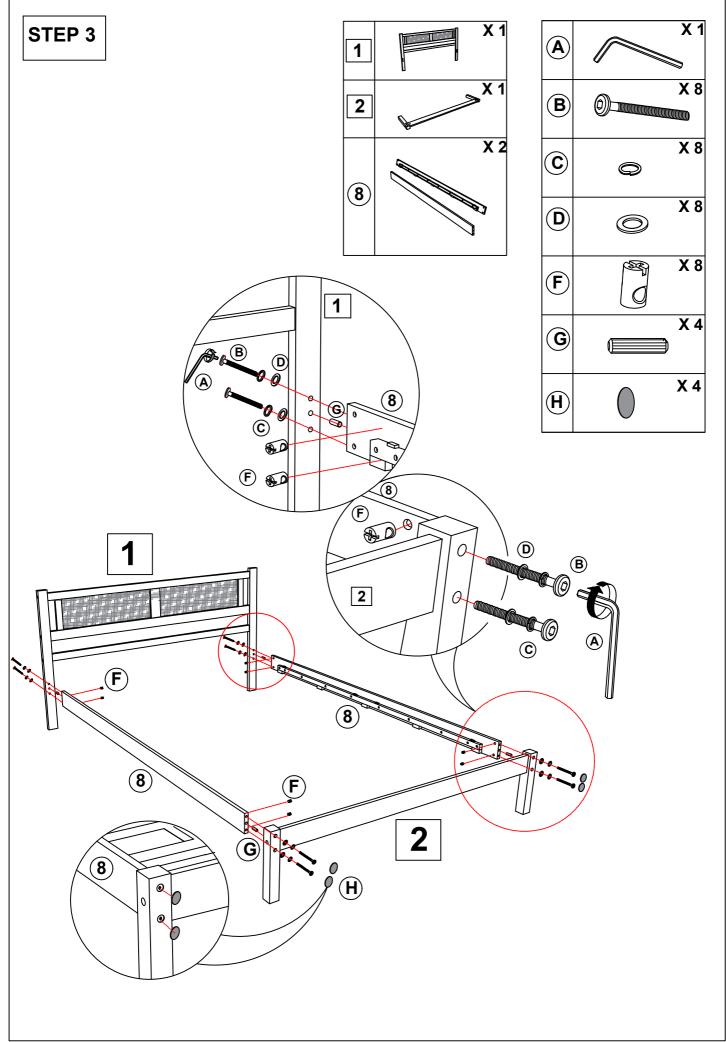

| NO | PART LIST             | QTY    |
|----|-----------------------|--------|
| 1  | Headboard Frame       | 1      |
| 2  | Headboard Center Rail | 1      |
| 3  | Headboard Leg L       | 1      |
| 4  | Headboard Leg R       |        |
| 5  | Footboard Panel       | 1      |
| 6  | Footboard Leg L       | 1      |
| 7  | Footboard Leg R       | 1      |
| 8  | Side Rail             | 2      |
| 9  | Bed Slats             | 2 Sets |
| 10 | Bed Center Slats      | 2      |
| 11 | Bed Slats Support     | 4      |

| NO | HARDWARE LIST                |            | QTY |
|----|------------------------------|------------|-----|
| А  | Allen Key M4 x 110mm         |            | 1   |
| В  | JCBC Bolt M6 x 80mm          |            | 20  |
| С  | Spring Washer 1/4"           | Ø          | 16  |
| D  | Flat Washer 1/4" D x 13mm    | $\bigcirc$ | 16  |
| E  | Flat Head CB Screw M4 x 32mm | -          | 24  |
| F  | Barrel Nut M6 x 15mm         |            | 20  |
| G  | Wood Dowel 10mm x 30mm       |            | 10  |
| Н  | Sticker Round Shape White    |            | 12  |