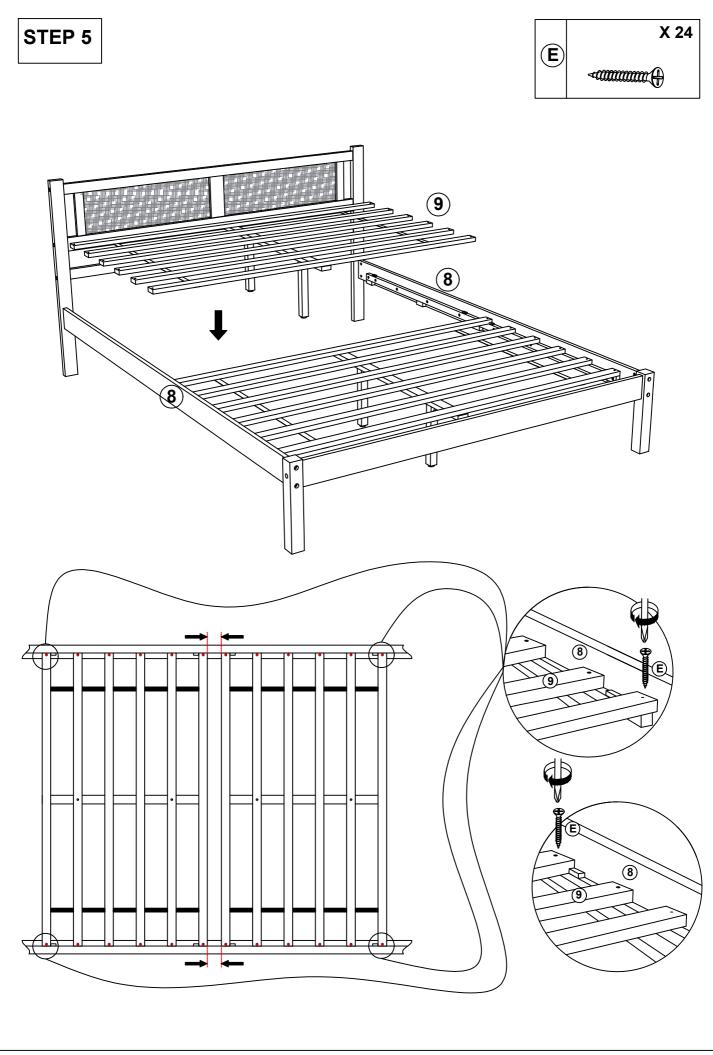

| NO | PART LIST             | QTY    |
|----|-----------------------|--------|
| 1  | Headboard Frame       | 1      |
| 2  | Headboard Center Rail | 1      |
| 3  | Headboard Leg L       | 1      |
| 4  | Headboard Leg R       |        |
| 5  | Footboard Panel       | 1      |
| 6  | Footboard Leg L       | 1      |
| 7  | Footboard Leg R       | 1      |
| 8  | Side Rail             | 2      |
| 9  | Bed Slats             | 2 Sets |
| 10 | Bed Center Slats      | 2      |
| 11 | Bed Slats Support     | 4      |

| NO | HARDWARE LIST                |            | QTY |
|----|------------------------------|------------|-----|
| А  | Allen Key M4 x 110mm         |            | 1   |
| В  | JCBC Bolt M6 x 80mm          |            | 20  |
| С  | Spring Washer 1/4"           | Ø          | 16  |
| D  | Flat Washer 1/4" D x 13mm    | $\bigcirc$ | 16  |
| E  | Flat Head CB Screw M4 x 32mm | -          | 24  |
| F  | Barrel Nut M6 x 15mm         |            | 20  |
| G  | Wood Dowel 10mm x 30mm       |            | 10  |
| Н  | Sticker Round Shape White    |            | 12  |