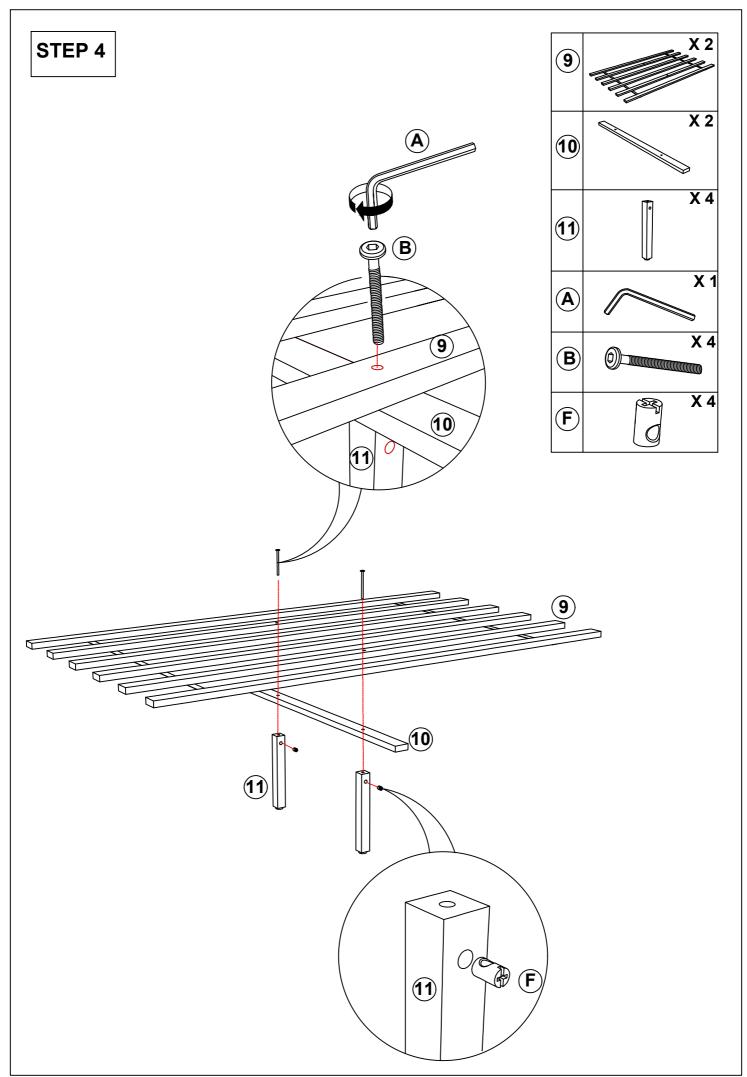

| NO | PART LIST             | QTY    |
|----|-----------------------|--------|
| 1  | Headboard Frame       | 1      |
| 2  | Headboard Center Rail | 1      |
| 3  | Headboard Leg L       | 1      |
| 4  | Headboard Leg R       |        |
| 5  | Footboard Panel       | 1      |
| 6  | Footboard Leg L       | 1      |
| 7  | Footboard Leg R       | 1      |
| 8  | Side Rail             | 2      |
| 9  | Bed Slats             | 2 Sets |
| 10 | Bed Center Slats      | 2      |
| 11 | Bed Slats Support     | 4      |

| NO | HARDWARE LIST                |            | QTY |
|----|------------------------------|------------|-----|
| А  | Allen Key M4 x 110mm         |            | 1   |
| В  | JCBC Bolt M6 x 80mm          |            | 20  |
| С  | Spring Washer 1/4"           | Ø          | 16  |
| D  | Flat Washer 1/4" D x 13mm    | $\bigcirc$ | 16  |
| E  | Flat Head CB Screw M4 x 32mm | -          | 24  |
| F  | Barrel Nut M6 x 15mm         |            | 20  |
| G  | Wood Dowel 10mm x 30mm       |            | 10  |
| Н  | Sticker Round Shape White    |            | 12  |