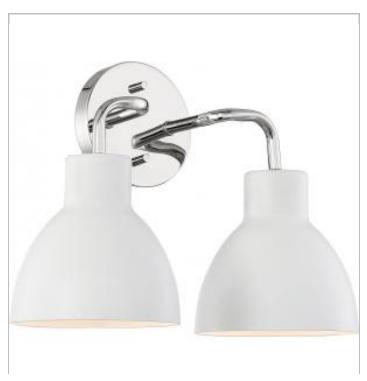

## General

| Finish                    | Polished Nickel / White |
|---------------------------|-------------------------|
| Number of Lamps           | 2                       |
| Height (in.)              | 10.38                   |
| Width (in.)               | 13.75                   |
| Extension (in.)           | 6.63                    |
| Indoor or Outdoor Fixture | Indoor                  |