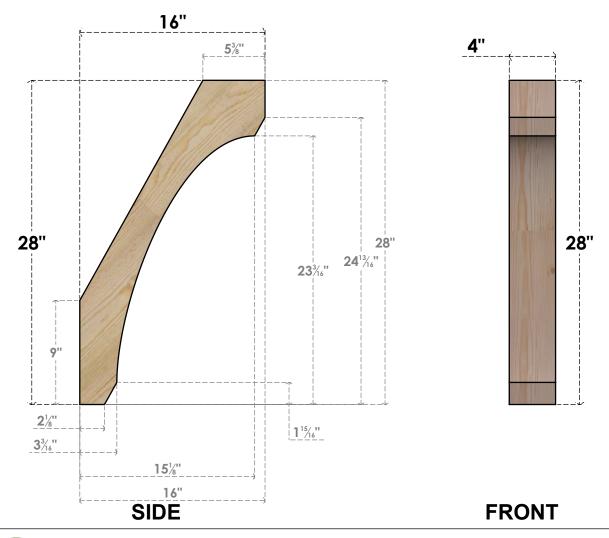

## BRC04X16X28LEC00RDF

4"W X 16"D X 28"H LEGACY ROUGH SAWN BRACE, DOUGLAS FIR

**EKENA MILLWORK** 2300 WEST MAIN ST. CLARKSVILLE, TX 75426 TOLL FREE: 866-607-0453 WWW.EKENAMILLWORK.COM

## **NOTES**

- 1. INSTALLATION TO BE COMPLETED IN ACCORDANCE WITH MANUFACTURER'S SPECIFICATIONS.
  2. DRAWING MAY NOT BE TO SCALE
- 3. THIS DRAWING IS INTENDED FOR DESIGN AND PLANNING PURPOSES ONLY.
- 4. ALL INFORMATION CONTAINED HEREIN WAS CURRENT AT THE TIME OF DEVELOPMENT BUT MUST BE REVIEWED AND APPROVED BY THE PRODUCT MANUFACTURER TO BE CONSIDERED ACCURATE.
- 5. PRODUCTS ARE NOT KILN DRIED. THIS ITEM IS UNIQUE AND WILL CONTAIN THE NATURAL VARIATIONS THAT THE WOOD SPECIES OFFERS. THIS MAY RESULT IN VARIATIONS UP TO 1/4"