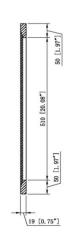

## **SPECIFICATIONS**

Wood FACE FRAME MATERIAL: Pine MATERIAL CONSTRUCTION: SIDES MATERIAL: N/A **ASSEMBLY REQUIRED: BOTTOM MATERIAL:** N/A Electric Drill, Screwdriver TOOLS NEEDED FOR INSTALLATION: 30" H × 24" L × 0.75" D **BACK PANEL MATERIAL: MDF ASSEMBLED DIMENSIONS:** 14.3 lbs. **BACK BRACE MATERIAL:** N/A WEIGHT: N/A **GLASS STYLE:** Flat Panel NUMBER OF DOORS: N/A **DOOR MATERIAL:** LIGHTED: No **NUMBER OF SHELVES:** N/A QTY OF LAMPS: N/A **ADJUSTABLE SHELVES:** N/A **POWER SOURCE:** None SHELF MAX WEIGHT CAPACITY: N/A MOUNTING HARDWARE INCLUDED: No N/A SHELF WIDTH: **MOUTING TYPE:** Surface SHELFTHICKNESS: N/A N/A **SHELF MATERIAL:** 