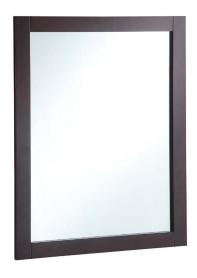

## Vanity Mirror 24"

## MISC CABINETS

## Espresso







## **SPECIFICATIONS**

Wood FACE FRAME MATERIAL: Pine MATERIAL CONSTRUCTION: SIDES MATERIAL: N/A **ASSEMBLY REQUIRED: BOTTOM MATERIAL:** N/A Electric Drill, Screwdriver TOOLS NEEDED FOR INSTALLATION: 30" H × 24" L × 0.75" D **BACK PANEL MATERIAL: MDF ASSEMBLED DIMENSIONS:** 14.3 lbs. **BACK BRACE MATERIAL:** N/A WEIGHT: N/A **GLASS STYLE:** Flat Panel NUMBER OF DOORS: N/A **DOOR MATERIAL:** LIGHTED: No **NUMBER OF SHELVES:** N/A QTY OF LAMPS: N/A **ADJUSTABLE SHELVES:** N/A **POWER SOURCE:** None SHELF MAX WEIGHT CAPACITY: N/A MOUNTING HARDWARE INCLUDED: No N/A SHELF WIDTH: **MOUTING TYPE:** Surface SHELFTHICKNESS: N/A N/A **SHELF MATERIAL:** 

WARRANTY: I-Year limited warranty

**CARB COMPLIANT:** CARB Phase 2

TSCATITLE IV COMPLIANT: Ye