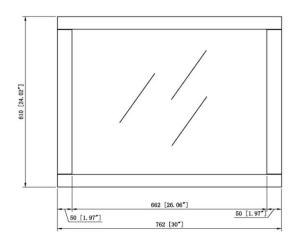

## **SPECIFICATIONS**

Wood FACE FRAME MATERIAL: Pine MATERIAL CONSTRUCTION: SIDES MATERIAL: N/A **ASSEMBLY REQUIRED: BOTTOM MATERIAL:** N/A Electric Drill, Screwdriver TOOLS NEEDED FOR INSTALLATION: 30" H × 24" L × 0.75" D **BACK PANEL MATERIAL: MDF ASSEMBLED DIMENSIONS:** 14.3 lbs. **BACK BRACE MATERIAL:** N/A WEIGHT: N/A **GLASS STYLE:** Flat Panel NUMBER OF DOORS: N/A **DOOR MATERIAL:** LIGHTED: No **NUMBER OF SHELVES:** N/A QTY OF LAMPS: N/A **ADJUSTABLE SHELVES:** N/A **POWER SOURCE:** None SHELF MAX WEIGHT CAPACITY: N/A MOUNTING HARDWARE INCLUDED: No N/A SHELF WIDTH: **MOUTING TYPE:** Surface SHELFTHICKNESS: N/A N/A **SHELF MATERIAL:** 