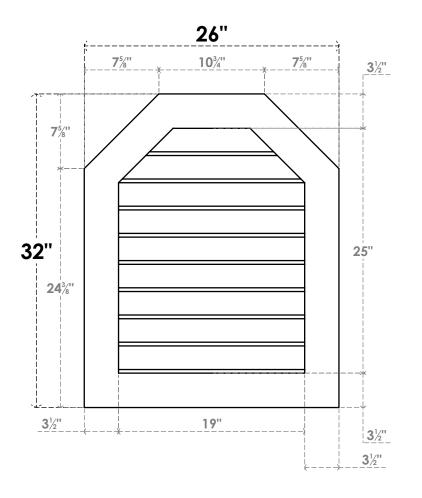

## GVPOT26X3201SN

26"W X 32"H OCTAGONAL TOP SURFACE MOUNT PVC GABLE VENT: NON-FUNCTIONAL, W/ 3-1/2"W X 1"P STANDARD FRAME

LOUVER HEIGHT: 2 3/4"

LOUVER QTY: 9

**FRONT** 

SIDE

EKENA MILLWORK 2300 WEST MAIN ST. CLARKSVILLE, TX 75426 TOLL FREE: 866-607-0453 WWW.EKENAMILLWORK.COM