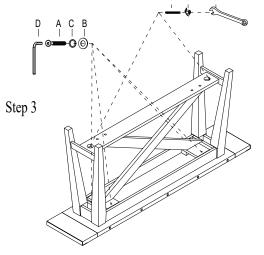

## IMPORTANT NOTES:

- . Check to be sure that you have all parts and hardware.
- . Remove all wrapping materials, including staples and packing straps before you start to assemble.
- . Do not tighten all screws and bolts until completely assembled.
- . Keep all hardware out of the reach of children.

| No. | Dimension                     | Shape | Quantity |
|-----|-------------------------------|-------|----------|
| A   | Bolt 5/16"*38mm               |       | 16pcs    |
| В   | Flat washer 5/16"*Ø19         | 0     | 16pcs    |
| С   | Lock washer 5/16"             | 0     | 16pcs    |
| D   | Allen Key 4mm                 | _     | 1pc      |
| Е   | Thread Rod (5/16*88mm)        | _     | 2pcs     |
| F   | Cueved Slotted Washer (5/16") | 6     | 2pcs     |
| G   | Wrench (12mm)                 | 8     | 1pc      |