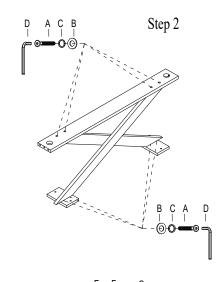

## IMPORTANT NOTES:

- . Check to be sure that you have all parts and hardware.
- . Remove all wrapping materials, including staples and packing straps before you start to assemble.
- . Do not tighten all screws and bolts until completely assembled.
- . Keep all hardware out of the reach of children.

| No. | Dimension                     | Shape | Quantity |
|-----|-------------------------------|-------|----------|
| A   | Bolt 5/16"*38mm               |       | 16pcs    |
| В   | Flat washer 5/16"*Ø19         | 0     | 16pcs    |
| С   | Lock washer 5/16"             | 0     | 16pcs    |
| D   | Allen Key 4mm                 | _     | 1pc      |
| Е   | Thread Rod (5/16*88mm)        | _     | 2pcs     |
| F   | Cueved Slotted Washer (5/16") | 6     | 2pcs     |
| G   | Wrench (12mm)                 | 8     | 1pc      |