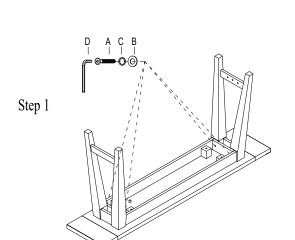

## IMPORTANT NOTES:

- . Check to be sure that you have all parts and hardware.
- . Remove all wrapping materials, including staples and packing straps before you start to assemble.
- . Do not tighten all screws and bolts until completely assembled.
- . Keep all hardware out of the reach of children.

| No. | Dimension                     | Shape | Quantity |
|-----|-------------------------------|-------|----------|
| A   | Bolt 5/16"*38mm               |       | 16pcs    |
| В   | Flat washer 5/16"*Ø19         | 0     | 16pcs    |
| С   | Lock washer 5/16"             | 0     | 16pcs    |
| D   | Allen Key 4mm                 | _     | 1pc      |
| Е   | Thread Rod (5/16*88mm)        | _     | 2pcs     |
| F   | Cueved Slotted Washer (5/16") | 6     | 2pcs     |
| G   | Wrench (12mm)                 | 8     | 1pc      |