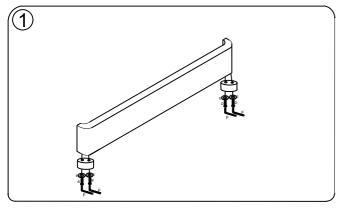

## 2 IMPORTANT ASSEMBLY INFORMATION

Assembly Step ② Ensure the side rail bracket is fully hooked onto bolt A loosely threaded with both washers on the OUTSIDE of thebracket first, then proceed to fully tightening all 4 corners.