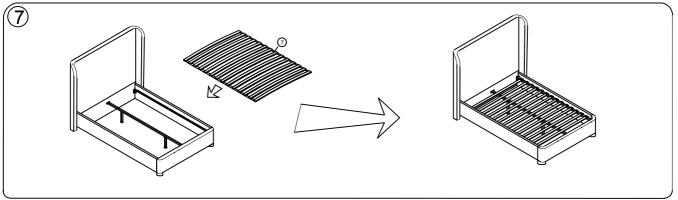

### + Parts Included (1) Head Board (2)Foot Board (3)Side Rails (1pc) (1pc) (2pcs) 6-Legs(2pcs) (4)Center Support (5)Support Legs(2pcs) Bar(1pc) **7**Slats joint (1set=13pcs) \*Slats come packed in the bottom of headboard carton.

\*Slats come packed in the bottom of headboard carton.