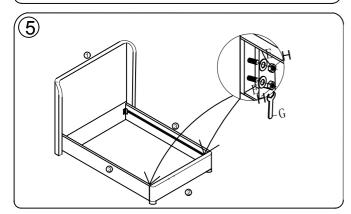

### + Parts Included (1) Head Board (2)Foot Board (3)Side Rails (1pc) (1pc) (2pcs) 6-Legs(2pcs) (4)Center Support (5)Support Legs(2pcs) Bar(1pc) **7**Slats joint (1set=13pcs) \*Slats come packed in the bottom of headboard carton.