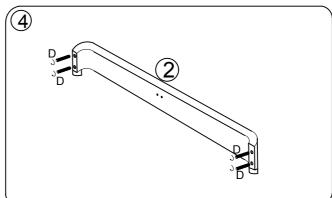

### + Parts Included (1) Head Board (2)Foot Board (3)Side Rails (1pc) (1pc) (2pcs) 6-Legs(2pcs) (4)Center Support (5)Support Legs(2pcs) Bar(1pc) **7**Slats joint (1set=13pcs) \*Slats come packed in the bottom of headboard carton.