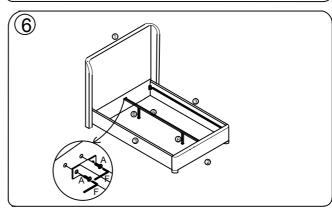

## 2 IMPORTANT ASSEMBLY INFORMATION

Assembly Step ② Ensure the side rail bracket is fully hooked onto bolt A loosely threaded with both washers on the OUTSIDE of thebracket first, then proceed to fully tightening all 4 corners.