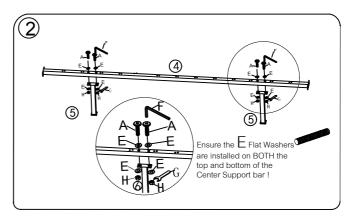

## 2 IMPORTANT ASSEMBLY INFORMATION

Assembly Step ② Ensure the side rail bracket is fully hooked onto bolt A loosely threaded with both washers on the OUTSIDE of thebracket first, then proceed to fully tightening all 4 corners.