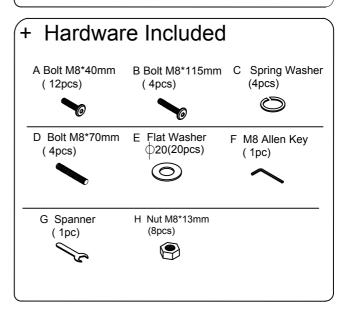

### + Parts Included (1) Head Board (2)Foot Board (3)Side Rails (1pc) (1pc) (2pcs) 6-Legs(2pcs) (4)Center Support (5)Support Legs(2pcs) Bar(1pc) **7**Slats joint (1set=13pcs) \*Slats come packed in the bottom of headboard carton.