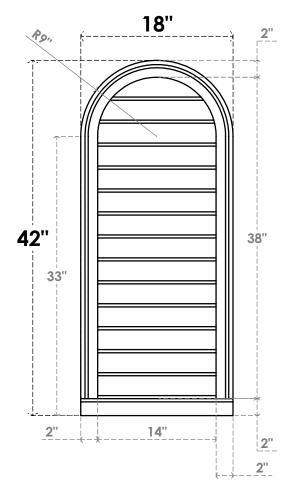

## GVPRT18X4203SN

18"W X 42"H ROUND TOP SURFACE MOUNT PVC GABLE VENT: NON-FUNCTIONAL, W/ 2"W X 2"P **BRICKMOULD SILL FRAME** 

**FRONT** 

SIDE

LOUVER HEIGHT: 2 3/4"

LOUVER QTY: 14

1. INSTALLATION TO BE COMPLETED IN ACCORDANCE WITH MANUFACTURER'S SPECIFICATIONS.
2. DRAWING MAY NOT BE TO SCALE