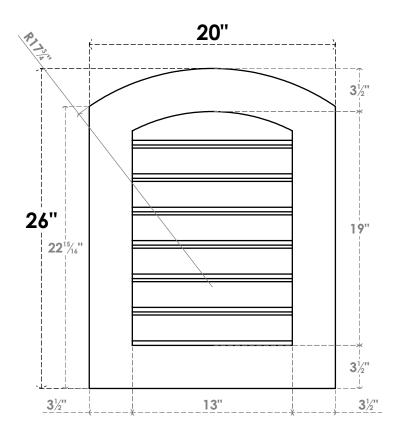

## GVPAR20X2601SF

20"W X 26"H ARCH TOP SURFACE MOUNT PVC GABLE VENT: FUNCTIONAL, W/ 3-1/2"W X 1"P STANDARD FRAME

**FRONT** 

SIDE

**VENTING AREA: 19.5 SQ IN** 

LOUVER HEIGHT: 2 3/4"

LOUVER QTY: 7

EKENA MILLWORK 2300 WEST MAIN ST. CLARKSVILLE, TX 75426 TOLL FREE: 866-607-0453 WWW.EKENAMILLWORK.COM