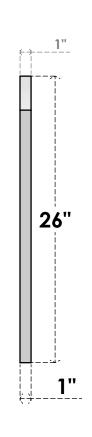

## GVPAR20X2601SF

20"W X 26"H ARCH TOP SURFACE MOUNT PVC GABLE VENT: FUNCTIONAL, W/ 3-1/2"W X 1"P STANDARD FRAME

**FRONT** 

SIDE

**VENTING AREA: 19.5 SQ IN** 

LOUVER HEIGHT: 2 3/4"

LOUVER QTY: 7

EKENA MILLWORK 2300 WEST MAIN ST. CLARKSVILLE, TX 75426 TOLL FREE: 866-607-0453 WWW.EKENAMILLWORK.COM