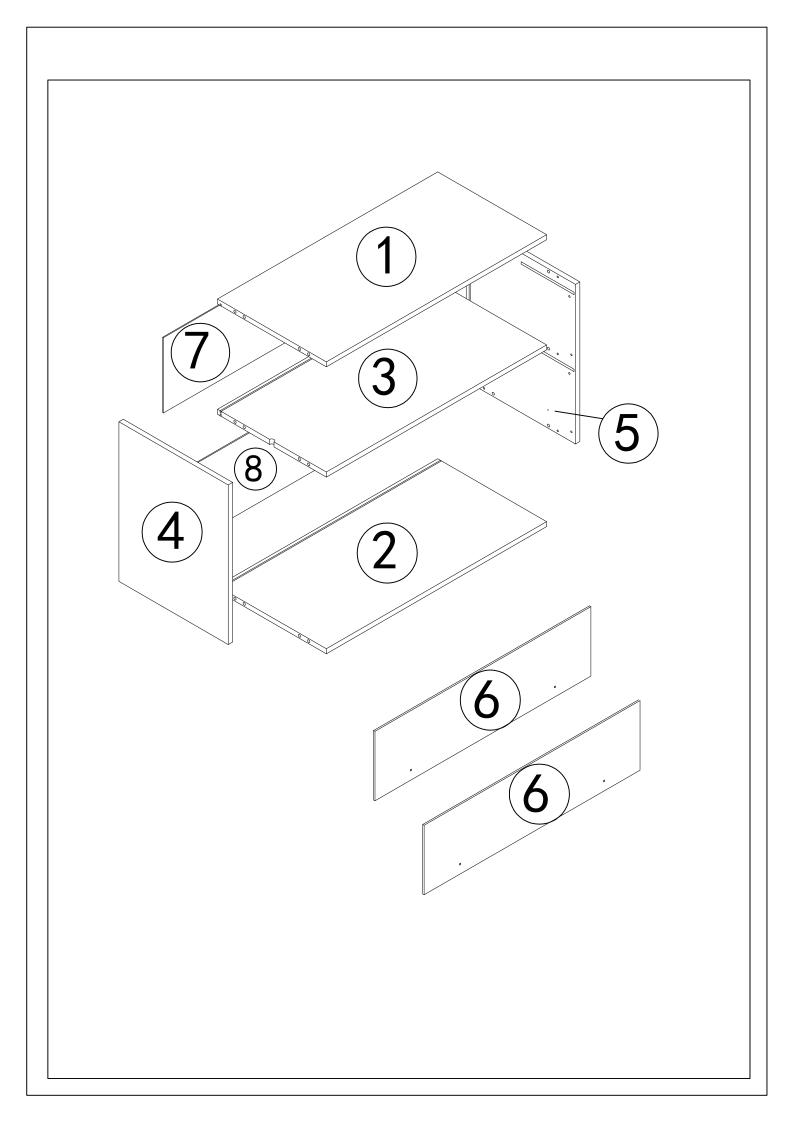

## EN

Thank you for purchase on our products, please contact us if you have difficulty with assembly or need replacement parts. customer service will assist you.

## **WARNING**

Serious or fatal injury may occur from unexpected assembly or use.

- 1. During the assembly process, keep all parts away from babies or children.
- 2. Always securely fix this product to the wall. Make sure the wall area to be drilled is free from hidden electrical wires^ water and gas pipes.
- 3. Use of tip-over restraints may only reduce^ but not eliminate the risk of tip-over.
- 4. Unless specially designed to accommodate do not set heavy objects on top of this product.
- 5. Place the heaviest items on the lowest shelf.
- 6. Never allow children to climb or bang on drawers, doors or shelves.













## STEP5 8 STEP6







## STEP11 Cx8PCS STEP12 Gx2PCS