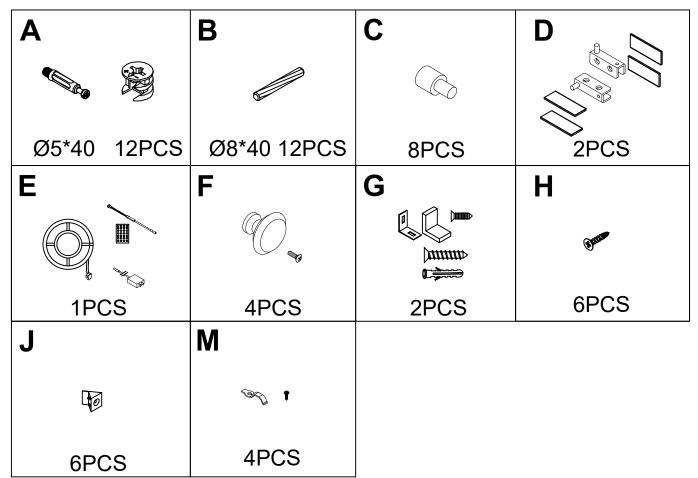

## EN

Thank you for purchase on our products, please contact us if you have difficulty with assembly or need replacement parts. customer service will assist you.

## **WARNING**

Serious or fatal injury may occur from unexpected assembly or use.

- 1. During the assembly process, keep all parts away from babies or children.
- 2. Always securely fix this product to the wall. Make sure the wall area to be drilled is free from hidden electrical wires^ water and gas pipes.
- 3. Use of tip-over restraints may only reduce^ but not eliminate the risk of tip-over.
- 4. Unless specially designed to accommodate do not set heavy objects on top of this product.
- 5. Place the heaviest items on the lowest shelf.
- 6. Never allow children to climb or bang on drawers, doors or shelves.













## STEP5 8 STEP6







## STEP11 Cx8PCS STEP12 Gx2PCS