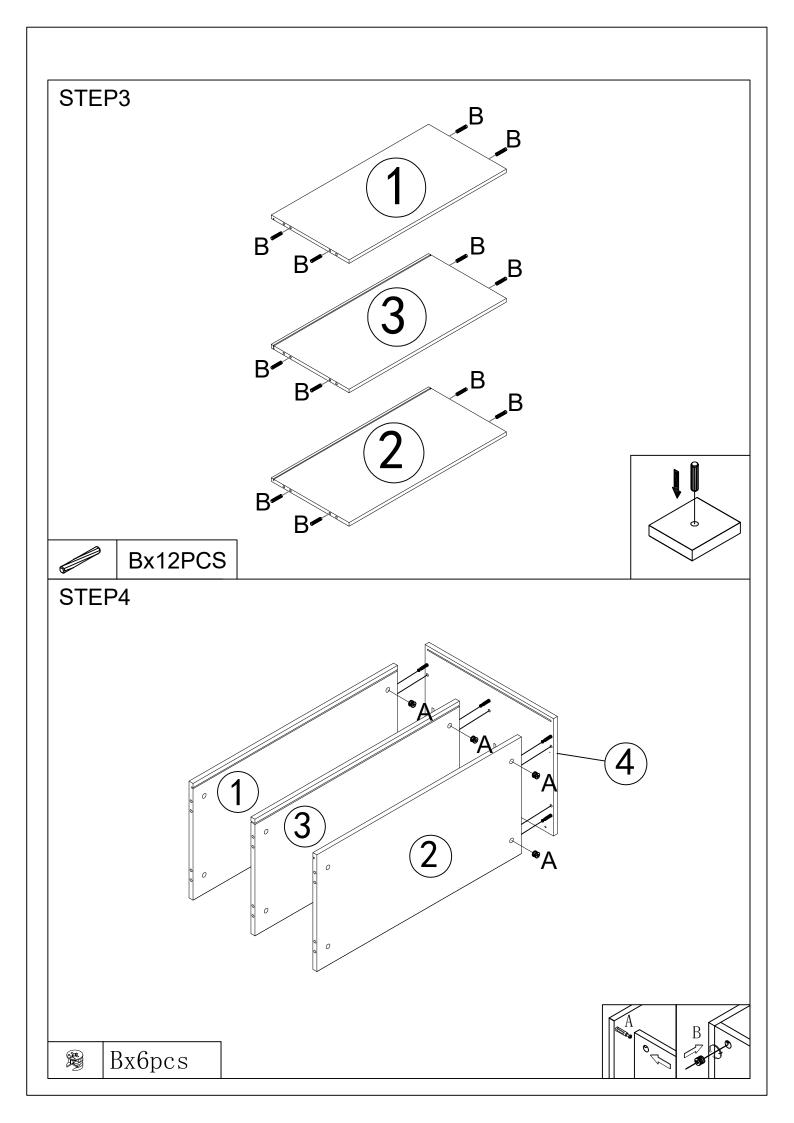

## EN

Thank you for purchase on our products, please contact us if you have difficulty with assembly or need replacement parts. customer service will assist you.

## **WARNING**

Serious or fatal injury may occur from unexpected assembly or use.

- 1. During the assembly process, keep all parts away from babies or children.
- 2. Always securely fix this product to the wall. Make sure the wall area to be drilled is free from hidden electrical wires^ water and gas pipes.
- 3. Use of tip-over restraints may only reduce^ but not eliminate the risk of tip-over.
- 4. Unless specially designed to accommodate do not set heavy objects on top of this product.
- 5. Place the heaviest items on the lowest shelf.
- 6. Never allow children to climb or bang on drawers, doors or shelves.













## STEP5 8 STEP6







## STEP11 Cx8PCS STEP12 Gx2PCS