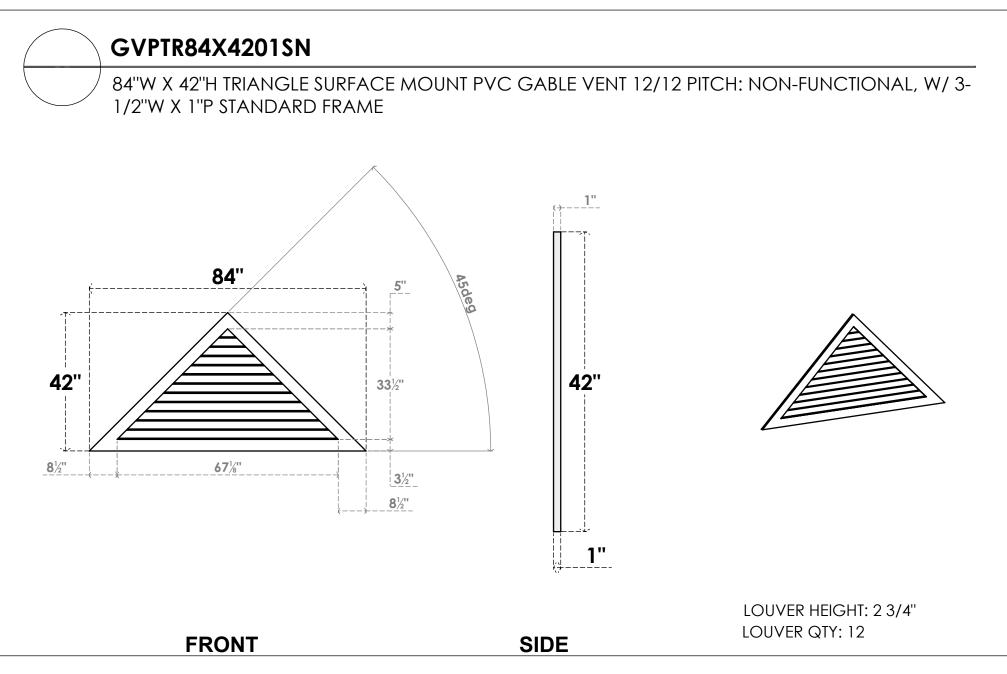

**EKENA MILLWORK** 2300 WEST MAIN ST. CLARKSVILLE, TX 75426

TOLL FREE: 866-607-0453 WWW.EKENAMILLWORK.COM

- 1. INSTALLATION TO BE COMPLETED IN ACCORDANCE WITH MANUFACTURER'S SPECIFICATIONS. 2. DRAWING MAY NOT BE TO SCALE
- 3. THIS DRAWING IS INTENDED FOR DESIGN AND PLANNING PURPOSES ONLY.

AL ALL INFORMATION CONTAINED HEREIN WAS CURRENT AT THE TIME OF DEVELOPMENT BUT MUST BE REVIEWED AND APPROVED BY THE PRODUCT MANUFACTURER TO BE CONSIDERED ACCURATE.
ARCHITECTURAL GRADE PVC PRODUCTS ARE MADE FROM EXPANDED CELLULAR PVC AND COME NATURALLY WHITE BUT MAY BE

PAINTED

Generated Date : 08/22/2022