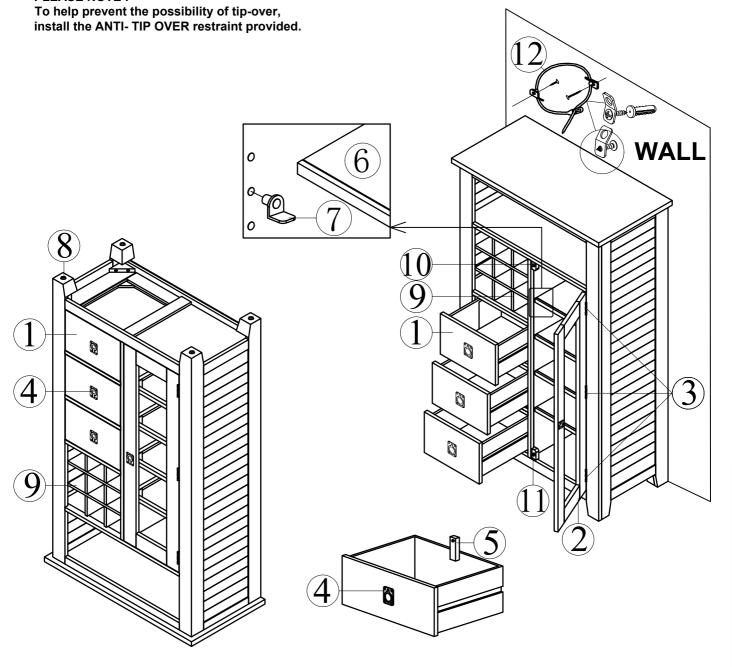

## PANTRY WITH 3 DRAWERS

Thank you for purchasing this quality product. Be sure to check all packing material carefully for small parts that may have come loose inside the carton during shipment.

| Parts key |      |        |                         |    |      |        |                           |
|-----------|------|--------|-------------------------|----|------|--------|---------------------------|
| No        | Code | Qty    | Description             | No | Code | Qty    | Description               |
| 1         |      | 3 pcs  | Drawer Complete         | 7  |      | 12 Pcs | Shelf Pin                 |
| 2         |      | 1 pc   | Right Facing Glass Door | 8  |      | 4 Pcs  | Floor Glide               |
| 3         |      | 3 Pcs  | Door Hinge              | 9  |      | 4 Pcs  | Wine Rack                 |
| 4         |      | 4 Sets | Pull w/Screw            | 10 |      | 1 Pc   | Upper Magnetic Door Catch |
| 5         |      | 3 Pcs  | Drawer Stop             | 11 |      | 1 Pc   | Lower Magnetic Door Catch |
| 6         |      | 3 Pcs  | Shelf                   | 12 |      | 1 set  | Anti - tip kit            |