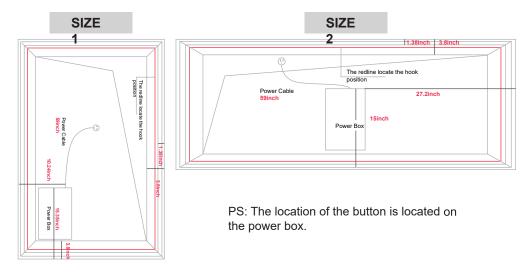

djustment, just long press the button. This button has memory function, the next time you open the mirror it will be in the same brightness it was in before it was last closed, which means that you don't have to touch the buttons each time.



Color temperature switch: The front and back lights all have three color temperatures that can be switch(3000K/4000K/6000K), just need to short press this button. And this button has a memory function as well.

#### **Button Lighting Mode**

| State of Button Light | Meaning              |
|-----------------------|----------------------|
| White Light ON        | Founction is Working |
| Blue Light ON         | Function Standby     |
| Light OFF             | Power OFF            |

### **Package Contents**



#### Installation tools you may need





02

# **Product Specifications**

| Size       | Thickness | Touch<br>Button | LED Strip Mode          | Color<br>Temperature  | Lumen | CRI    | Life Span       | Power<br>(W) | Input<br>Voltage(V) | Output<br>Voltage(V) | Weight (LB) |
|------------|-----------|-----------------|-------------------------|-----------------------|-------|--------|-----------------|--------------|---------------------|----------------------|-------------|
| 28" X "20  | 1.33"     | 3               | 2835<br>3 colors 192LED | 3000k/4000k<br>/6000k | 4093  | ≥90 Ra | ≥50000<br>hours | 36           | 110V,<br>50/60HZ    | 24V                  | 13.6        |
| 32" X "24  | 1.33"     | 3               | 2835<br>3 colors 192LED | 3000k/4000k<br>/6000k | 5067  | ≥90 Ra | ≥50000<br>hours | 36           | 110V,<b