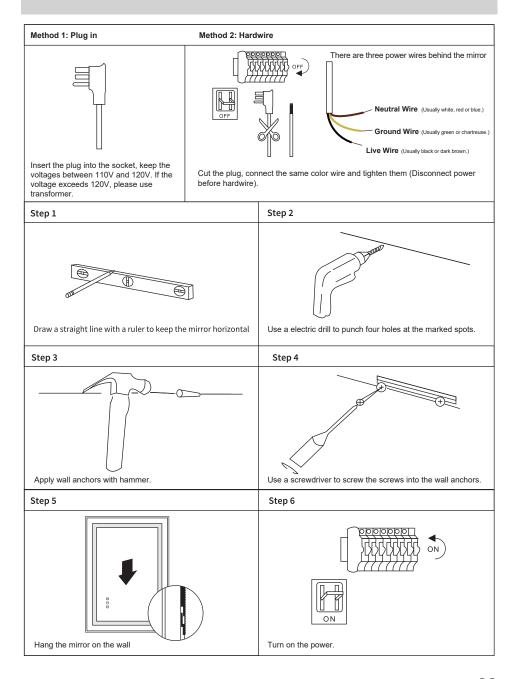

|  |
| LED Dimming       | Yes                   |  |  |  |  |
| Memory            | Yes                   |  |  |  |  |
| Anti-fog          | Yes                   |  |  |  |  |
| Waterproof        | IP54                  |  |  |  |  |
| Safety Compliance | ETL                   |  |  |  |  |
| Glass Thickness   | 5 MM                  |  |  |  |  |
| Glass Material    | Tempered Glass        |  |  |  |  |
| Cable Length      | 1.5 M                 |  |  |  |  |
| Power Source      | Hardwired / Plug in   |  |  |  |  |
| Mounting Type     | pe Wall Mounted       |  |  |  |  |
| Mounting Method   | French Cleat Mounting |  |  |  |  |
| Orientation       | Horizontal / Vertical |  |  |  |  |
| Warranty          | 3-Year Manufacturer   |  |  |  |  |

04

#### **Installation Instruction**



## **Troubleshooting**

| LED doesn't turn on /<br>Defogging doesn't work      | Open the power box on the back of the mirror and test the power cables, tighten the cables if they are loose. ( Please cut off the power firstly before testing the power supply and cables). |
|------------------------------------------------------|-----------------------------------------------------------------------------------------------------------------------------------------------------------------------------------------------|
| Part of light strip is fault                         | Firstly, please pull the outer silicone strip away and press the inner light strip inward. If it still doesn't work, need replace the strip light.                                            |
| After using for a few mon