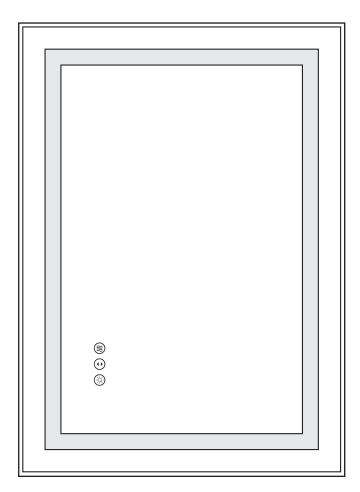

#### **Product Functions**

Horizontal/Vertical Installation

Anti-fog switch:After connecting the power, the anti-fog function is already turn on automatically. If you don't need to use it, just touch it to turn it off, to prevent wasting energy. The defogging will take effect within 10 minutes after it's turned on and close in 1 hour, so you can turn it on 10 minutes before taking a bath.

Dim switch: The led light supports 10% to 100% brightness adjustment, just long press the button. This button has memory function, the next time you open the mirror it will be in the same brightness it was in before it was last closed, which means that you don't have to touch the buttons each time.

Color temperature switch: The front and back lights all have three color temperatures that can be switch(3000K/4000K/6000K), just need to short press this button. And this button has a memory function as well.

#### **Button Lighting Mode**

| State of Button Light | Meaning              |
|-----------------------|----------------------|
| White Light ON        | Founction is Working |
| Blue Light ON         | Function Standby     |
| Light OFF             | Power OFF            |