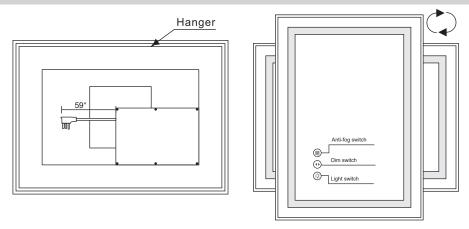

#### **Product Functions**

Horizontal/Vertical Installation

Anti-fog switch:After connecting the power, the anti-fog function is already turn on automatically. If you don't need to use it, just touch it to turn it off, to prevent wasting energy. The defogging will take effect within 10 minutes after it's turned on and close in 1 hour, so you can turn it on 10 minutes before taking a bath.

Dim switch: The led light supports 10% to 100% brightness adjustment, just long press the button. This button has memory function, the next time you open the mirror it will be in the same brightness it was in before it was last closed, which means that you don't have to touch the buttons each time.

Color temperature switch: The front and back lights all have three color temperatures that can be switch(3000K/4000K/6000K), just need to short press this button. And this button has a memory function as well.

#### **Installation Instruction**