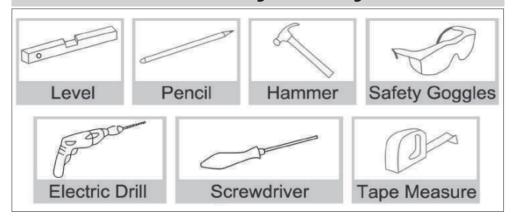

adjustment, just long press the button. This button has memory function, the next time you open the mirror it will be in the same brightness it was in before it was last closed, which means that you don't have to touch the buttons each time.



Color temperature switch: The front and back lights all have three color temperatures that can be switch(3000K/4000K/6000K), just need to short press this button. And this button has a memory function as well.

#### **Button Lighting Mode**

| State of Button Light | Meaning              |
|-----------------------|----------------------|
| White Light ON        | Founction is Working |
| Blue Light ON         | Function Standby     |
| Light OFF             | Power OFF            |

### **Package Contents**



#### Installation tools you may need





02

# **Product Specifications**

| Size       | Thickness | Touch<br>Button | LED Strip Mode          | Color<br>Temperature  | Lumen | CRI    | Life Span       | Power<br>(W) | Input<br>Voltage(V) | Output<br>Voltage(V) | Weight (LB) |
|------------|-----------|-----------------|-------------------------|-----------------------|-------|--------|-----------------|--------------|---------------------|----------------------|-------------|
| 28" X "20  | 1.33"     | 3               | 2835<br>3 colors 192LED | 3000k/4000k<br>/6000k | 4093  | ≥90 Ra | ≥50000<br>hours | 36           | 110V,<br>50/60HZ    | 24V                  | 13.6        |
| 32" X "24  | 1.33"     | 3               | 2835<br>3 colors 192LED | 3000k/4000k<br>/6000k | 5067  | ≥90 Ra | ≥50000<br>hours | 36           | 110V,