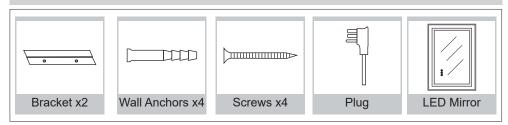

ed light supports 10% to 100% brightness adjustment, just long press the button. This button has memory function, the next time you open the mirror it will be in the same brightness it was in before it was last closed, which means that you don't have to touch the buttons each time.



Color temperature switch: The front and back lights all have three color temperatures that can be switch(3000K/4000K/6000K), just need to short press this button. And this button has a memory function as well.

#### **Button Lighting Mode**

| State of Button Light | Meaning              |
|-----------------------|----------------------|
| White Light ON        | Founction is Working |
| Blue Light ON         | Function Standby     |
| Light OFF             | Power OFF            |

### **Package Contents**



#### Installation tools you may need





02

# **Product Specifications**

| Size       | Thickness | Touch<br>Button | LED Strip Mode          | Color<br>Temperature  | Lumen | CRI    | Life Span       | Power<br>(W) | Input<br>Voltage(V) | Output<br>Voltage(V) | Weight (LB) |
|------------|-----------|-----------------|-------------------------|-----------------------|-------|--------|-----------------|--------------|---------------------|----------------------|-------------|
| 28" X "20  | 1.33"     | 3               | 2835<br>3 colors 192LED | 3000k/4000k<br>/6000k | 4093  | ≥90 Ra | ≥50000<br>hours | 36           | 110V,<br>50/60HZ    | 24V                  | 13.6        |
| 32" X "24  | 1.33"     | 3               | 2835<br>3 colors 192LED | 3000k/4000k<br>/6000k | 5067  | ≥90 Ra