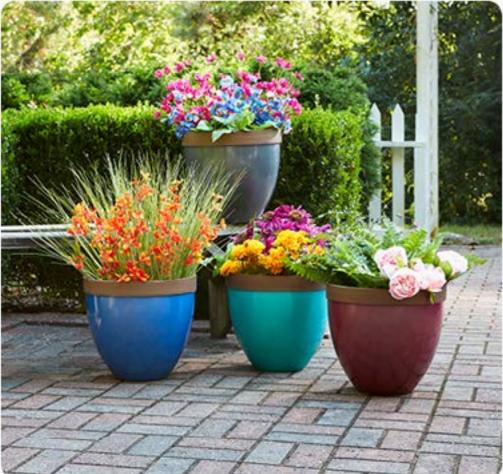

# Benefits Construction

Pianters utilize cutting edge techniques to produce a resin pot of superior quality with precise coloration texture and finish. Crafted from durable high density resins this construction is an ideal alternative to heavy natural substrates that carry higher price points. Durability and affordability are halimarks of all products.

#### Protected

**P**ianters contain protectors for a longlasting, true color that won't fade overtime.

### Light Weight

Pianters are light weight compared to traditional substrates, making it easier to move them around a pate.