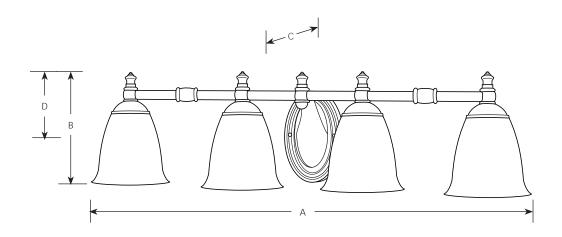

## Mounting

- Wall mounted
- Can be mounted in up or down position
- Canopy covers a standard 4" octagonal recessed outlet box
- · Mounting strap for outlet box included
- Canopy is 4-1/2" w, 7-1/16" h