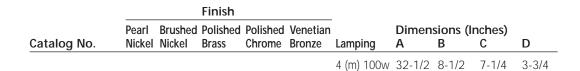

# Bath & Vanity

Туре

# Specifications:

#### <u>General</u>

- Venetian Bronze is a plated finish with hand relieved highlights
- All other finishes are plated
- White opal glass shades
- Styled to match this collection
- Turned details on support bar
- · Solid cast wall plate
- No exposed glass holding devices

## Mounting

- Wall mounted
- Can be mounted in up or down position
- Canopy covers a standard 4" octagonal recessed outlet box
- · Mounting strap for outlet box included
- Canopy is 4-1/2" w, 7-1/16" h

#### **Electrical**

- Pre-wired
- Medium based ceramic sockets with polished chrome locking cup

## Labeling

• UL-CUL "Damp Location" listed