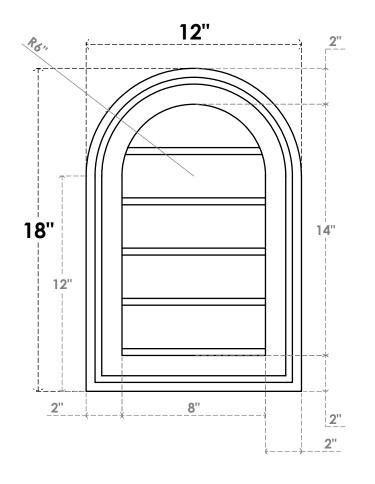

## GVPRT12X1802SN

12"W X 18"H ROUND TOP SURFACE MOUNT PVC GABLE VENT: NON-FUNCTIONAL, W/ 2"W X 1-1/2"P BRICKMOULD FRAME

LOUVER HEIGHT: 2 3/4"

LOUVER QTY: 5

**FRONT** 

SIDE

1. INSTALLATION TO BE COMPLETED IN ACCORDANCE WITH MANUFACTURER'S SPECIFICATIONS. 2. DRAWING MAY NOT BE TO SCALE