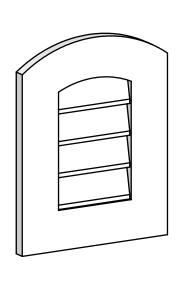

## GVPAR14X1801SN

14"W X 18"H ARCH TOP SURFACE MOUNT PVC GABLE VENT: NON-FUNCTIONAL, W/ 3-1/2"W X 1"P STANDARD FRAME

**FRONT** 

SIDE

LOUVER HEIGHT: 2 3/4" LOUVER QTY: 4

EKENA MILLWORK 2300 WEST MAIN ST. CLARKSVILLE, TX 75426 TOLL FREE: 866-607-0453 WWW.EKENAMILLWORK.COM