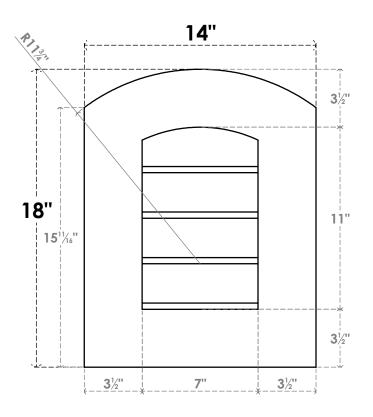

## GVPAR14X1801SN

14"W X 18"H ARCH TOP SURFACE MOUNT PVC GABLE VENT: NON-FUNCTIONAL, W/ 3-1/2"W X 1"P STANDARD FRAME

**FRONT** 

SIDE

LOUVER HEIGHT: 2 3/4" LOUVER QTY: 4

EKENA MILLWORK 2300 WEST MAIN ST. CLARKSVILLE, TX 75426 TOLL FREE: 866-607-0453 WWW.EKENAMILLWORK.COM