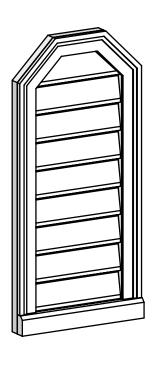

## GVPOT14X3003SF

14"W X 30"H OCTAGONAL TOP SURFACE MOUNT PVC GABLE VENT: FUNCTIONAL, W/ 2"W X 2"P BRICKMOULD SILL FRAME 14"

**VENTING AREA: 19.98 SQ IN** 

LOUVER HEIGHT: 2 7/8"

LOUVER QTY: 9

**FRONT** 

**NOTES** 