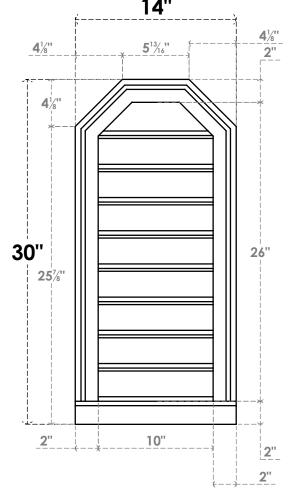

## GVPOT14X3003SF

14"W X 30"H OCTAGONAL TOP SURFACE MOUNT PVC GABLE VENT: FUNCTIONAL, W/ 2"W X 2"P BRICKMOULD SILL FRAME 14"

**VENTING AREA: 19.98 SQ IN** 

LOUVER HEIGHT: 2 7/8"

LOUVER QTY: 9

**FRONT** 

**NOTES** 