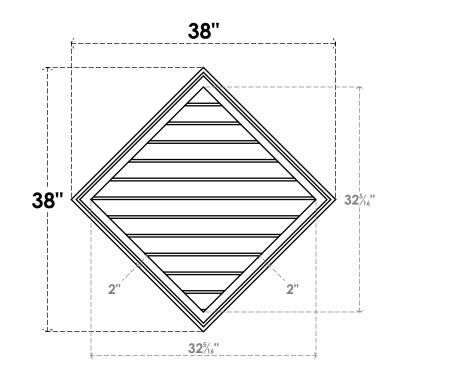

## **GVPDI38X3802SN**

38"W X 38"H DIAMOND SURFACE MOUNT PVC GABLE VENT: NON-FUNCTIONAL, W/ 2"W X 1-1/2"P BRICKMOULD FRAME

38"

LOUVER HEIGHT: 2 3/4" LOUVER QTY: 12

NOTES

FRONT

1. INSTALLATION TO BE COMPLETED IN ACCORDANCE WITH MANUFACTURER'S SPECIFICATIONS. 2. DRAWING MAY NOT BE TO SCALE

SIDE

**1**<sup>1</sup>/<sub>2</sub>"

2. DRAWING MAT NOT BE TO SCALE
3. THIS DRAWING IS INTENDED FOR DESIGN AND PLANNING PURPOSES ONLY.
4. ALL INFORMATION CONTAINED HEREIN WAS CURRENT AT THE TIME OF DEVELOPMENT BUT MUST BE REVIEWED AND APPROVED BY THE PRODUCT MANUFACTURER TO BE CONSIDERED ACCURATE.
5. ARCHITECTURAL GRADE PVC PRODUCTS ARE MADE FROM EXPANDED CELLULAR PVC AND COME NATURALLY WHITE BUT MAY BE