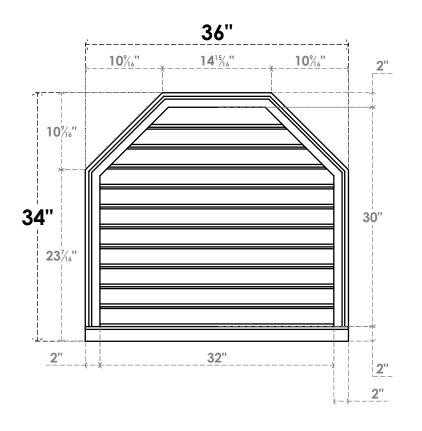

## GVPOT36X3403SF

36"W X 34"H OCTAGONAL TOP SURFACE MOUNT PVC GABLE VENT: FUNCTIONAL, W/ 2"W X 2"P **BRICKMOULD SILL FRAME** 

**VENTING AREA: 74.12 SQ IN** 

LOUVER HEIGHT: 2 3/4"

LOUVER QTY: 11

**FRONT** 

SIDE