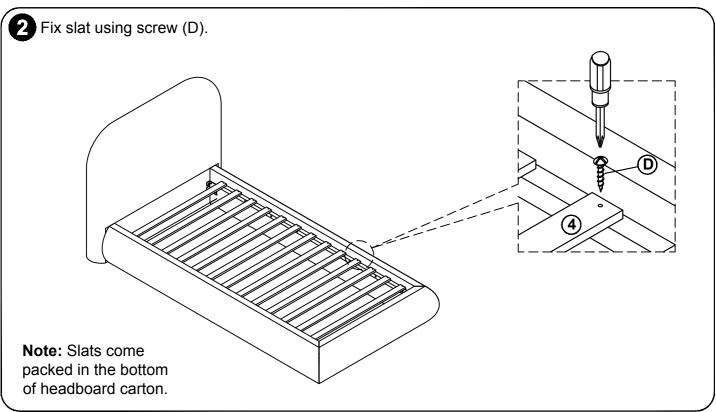

**Assembly Step** Fix slat using screw. \*Slats come packed in the bottom of headboard carton.