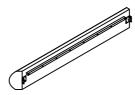

#### + Parts Included

1 Headboard (1 pcs)

2 Footboard (1 pcs)

- 3 Side Rail (2 pcs)
- 4 Slat (13 pcs)

#### **1 IMPORTANT SAFETY INFORMATION**

**Do not** assemble the product if any of the following parts arrived damaged:

Part # 3 - Side Rails

Part # 4 - Slat