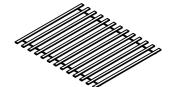

#### + Parts Included

1 Headboard (1 pcs)

2 Footboard (1 pcs)

- 3 Side Rail (2 pcs)
- 4 Slat (13 pcs)

**Assembly Step** Fix slat using screw. \*Slats come packed in the bottom of headboard carton.