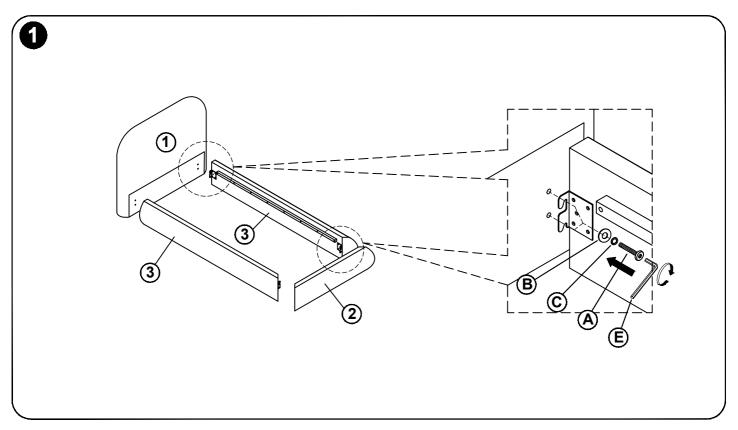

## 2 IMPORTANT SAFETY INFORMATION

**Assembly Step** Ensure the side rail bracket is fully hooked onto bolt loosely threaded with both washers on the OUTSIDE of the bracket first, then proceed to fully tightening all 4 corners.