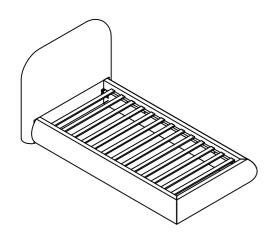

#### **ASSEMBLY INSTRUCTIONS**

**TWIN BED** 

#### + Parts Included

1 Headboard (1 pcs)

2 Footboard (1 pcs)

- 3 Side Rail (2 pcs)
- 4 Slat (13 pcs)

## 2 IMPORTANT SAFETY INFORMATION

**Assembly Step** Ensure the side rail bracket is fully hooked onto bolt loosely threaded with both washers on the OUTSIDE of the bracket first, then proceed to fully tightening all 4 corners.

**Assembly Step** Fix slat using screw. \*Slats come packed in the bottom of headboard carton.