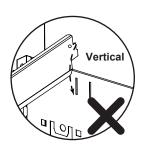

#### **REMARK**

- Install or adjust the hanging file bar, please follow the below method.
- Please do not vertically install the hanging file bar, especially in the front or back of the filing drawer, otherwise it will be difficult to install.