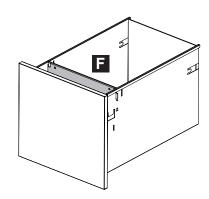

#### **REMARK**

- Install or adjust the hanging file bar, please follow the below method.
- Please do not vertically install the hanging file bar, especially in the front or back of the filing drawer, otherwise it will be difficult to install.

## One filing drawer support A4, legal, letter size file folders

Adjust the position of Part F for letter, A4,legal size files