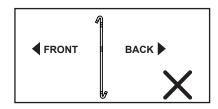

#### **REMARK**

- Install or adjust the hanging file bar, please follow the below method.
- Please do not vertically install the hanging file bar, especially in the front or back of the filing drawer, otherwise it will be difficult to install.