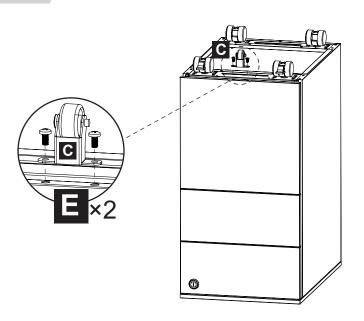

## **PARTS**

**A** X2 **B** X2 **D** X4 G X1 (3)  $\swarrow$ FRONT D ×2 L3 FRONT В ×2 D

4