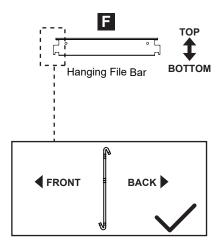

#### **REMARK**

- Install or adjust the hanging file bar, please follow the below method.
- Please do not vertically install the hanging file bar, especially in the front or back of the filing drawer, otherwise it will be difficult to install.