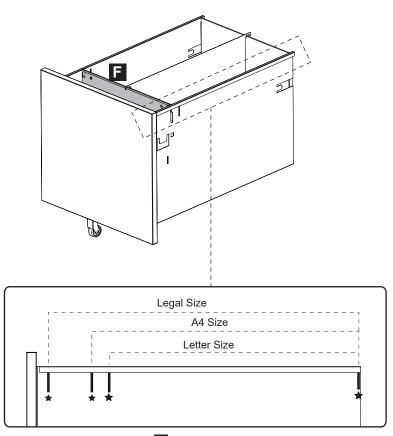

#### **REMARK**

- Install or adjust the hanging file bar, please follow the below method.
- Please do not vertically install the hanging file bar, especially in the front or back of the filing drawer, otherwise it will be difficult to install.

## One filing drawer support A4, legal, letter size file folders

Adjust the position of Part F for letter, A4,legal size files