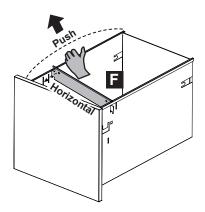

## One filing drawer support A4, legal, letter size file folders

Adjust the position of Part F for letter, A4,legal size files