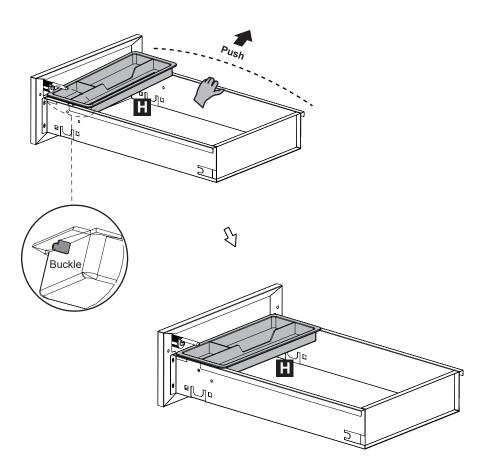

## **REMARK**

Remove or adjust the stationery tray, please follow the below method.