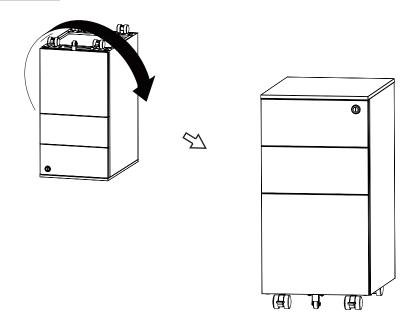

## **PARTS**

**A** X2 **B** X2 **D** X4 G X1 (3)  $\swarrow$ FRONT D ×2 L3 FRONT В ×2 D

4