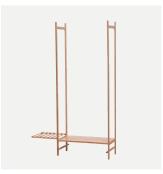

all the parts and pack of fittings.
- 3 Keep children away during assembly. This item contains small parts which can be swallowed by children.
- Wipe frames with water gently, do not use bleach, acid, or other solvents.
- (5) Check all hardwares before assembly. Incorrect parts used may lead to damage.



① Secure Drawer front panel (i) and Drawer side panels (j) with Small Screws (p).



② Install Drawer Bottom Panel (g) through the groove of Drawer Side Panel (i).



3 Secure Drawer Back Panel (h) with Small Screws (p).

### ASSEMBLY INSTRUCTIONS The assembly instructions may vary depending on the number of tiers.



1) Position Side frame (b), Center Frame (c) and Bottom Panel (f) as picture shown. Secure them with Long Screws



2 Secure Drawer Support Slats (n) with Long Screws (q).



3 Position and Secure Small Panel (d) with Long Screws (q).



4 Secure Side frame (a) onto the Small Panel with Long Screws (q).



5 Position and secure all other Small Panels with Long Screws (q).



6 Position and secure Top Panel (e) with Long Screws (q)



Position and secure Top Hanging Rod (k) and Back Support Slat (l) with Long Screws (q).



® Insert and secure Pants Rack Support Slats (o) into Pants Rack Frame (m). Then install it to the Side Frame (b) with Long Screws (q).



9 Insert the installed drawer.