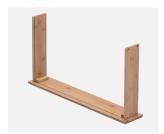

2 Secure Drawer Support Slats (n) with Long Screws (q).

3 Position and Secure Small Panel (d) with Long Screws (q).

4 Secure Side frame (a) onto the Small Panel with Long Screws (q).

5 Position and secure all other Small Panels with Long Screws (q).

6 Position and secure Top Panel (e) with Long Screws (q)

Position and secure Top Hanging Rod (k) and Back Support Slat (l) with Long Screws (q).

® Insert and secure Pants Rack Support Slats (o) into Pants Rack Frame (m). Then install it to the Side Frame (b) with Long Screws (q).