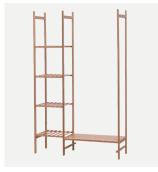

### ASSEMBLY INSTRUCTIONS The assembly instructions may vary depending on the number of tiers.

1) Position Side frame (b), Center Frame (c) and Bottom Panel (f) as picture shown. Secure them with Long Screws

2 Secure Drawer Support Slats (n) with Long Screws (q).

3 Position and Secure Small Panel (d) with Long Screws (q).

4 Secure Side frame (a) onto the Small Panel with Long Screws (q).

5 Position and secure all other Small Panels with Long Screws (q).

6 Position and secure Top Panel (e) with Long Screws (q)

Position and secure Top Hanging Rod (k) and Back Support Slat (l) with Long Screws (q).

® Insert and secure Pants Rack Support Slats (o) into Pants Rack Frame (m). Then install it to the Side Frame (b) with Long Screws (q).