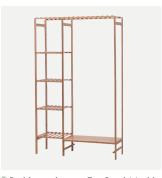

### ASSEMBLY INSTRUCTIONS The assembly instructions may vary depending on the number of tiers.

1) Position Side frame (b), Center Frame (c) and Bottom Panel (f) as picture shown. Secure them with Long Screws

2 Secure Drawer Support Slats (n) with Long Screws (q).

3 Position and Secure Small Panel (d) with Long Screws (q).

4 Secure Side frame (a) onto the Small Panel with Long Screws (q).

5 Position and secure all other Small Panels with Long Screws (q).

6 Position and secure Top Panel (e) with Long Screws (q)

Position and secure Top Hanging Rod (k) and Back Support Slat (l) with Long Screws (q).

® Insert and secure Pants Rack Support Slats (o) into Pants Rack Frame (m). Then install it to the Side Frame (b) with Long Screws (q).