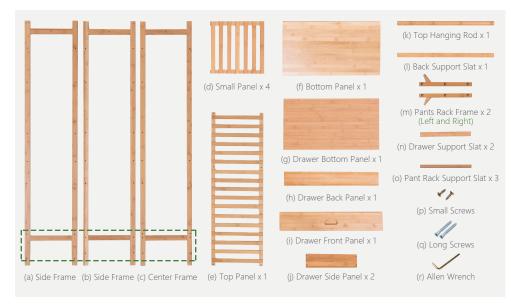

### ASSEMBLY INSTRUCTIONS The assembly instructions may vary depending on the number of tiers.

1) Position Side frame (b), Center Frame (c) and Bottom Panel (f) as picture shown. Secure them with Long Screws