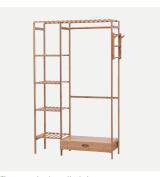

k Panel (h) with Small Screws (p).

### ASSEMBLY INSTRUCTIONS The assembly instructions may vary depending on the number of tiers.



1) Position Side frame (b), Center Frame (c) and Bottom Panel (f) as picture shown. Secure them with Long Screws



2 Secure Drawer Support Slats (n) with Long Screws (q).



3 Position and Secure Small Panel (d) with Long Screws (q).



4 Secure Side frame (a) onto the Small Panel with Long Screws (q).



5 Position and secure all other Small Panels with Long Screws (q).



6 Position and secure Top Panel (e) with Long Screws (q)



Position and secure Top Hanging Rod (k) and Back Support Slat (l) with Long Screws (q).



® Insert and secure Pants Rack Support Slats (o) into Pants Rack Frame (m). Then install it to the Side Frame (b) with Long Screws (q).



9 Insert the installed drawer.