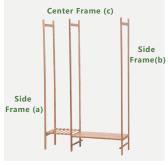

2 Secure Drawer Support Slats (n) with Long Screws (q).

3 Position and Secure Small Panel (d) with Long Screws (q).

4 Secure Side frame (a) onto the Small Panel with Long Screws (q).

5 Position and secure all other Small Panels with Long Screws (q).

6 Position and secure Top Panel (e) with Long Screws (q)

Position and secure Top Hanging Rod (k) and Back Support Slat (l) with Long Screws (q).

® Insert and secure Pants Rack Support Slats (o) into Pants Rack Frame (m). Then install it to the Side Frame (b) with Long Screws (q).