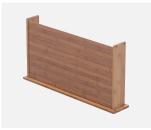

① Secure Drawer front panel (i) and Drawer side panels (j) with Small Screws (p).

② Install Drawer Bottom Panel (g) through the groove of Drawer Side Panel (i).

3 Secure Drawer Back Panel (h) with Small Screws (p).

9 Insert the installed drawer.