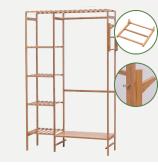

① Secure Drawer front panel (i) and Drawer side panels (j) with Small Screws (p).

② Install Drawer Bottom Panel (g) through the groove of Drawer Side Panel (i).

3 Secure Drawer Back Panel (h) with Small Screws (p).

### ASSEMBLY INSTRUCTIONS The assembly instructions may vary depending on the number of tiers.

1) Position Side frame (b), Center Frame (c) and Bottom Panel (f) as picture shown. Secure them with Long Screws

2 Secure Drawer Support Slats (n) with Long Screws (q).

3 Position and Secure Small Panel (d) with Long Screws (q).

4 Secure Side frame (a) onto the Small Panel with Long Screws (q).

5 Position and secure all other Small Panels with Long Screws (q).

6 Position and secure Top Panel (e) with Long Screws (q)

Position and secure Top Hanging Rod (k) and Back Support Slat (l) with Long Screws (q).

® Insert and secure Pants Rack Support Slats (o) into Pants Rack Frame (m). Then install it to the Side Frame (b) with Long Screws (q).