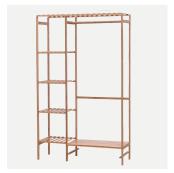

### ASSEMBLY INSTRUCTIONS The assembly instructions may vary depending on the number of tiers.

1) Position Side frame (b), Center Frame (c) and Bottom Panel (f) as picture shown. Secure them with Long Screws

2 Secure Drawer Support Slats (n) with Long Screws (q).

3 Position and Secure Small Panel (d) with Long Screws (q).

4 Secure Side frame (a) onto the Small Panel with Long Screws (q).

5 Position and secure all other Small Panels with Long Screws (q).

6 Position and secure Top Panel (e) with Long Screws (q)

Position and secure Top Hanging Rod (k) and Back Support Slat (l) with Long Screws (q).

® Insert and secure Pants Rack Support Slats (o) into Pants Rack Frame (m). Then install it to the Side Frame (b) with Long Screws (q).