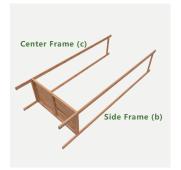

### ASSEMBLY INSTRUCTIONS The assembly instructions may vary depending on the number of tiers.

1) Position Side frame (b), Center Frame (c) and Bottom Panel (f) as picture shown. Secure them with Long Screws