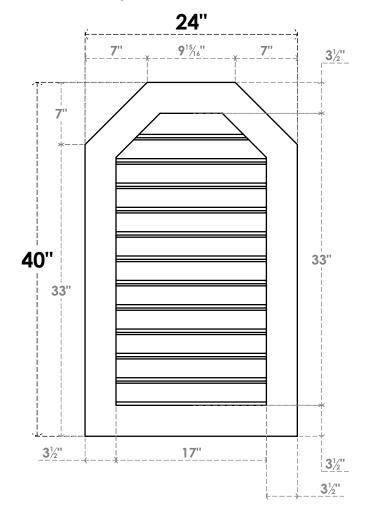

## GVPOT24X4001SF

24"W X 40"H OCTAGONAL TOP SURFACE MOUNT PVC GABLE VENT: FUNCTIONAL, W/ 3-1/2"W X 1"P STANDARD FRAME

**VENTING AREA: 45.64 SQ IN** 

LOUVER HEIGHT: 2 3/4"

LOUVER QTY: 12

**FRONT** 

SIDE

EKENA MILLWORK 2300 WEST MAIN ST. CLARKSVILLE, TX 75426 TOLL FREE: 866-607-0453 WWW.EKENAMILLWORK.COM