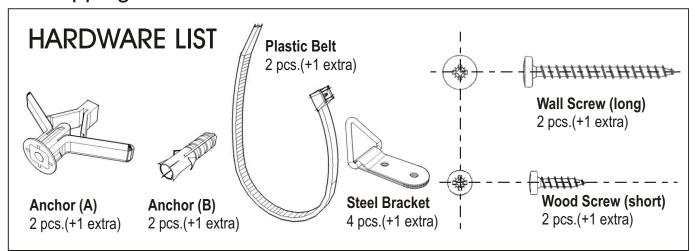

# Attention!

For safety reasons, we recommended you strictly follow this additional instructions as to prevent this Buffet & Hutch Unit from tipping over.