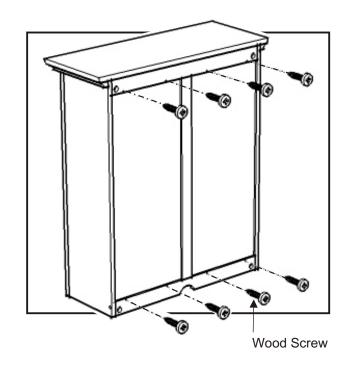

ck Screws into the pre-drilled holes at Side Panel (B) and (C) and tighten up.

Attach Back Piece (E) in between Back Stretcher (F) and (G).

Slide Back Panel (D) into place.

Attach Side Panel (C) to the unit with Cam Locks.

Attach Front Piece (H) and Fixed Shelf (I) to Side Panel (C) with Cam Locks.



# B Cam Lock

## STEP 2

Attach the Side Panel (B) to the unit with Cam Locks.

## STEP 3

Insert the Cam Lock Screws into the pre-drilled holes of the Top (A). (See figure 2)

Attach the Top (A) to the unit with Cam Locks.





# Assembly Instructions 3/3

## STEP 4

Insert Wood Screws from the back and tighten up.

## STEP 5

Place the Hutch unit onto the Buffet unit.

To hold firmly the Hutch and Buffet, attach Steel Plate Connectors, insert Wood Screws and tighten up. (See figure 3)





# Attention!

For safety reasons, we recommended you strictly follow this additional instructions as to prevent this Buffet & Hutch Unit from tipping over.



# **Assembly Instructions**