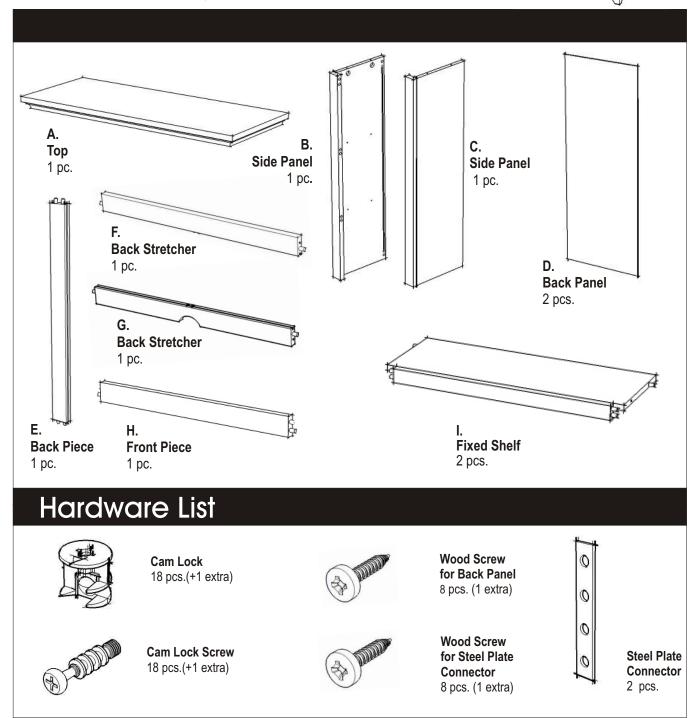

## STEP 1

Insert Cam Lock Screws into the pre-drilled holes at Side Panel (B) and (C) and tighten up.

Attach Back Piece (E) in between Back Stretcher (F) and (G).

Slide Back Panel (D) into place.

Attach Side Panel (C) to the unit with Cam Locks.

Attach Front Piece (H) and Fixed Shelf (I) to Side Panel (C) with Cam Locks.

## STEP 2

Attach the Side Panel (B) to the unit with Cam Locks.

## STEP 3

Insert the Cam Lock Screws into the pre-drilled holes of the Top (A). (See figure 2)

Attach the Top (A) to the unit with Cam Locks.

## STEP 4

Insert Wood Screws from the back and tighten up.

## STEP 5

Place the Hutch unit onto the Buffet unit.

To hold firmly the Hutch and Buffet, attach Steel Plate Connectors, insert Wood Screws and tighten up. (See figure 3)