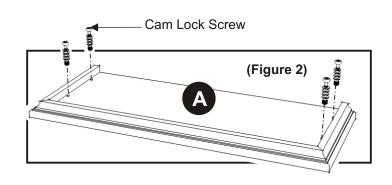

## STEP 3

Insert the Cam Lock Screws into the pre-drilled holes of the Top (A). (See figure 2)

Attach the Top (A) to the unit with Cam Locks.