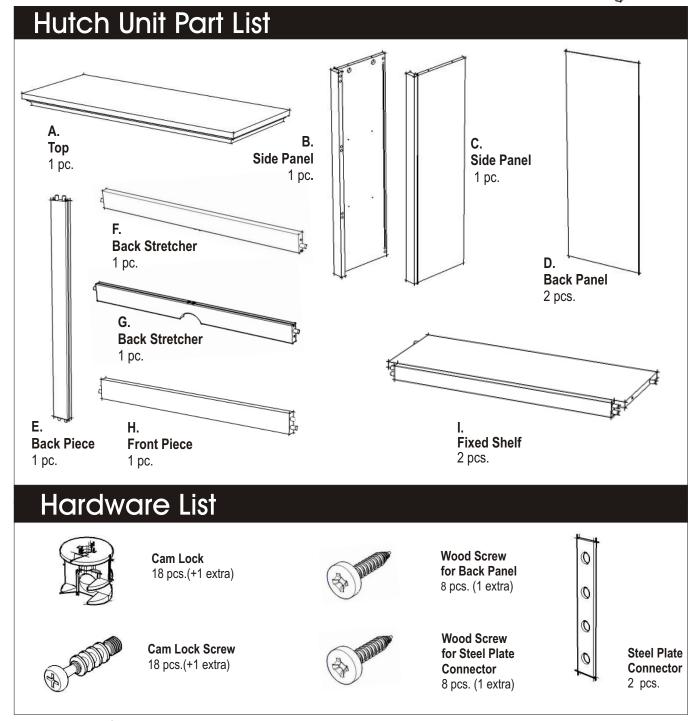

## STEP 1

Insert Cam Lock Screws into the pre-drilled holes at Side Panel (B) and (C) and tighten up.

Attach Back Piece (E) in between Back Stretcher (F) and (G).

Slide Back Panel (D) into place.

Attach Side Panel (C) to the unit with Cam Locks.

Attach Front Piece (H) and Fixed Shelf (I) to Side Panel (C) with Cam Locks.

## STEP 2

Attach the Side Panel (B) to the unit with Cam Locks.

## STEP 3

Insert the Cam Lock Screws into the pre-drilled holes of the Top (A). (See figure 2)

Attach the Top (A) to the unit with Cam Locks.