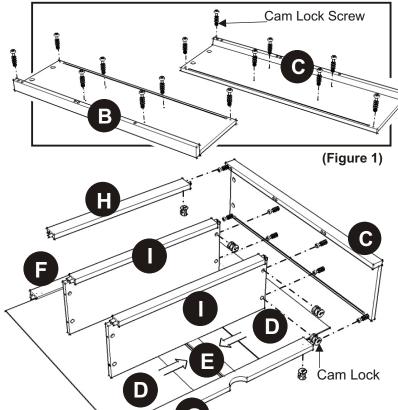

## STEP 1

Insert Cam Lock Screws into the pre-drilled holes at Side Panel (B) and (C) and tighten up.

Attach Back Piece (E) in between Back Stretcher (F) and (G).

Slide Back Panel (D) into place.

Attach Side Panel (C) to the unit with Cam Locks.

Attach Front Piece (H) and Fixed Shelf (I) to Side Panel (C) with Cam Locks.