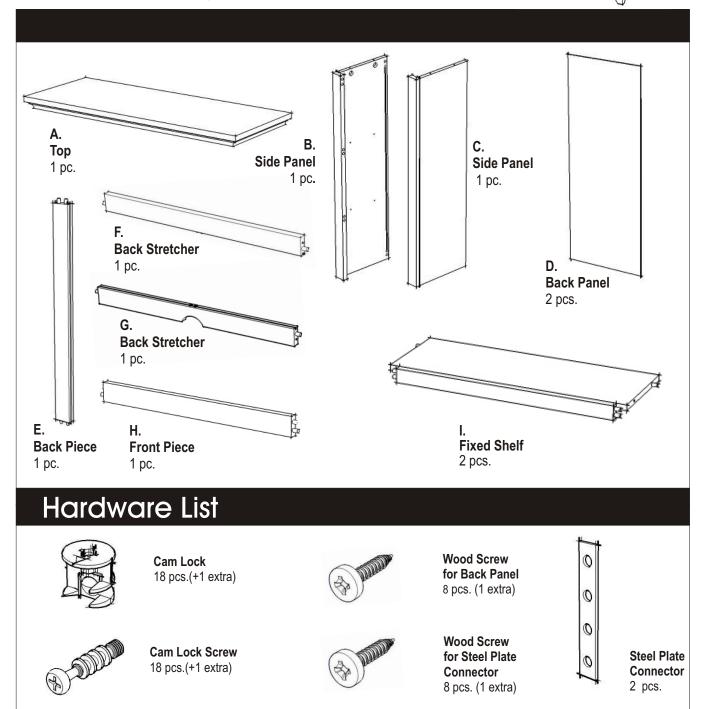

## STEP 1

Insert Cam Lock Screws into the pre-drilled holes at Side Panel (B) and (C) and tighten up.

Attach Back Piece (E) in between Back Stretcher (F) and (G).

Slide Back Panel (D) into place.

Attach Side Panel (C) to the unit with Cam Locks.

Attach Front Piece (H) and Fixed Shelf (I) to Side Panel (C) with Cam Locks.

## STEP 2

Attach the Side Panel (B) to the unit with Cam Locks.

## STEP 3

Insert the Cam Lock Screws into the pre-drilled holes of the Top (A). (See figure 2)

Attach the Top (A) to the unit with Cam Locks.

## STEP 4

Insert Wood Screws from the back and tighten up.

## STEP 5

Place the Hutch unit onto the Buffet unit.

To hold firmly the Hutch and Buffet, attach Steel Plate Connectors, insert Wood Screws and tighten up. (See figure 3)