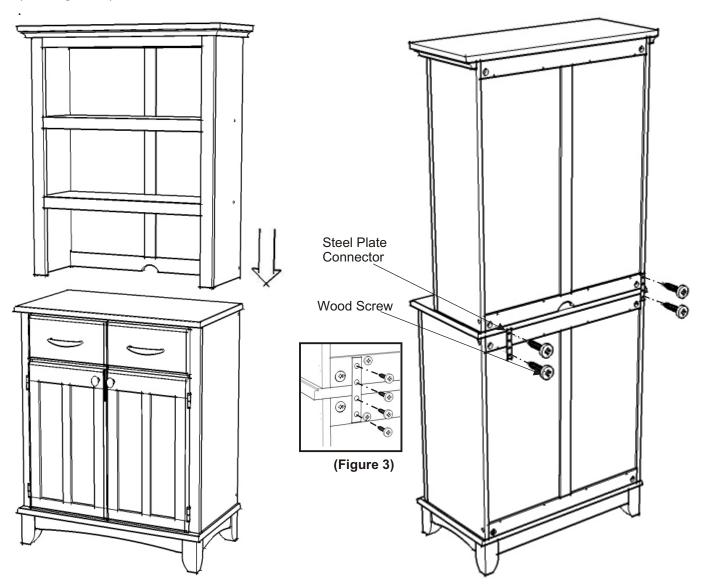

## STEP 5

Place the Hutch unit onto the Buffet unit.

To hold firmly the Hutch and Buffet, attach Steel Plate Connectors, insert Wood Screws and tighten up. (See figure 3)