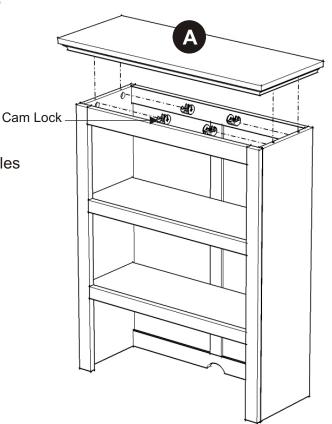

## STEP 1

Insert Cam Lock Screws into the pre-drilled holes at Side Panel (B) and (C) and tighten up.

Attach Back Piece (E) in between Back Stretcher (F) and (G).

Slide Back Panel (D) into place.

Attach Side Panel (C) to the unit with Cam Locks.

Attach Front Piece (H) and Fixed Shelf (I) to Side Panel (C) with Cam Locks.

# B Cam Lock

## STEP 2

Attach the Side Panel (B) to the unit with Cam Locks.

## STEP 3

Insert the Cam Lock Screws into the pre-drilled holes of the Top (A). (See figure 2)

Attach the Top (A) to the unit with Cam Locks.