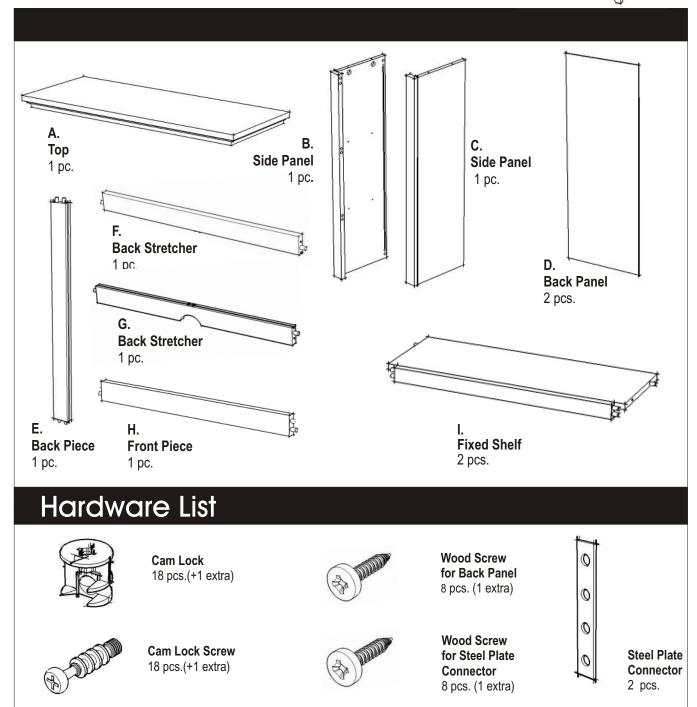

## STEP 1

Insert Cam Lock Screws into the pre-drilled holes at Side Panel (B) and (C) and tighten up.

Attach Back Piece (E) in between Back Stretcher (F) and (G).

Slide Back Panel (D) into place.

Attach Side Panel (C) to the unit with Cam Locks.

Attach Front Piece (H) and Fixed Shelf (I) to Side Panel (C) with Cam Locks.

## STEP 2

Attach the Side Panel (B) to the unit with Cam Locks.

## STEP 3

Insert the Cam Lock Screws into the pre-drilled holes of the Top (A). (See figure 2)

Attach the Top (A) to the unit with Cam Locks.