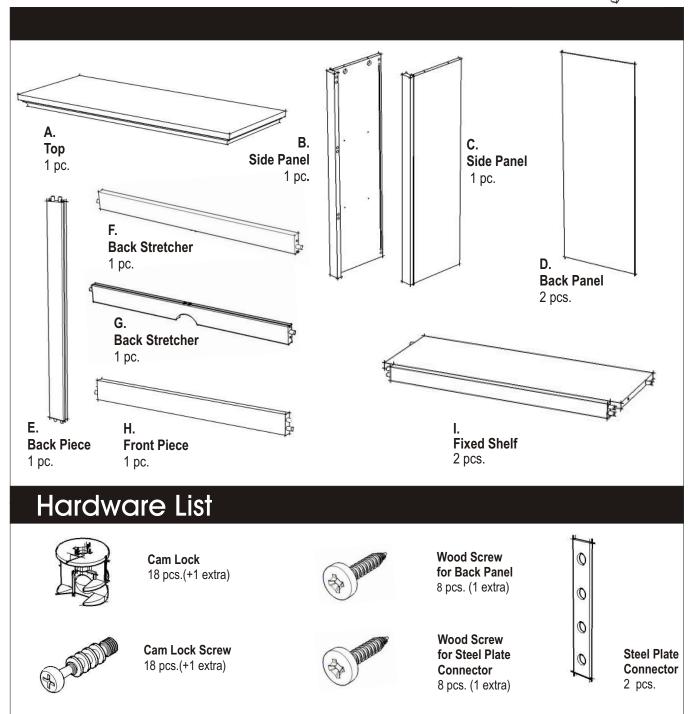

## STEP 1

Insert Cam Lock Screws into the pre-drilled holes at Side Panel (B) and (C) and tighten up.

Attach Back Piece (E) in between Back Stretcher (F) and (G).

Slide Back Panel (D) into place.

Attach Side Panel (C) to the unit with Cam Locks.

Attach Front Piece (H) and Fixed Shelf (I) to Side Panel (C) with Cam Locks.

## STEP 2

Attach the Side Panel (B) to the unit with Cam Locks.

## STEP 3

Insert the Cam Lock Screws into the pre-drilled holes of the Top (A). (See figure 2)

Attach the Top (A) to the unit with Cam Locks.