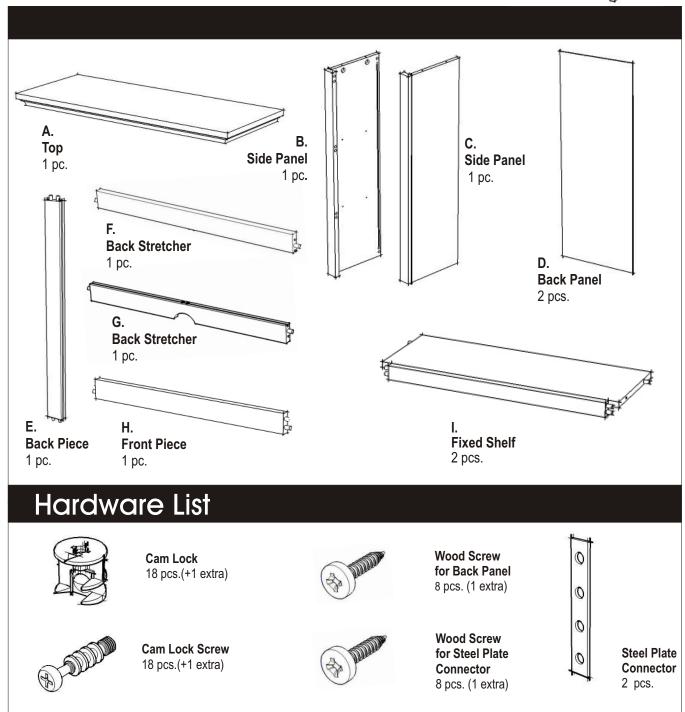

## STEP 1

Insert Cam Lock Screws into the pre-drilled holes at Side Panel (B) and (C) and tighten up.

Attach Back Piece (E) in between Back Stretcher (F) and (G).

Slide Back Panel (D) into place.

Attach Side Panel (C) to the unit with Cam Locks.

Attach Front Piece (H) and Fixed Shelf (I) to Side Panel (C) with Cam Locks.

## STEP 2

Attach the Side Panel (B) to the unit with Cam Locks.

## STEP 3

Insert the Cam Lock Screws into the pre-drilled holes of the Top (A). (See figure 2)

Attach the Top (A) to the unit with Cam Locks.