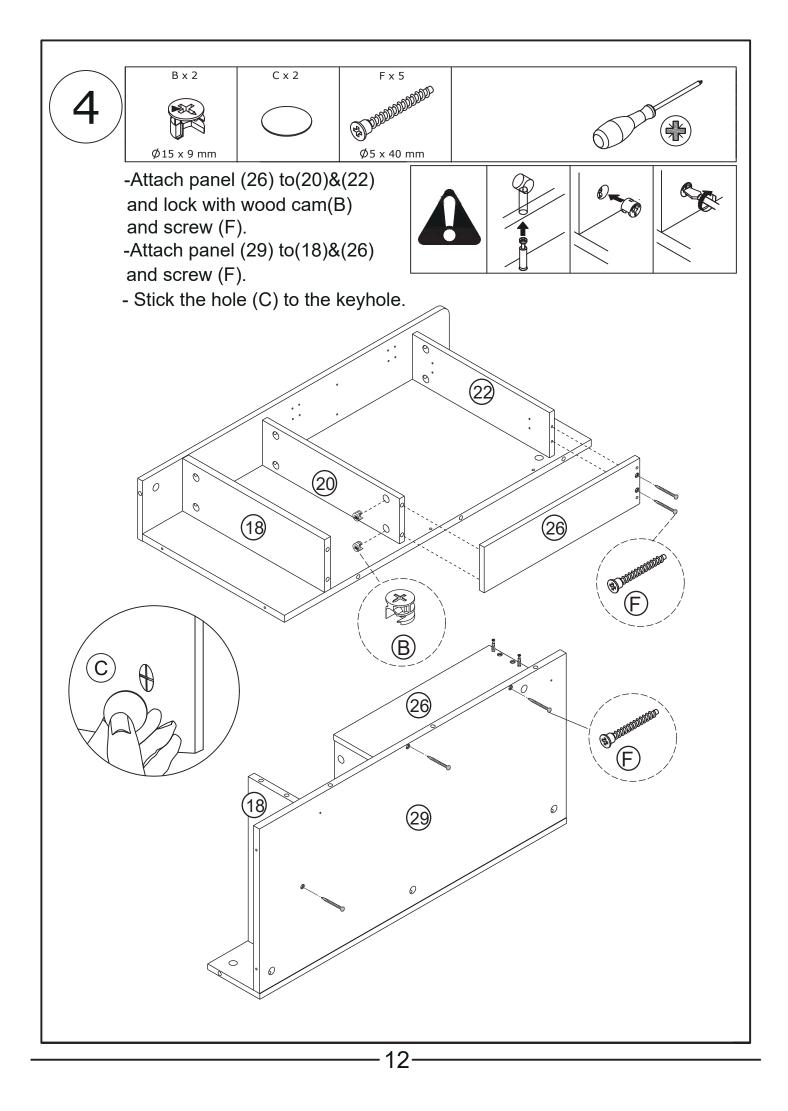

wall attachment that fit your wall. If unsure, seek professional advice. Please read and follow each step of the instructions carefully.

## IMPORTANT !

It is important that any product which is assembled using any kind of screw is re-tightened 2 weeks after assembly, and once every 3 months - in order to assure stability through-out the lifespan of the product.

For regular maintenance and cleaning of the product, for the frame, please use a rag dipped in neutral detergent to fully wipe it, and then dry it with a clean rag.For glass materials, wipe with a rag dampened with water glass cleaner, and then dry with a dry rag.

Do not use an electric screwdriver, and do not use too much force when installing, because the board is easy to break.

## **Board Identification**