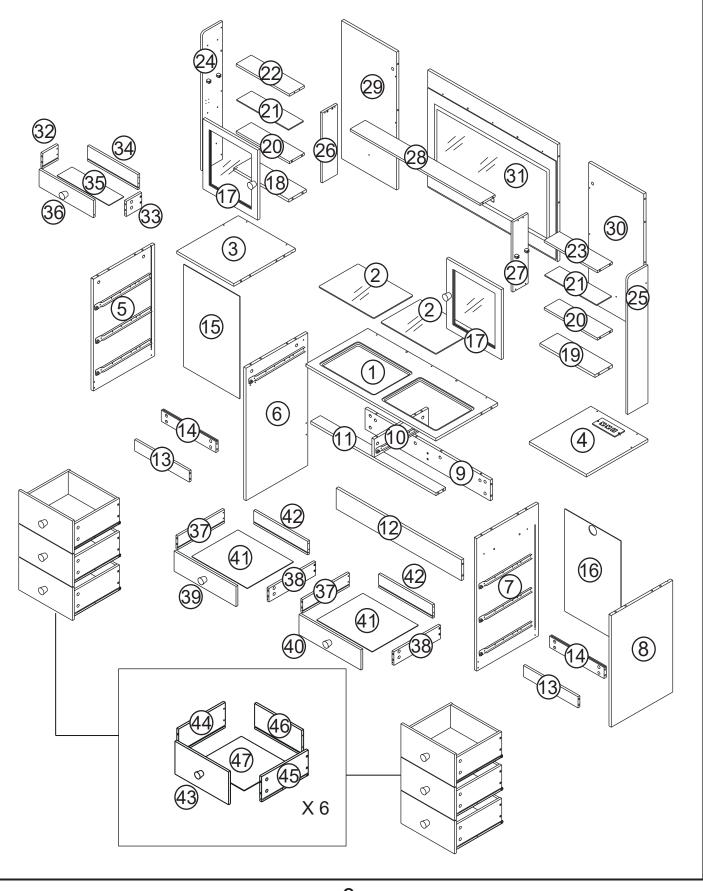

ease purchase the wall attachment that fit your wall. If unsure, seek professional advice. Please read and follow each step of the instructions carefully.

## IMPORTANT !

It is important that any product which is assembled using any kind of screw is re-tightened 2 weeks after assembly, and once every 3 months - in order to assure stability through-out the lifespan of the product.

For regular maintenance and cleaning of the product, for the frame, please use a rag dipped in neutral detergent to fully wipe it, and then dry it with a clean rag.For glass materials, wipe with a rag dampened with water glass cleaner, and then dry with a dry rag.

Do not use an electric screwdriver, and do not use too much force when installing, because the board is easy to break.

## **Board Identification**