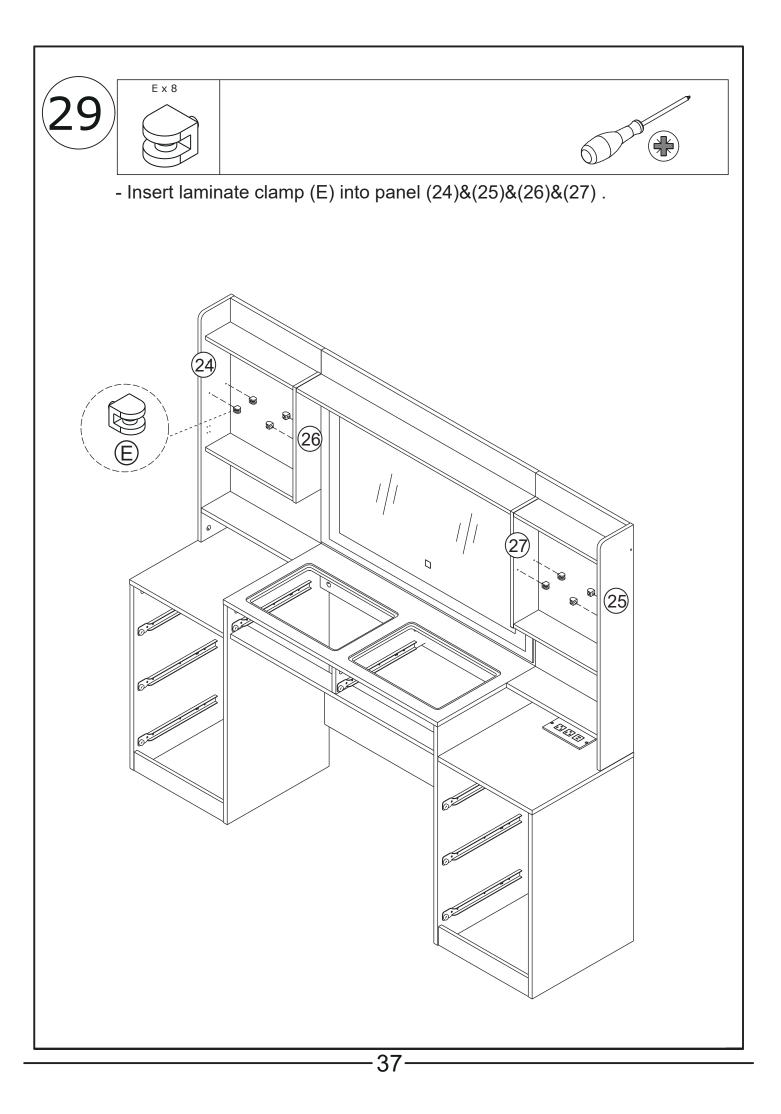

k professional advice. Please read and follow each step of the instructions carefully.

## IMPORTANT !

It is important that any product which is assembled using any kind of screw is re-tightened 2 weeks after assembly, and once every 3 months - in order to assure stability through-out the lifespan of the product.

For regular maintenance and cleaning of the product, for the frame, please use a rag dipped in neutral detergent to fully wipe it, and then dry it with a clean rag.For glass materials, wipe with a rag dampened with water glass cleaner, and then dry with a dry rag.

Do not use an electric screwdriver, and do not use too much force when installing, because the board is easy to break.

## **Board Identification**