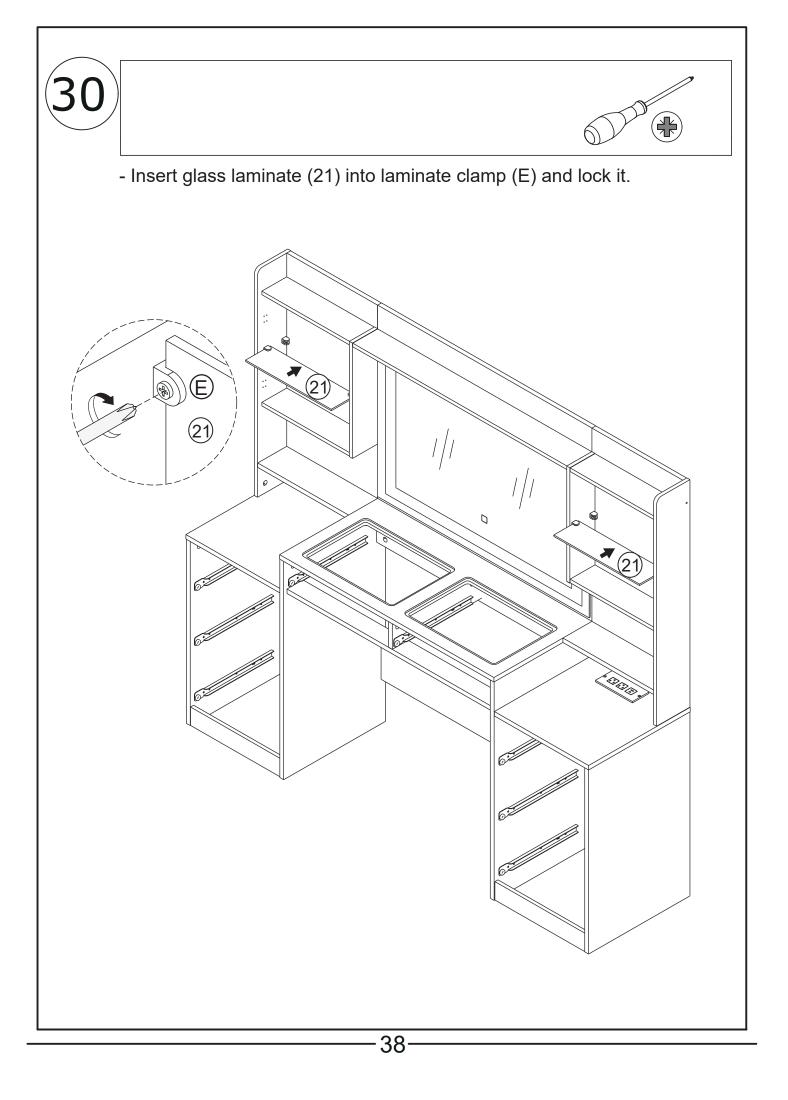

professional advice. Please read and follow each step of the instructions carefully.

## IMPORTANT !

It is important that any product which is assembled using any kind of screw is re-tightened 2 weeks after assembly, and once every 3 months - in order to assure stability through-out the lifespan of the product.

For regular maintenance and cleaning of the product, for the frame, please use a rag dipped in neutral detergent to fully wipe it, and then dry it with a clean rag.For glass materials, wipe with a rag dampened with water glass cleaner, and then dry with a dry rag.

Do not use an electric screwdriver, and do not use too much force when installing, because the board is easy to break.

## **Board Identification**