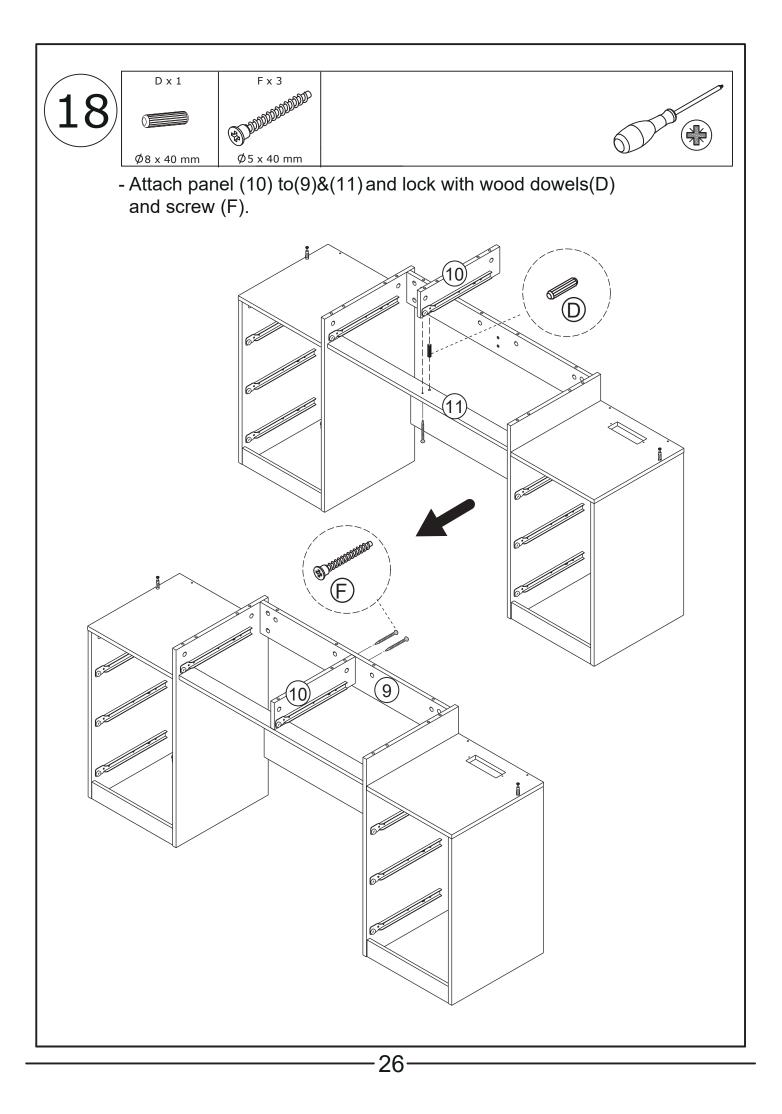

r wall. If unsure, seek professional advice. Please read and follow each step of the instructions carefully.

## IMPORTANT !

It is important that any product which is assembled using any kind of screw is re-tightened 2 weeks after assembly, and once every 3 months - in order to assure stability through-out the lifespan of the product.

For regular maintenance and cleaning of the product, for the frame, please use a rag dipped in neutral detergent to fully wipe it, and then dry it with a clean rag.For glass materials, wipe with a rag dampened with water glass cleaner, and then dry with a dry rag.

Do not use an electric screwdriver, and do not use too much force when installing, because the board is easy to break.

## **Board Identification**