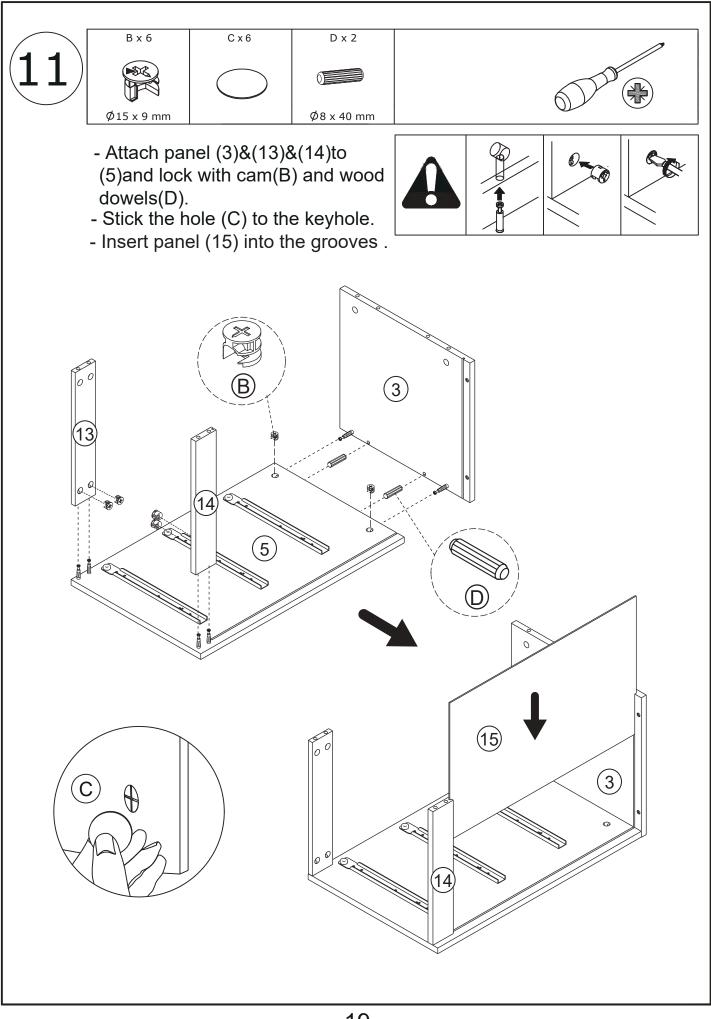

t that fit your wall. If unsure, seek professional advice. Please read and follow each step of the instructions carefully.

## IMPORTANT !

It is important that any product which is assembled using any kind of screw is re-tightened 2 weeks after assembly, and once every 3 months - in order to assure stability through-out the lifespan of the product.

For regular maintenance and cleaning of the product, for the frame, please use a rag dipped in neutral detergent to fully wipe it, and then dry it with a clean rag.For glass materials, wipe with a rag dampened with water glass cleaner, and then dry with a dry rag.

Do not use an electric screwdriver, and do not use too much force when installing, because the board is easy to break.

## **Board Identification**