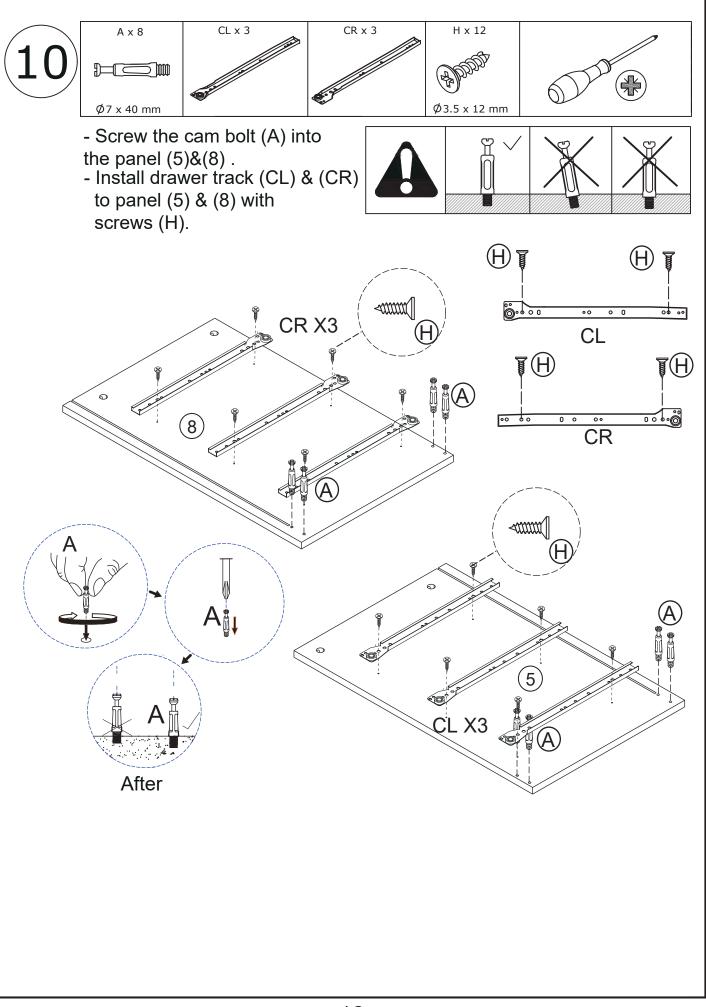

ent that fit your wall. If unsure, seek professional advice. Please read and follow each step of the instructions carefully.

## IMPORTANT !

It is important that any product which is assembled using any kind of screw is re-tightened 2 weeks after assembly, and once every 3 months - in order to assure stability through-out the lifespan of the product.

For regular maintenance and cleaning of the product, for the frame, please use a rag dipped in neutral detergent to fully wipe it, and then dry it with a clean rag.For glass materials, wipe with a rag dampened with water glass cleaner, and then dry with a dry rag.

Do not use an electric screwdriver, and do not use too much force when installing, because the board is easy to break.

## **Board Identification**