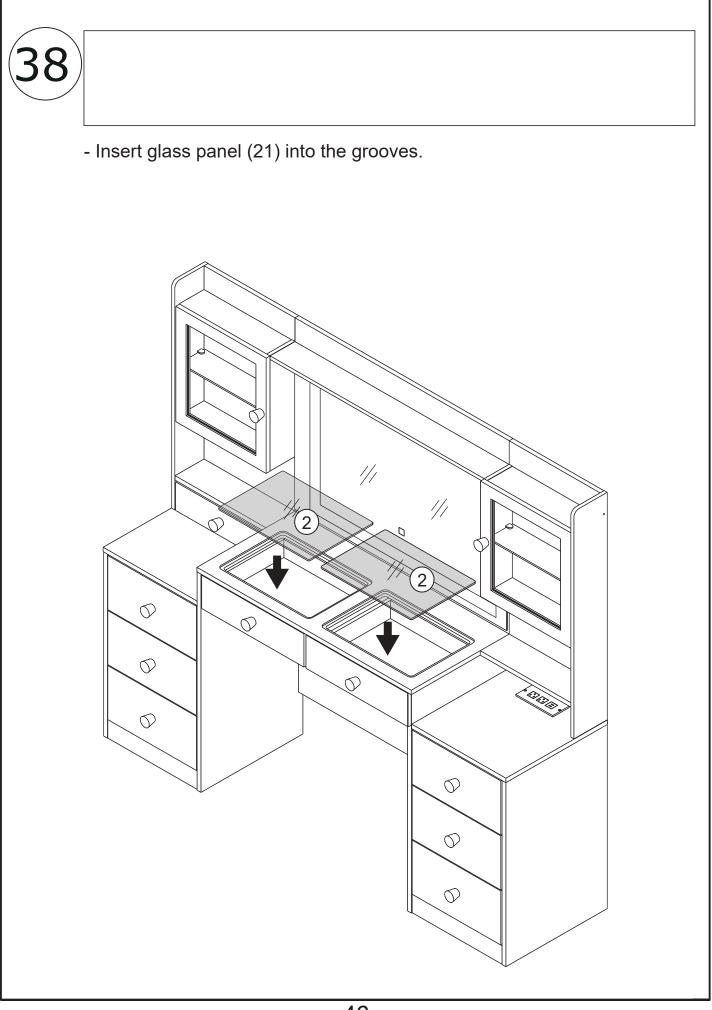

ice. Please read and follow each step of the instructions carefully.

## IMPORTANT !

It is important that any product which is assembled using any kind of screw is re-tightened 2 weeks after assembly, and once every 3 months - in order to assure stability through-out the lifespan of the product.

For regular maintenance and cleaning of the product, for the frame, please use a rag dipped in neutral detergent to fully wipe it, and then dry it with a clean rag.For glass materials, wipe with a rag dampened with water glass cleaner, and then dry with a dry rag.

Do not use an electric screwdriver, and do not use too much force when installing, because the board is easy to break.

## **Board Identification**