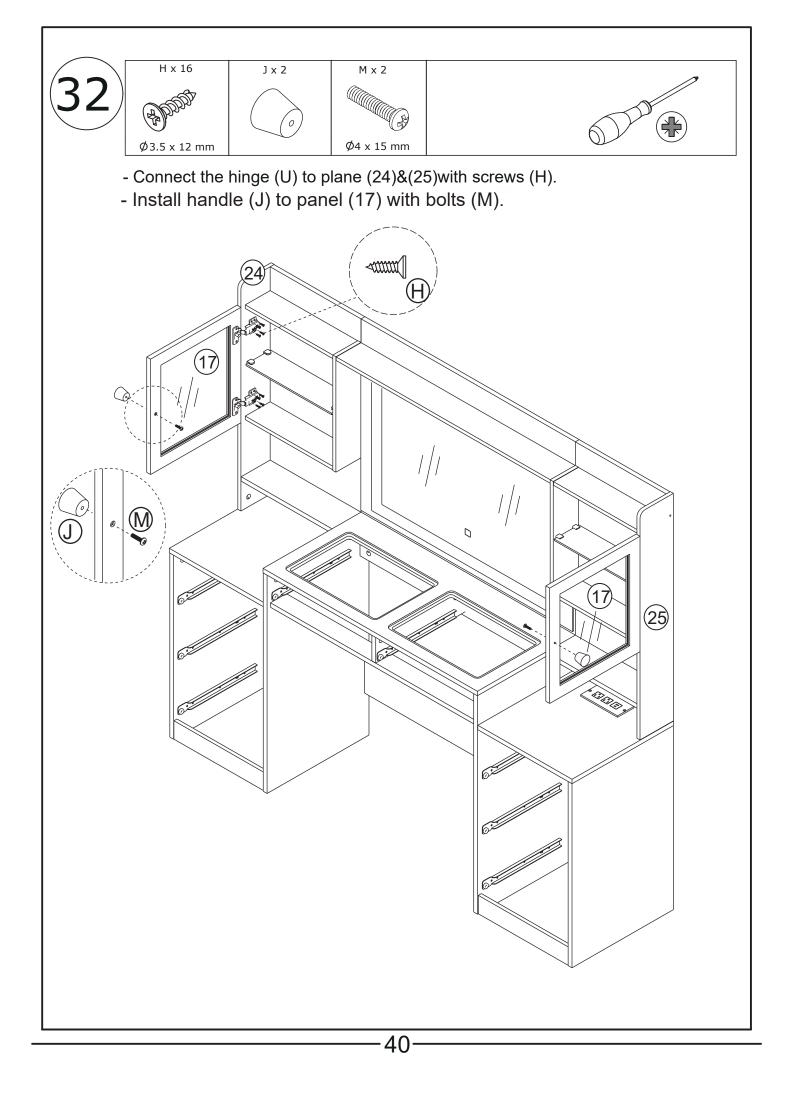

essional advice. Please read and follow each step of the instructions carefully.

## IMPORTANT !

It is important that any product which is assembled using any kind of screw is re-tightened 2 weeks after assembly, and once every 3 months - in order to assure stability through-out the lifespan of the product.

For regular maintenance and cleaning of the product, for the frame, please use a rag dipped in neutral detergent to fully wipe it, and then dry it with a clean rag.For glass materials, wipe with a rag dampened with water glass cleaner, and then dry with a dry rag.

Do not use an electric screwdriver, and do not use too much force when installing, because the board is easy to break.

## **Board Identification**