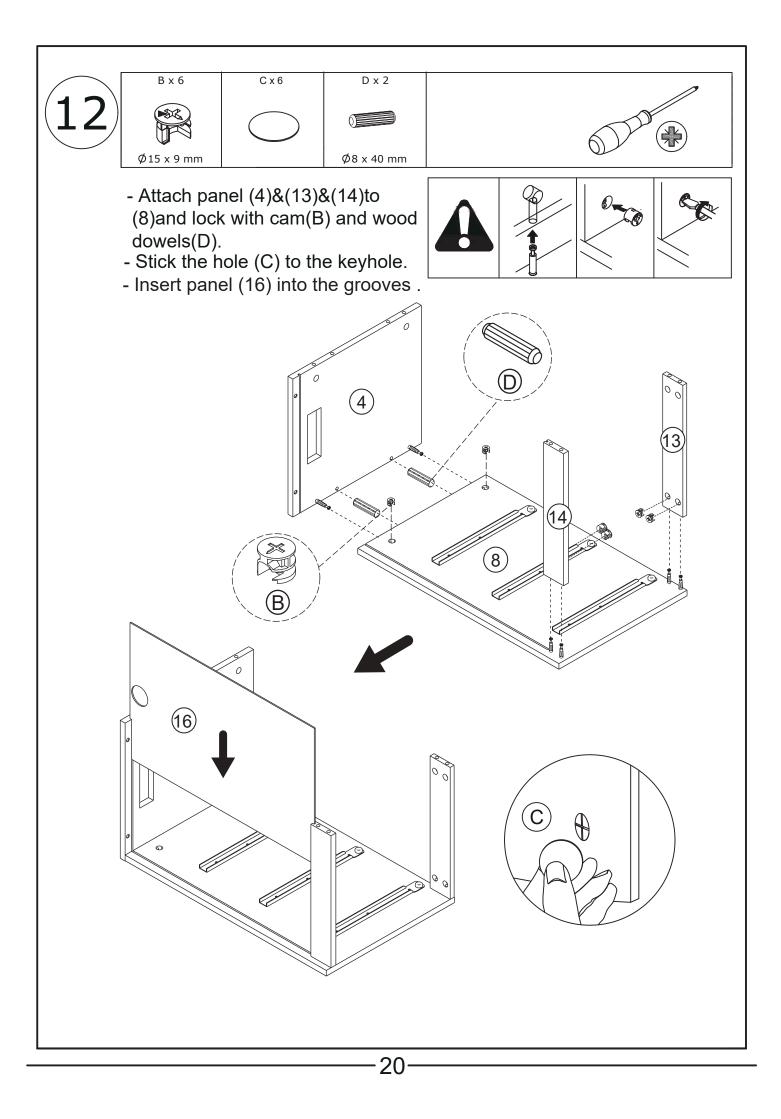

that fit your wall. If unsure, seek professional advice. Please read and follow each step of the instructions carefully.

## IMPORTANT !

It is important that any product which is assembled using any kind of screw is re-tightened 2 weeks after assembly, and once every 3 months - in order to assure stability through-out the lifespan of the product.

For regular maintenance and cleaning of the product, for the frame, please use a rag dipped in neutral detergent to fully wipe it, and then dry it with a clean rag.For glass materials, wipe with a rag dampened with water glass cleaner, and then dry with a dry rag.

Do not use an electric screwdriver, and do not use too much force when installing, because the board is easy to break.

## **Board Identification**