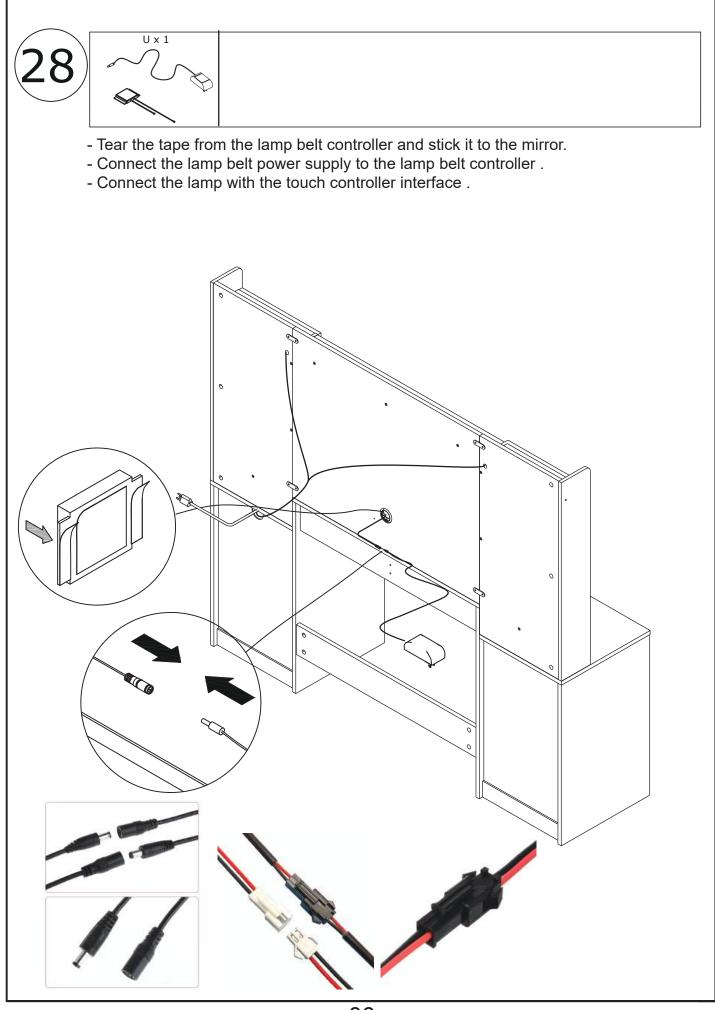

eek professional advice. Please read and follow each step of the instructions carefully.

## IMPORTANT !

It is important that any product which is assembled using any kind of screw is re-tightened 2 weeks after assembly, and once every 3 months - in order to assure stability through-out the lifespan of the product.

For regular maintenance and cleaning of the product, for the frame, please use a rag dipped in neutral detergent to fully wipe it, and then dry it with a clean rag.For glass materials, wipe with a rag dampened with water glass cleaner, and then dry with a dry rag.

Do not use an electric screwdriver, and do not use too much force when installing, because the board is easy to break.

## **Board Identification**