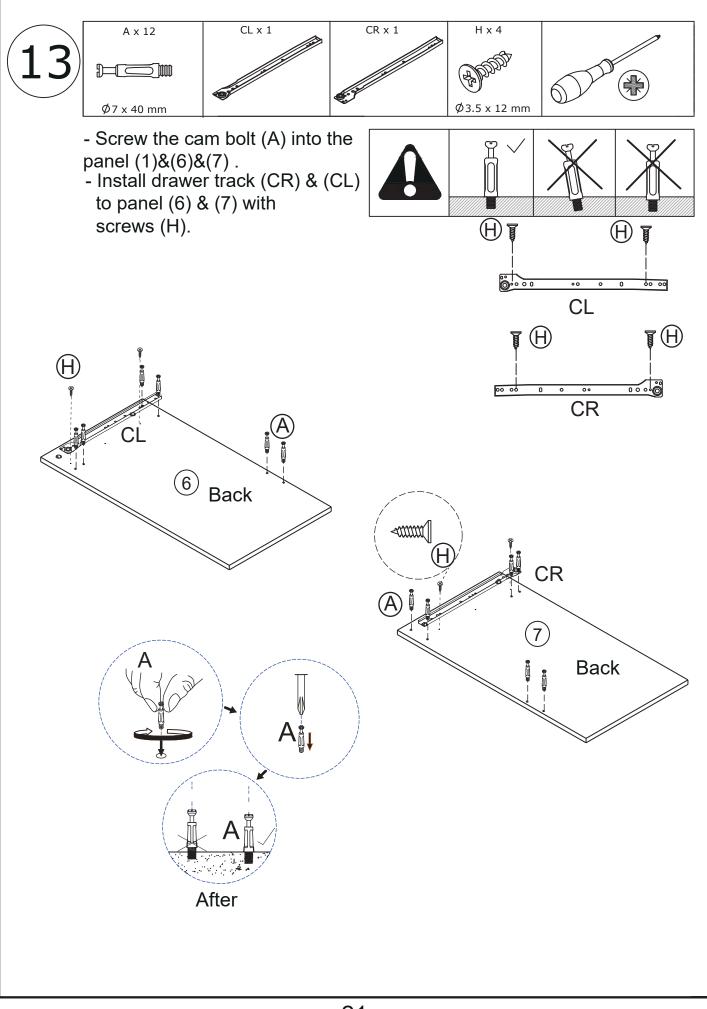

fit your wall. If unsure, seek professional advice. Please read and follow each step of the instructions carefully.

## IMPORTANT !

It is important that any product which is assembled using any kind of screw is re-tightened 2 weeks after assembly, and once every 3 months - in order to assure stability through-out the lifespan of the product.

For regular maintenance and cleaning of the product, for the frame, please use a rag dipped in neutral detergent to fully wipe it, and then dry it with a clean rag.For glass materials, wipe with a rag dampened with water glass cleaner, and then dry with a dry rag.

Do not use an electric screwdriver, and do not use too much force when installing, because the board is easy to break.

## **Board Identification**