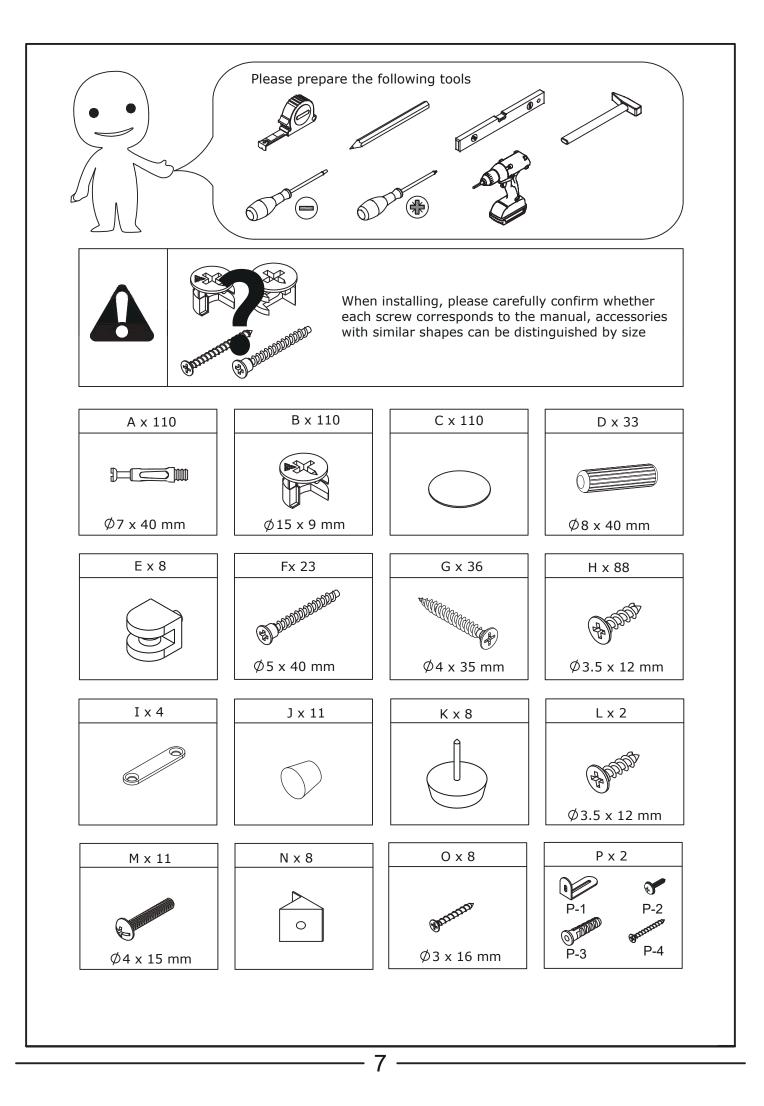

Do not use an electric screwdriver, and do not use too much force when installing, because the board is easy to break.