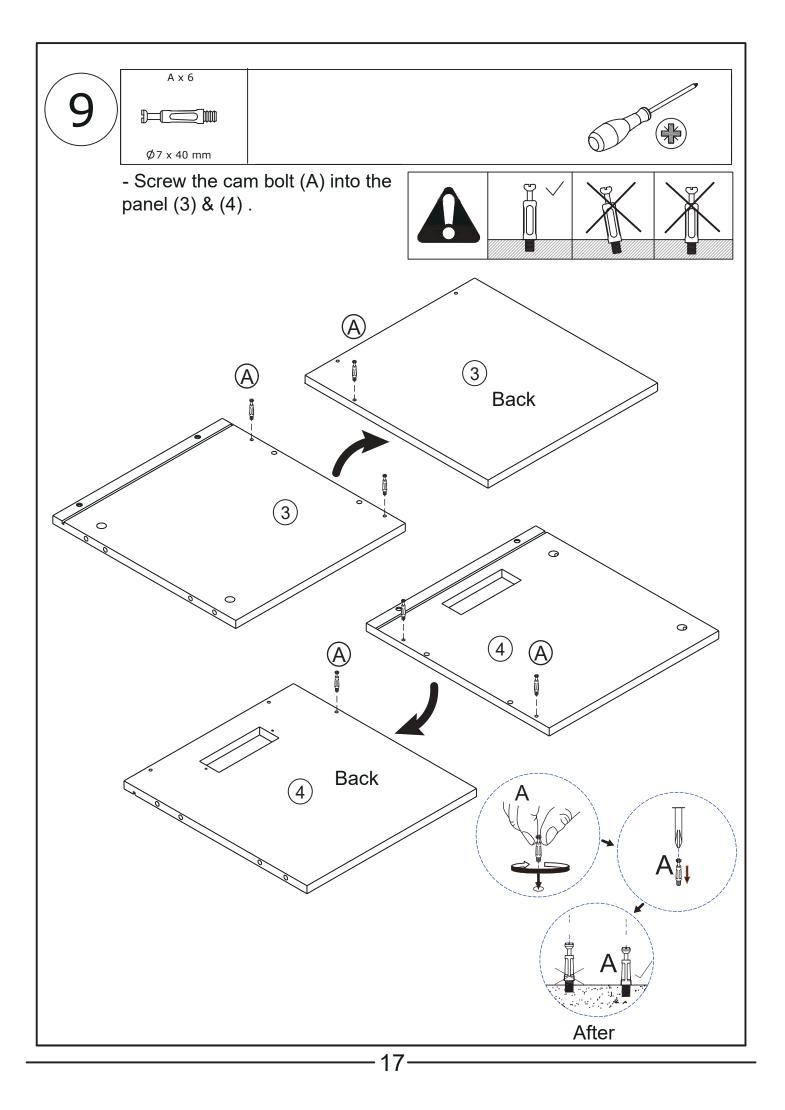

hment that fit your wall. If unsure, seek professional advice. Please read and follow each step of the instructions carefully.

## IMPORTANT !

It is important that any product which is assembled using any kind of screw is re-tightened 2 weeks after assembly, and once every 3 months - in order to assure stability through-out the lifespan of the product.

For regular maintenance and cleaning of the product, for the frame, please use a rag dipped in neutral detergent to fully wipe it, and then dry it with a clean rag.For glass materials, wipe with a rag dampened with water glass cleaner, and then dry with a dry rag.

Do not use an electric screwdriver, and do not use too much force when installing, because the board is easy to break.

## **Board Identification**