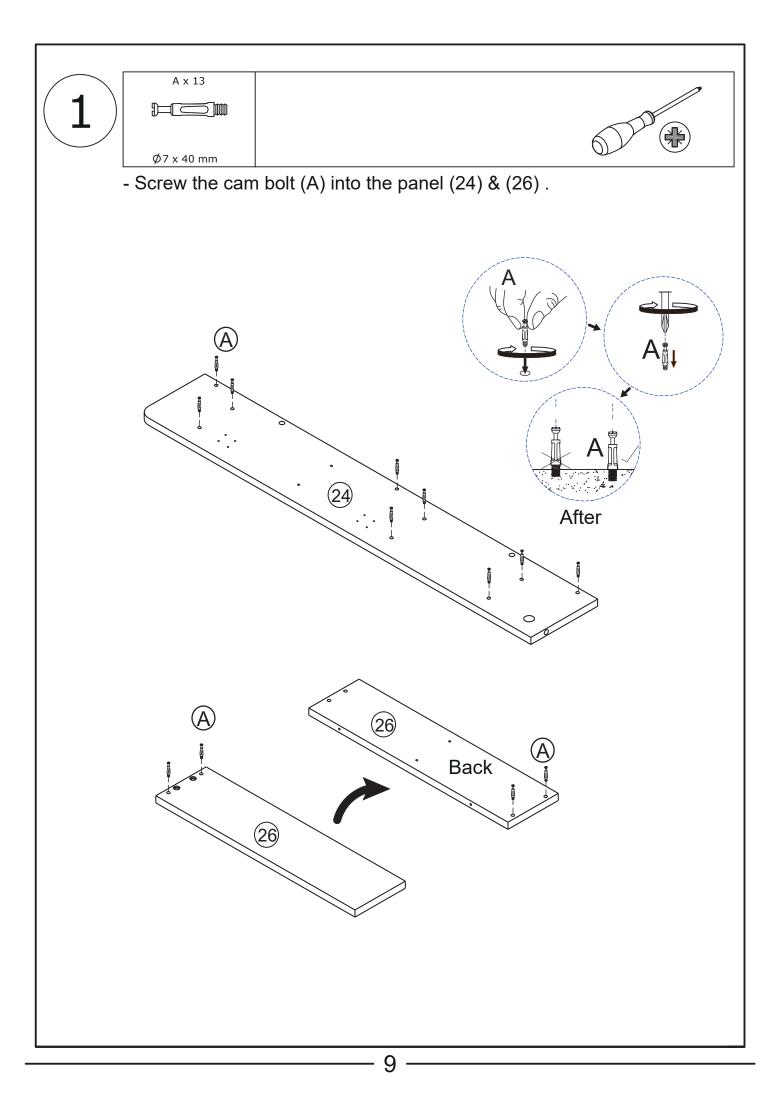

e the wall attachment that fit your wall. If unsure, seek professional advice. Please read and follow each step of the instructions carefully.

## IMPORTANT !

It is important that any product which is assembled using any kind of screw is re-tightened 2 weeks after assembly, and once every 3 months - in order to assure stability through-out the lifespan of the product.

For regular maintenance and cleaning of the product, for the frame, please use a rag dipped in neutral detergent to fully wipe it, and then dry it with a clean rag.For glass materials, wipe with a rag dampened with water glass cleaner, and then dry with a dry rag.

Do not use an electric screwdriver, and do not use too much force when installing, because the board is easy to break.

## **Board Identification**