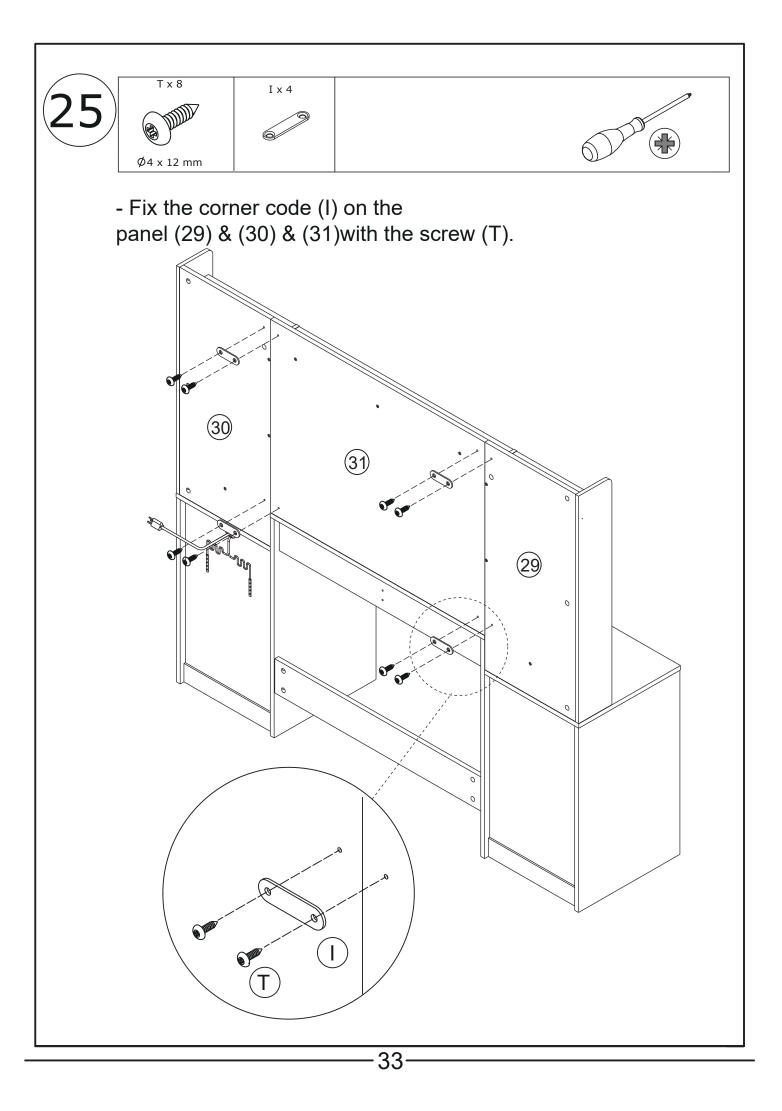

ure, seek professional advice. Please read and follow each step of the instructions carefully.

## IMPORTANT !

It is important that any product which is assembled using any kind of screw is re-tightened 2 weeks after assembly, and once every 3 months - in order to assure stability through-out the lifespan of the product.

For regular maintenance and cleaning of the product, for the frame, please use a rag dipped in neutral detergent to fully wipe it, and then dry it with a clean rag.For glass materials, wipe with a rag dampened with water glass cleaner, and then dry with a dry rag.

Do not use an electric screwdriver, and do not use too much force when installing, because the board is easy to break.

## **Board Identification**