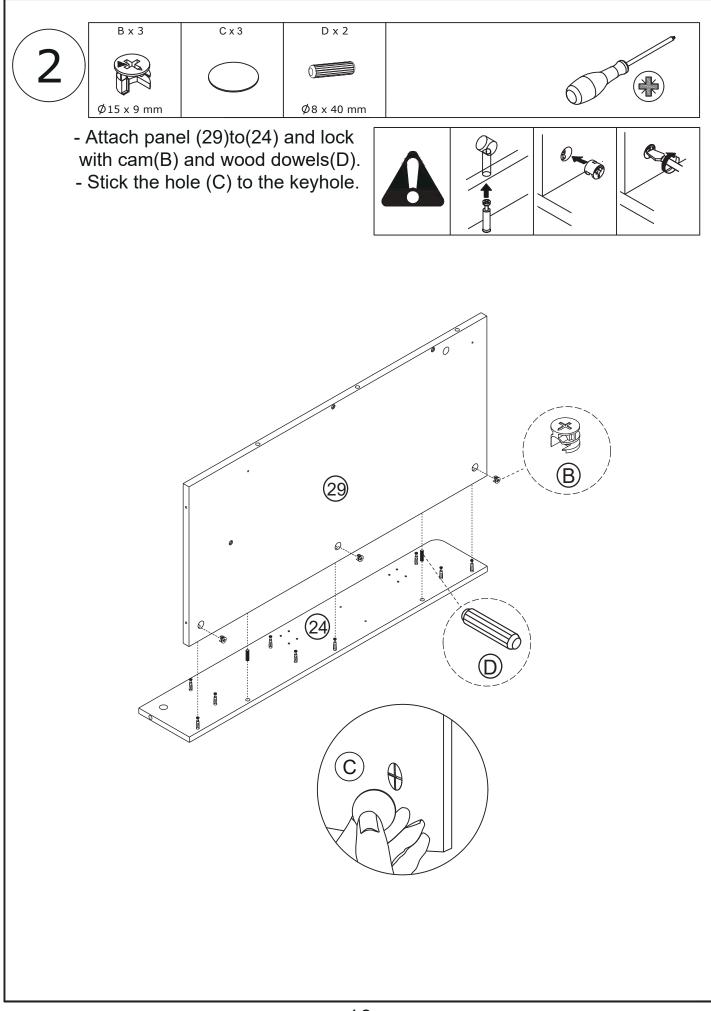

the wall attachment that fit your wall. If unsure, seek professional advice. Please read and follow each step of the instructions carefully.

## IMPORTANT !

It is important that any product which is assembled using any kind of screw is re-tightened 2 weeks after assembly, and once every 3 months - in order to assure stability through-out the lifespan of the product.

For regular maintenance and cleaning of the product, for the frame, please use a rag dipped in neutral detergent to fully wipe it, and then dry it with a clean rag.For glass materials, wipe with a rag dampened with water glass cleaner, and then dry with a dry rag.

Do not use an electric screwdriver, and do not use too much force when installing, because the board is easy to break.

## **Board Identification**