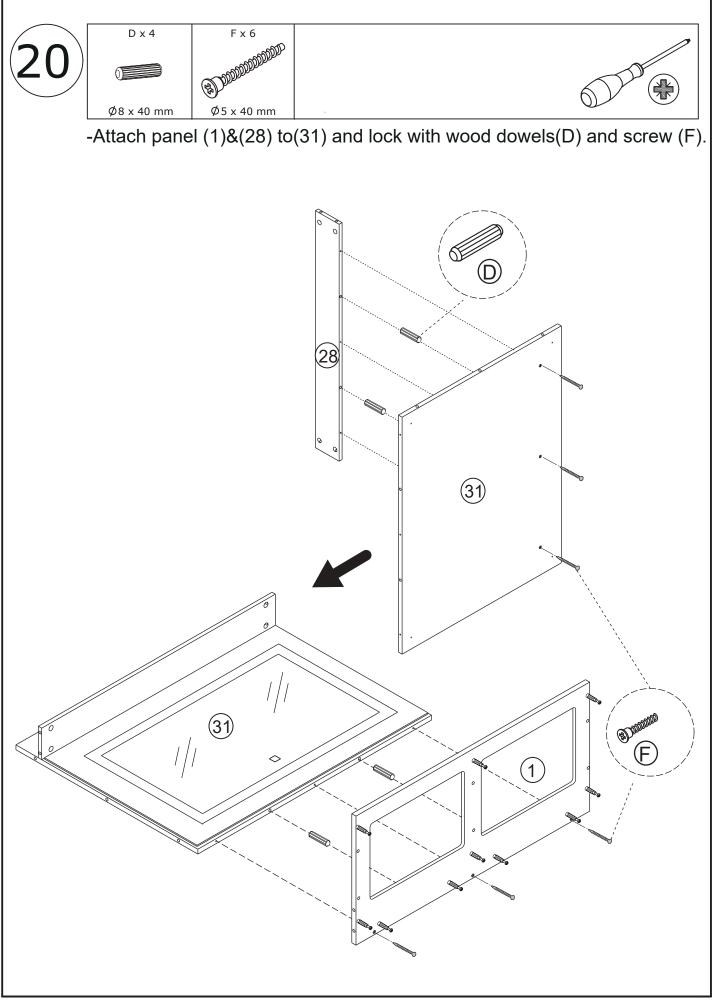

ll. If unsure, seek professional advice. Please read and follow each step of the instructions carefully.

## IMPORTANT !

It is important that any product which is assembled using any kind of screw is re-tightened 2 weeks after assembly, and once every 3 months - in order to assure stability through-out the lifespan of the product.

For regular maintenance and cleaning of the product, for the frame, please use a rag dipped in neutral detergent to fully wipe it, and then dry it with a clean rag.For glass materials, wipe with a rag dampened with water glass cleaner, and then dry with a dry rag.

Do not use an electric screwdriver, and do not use too much force when installing, because the board is easy to break.

## **Board Identification**