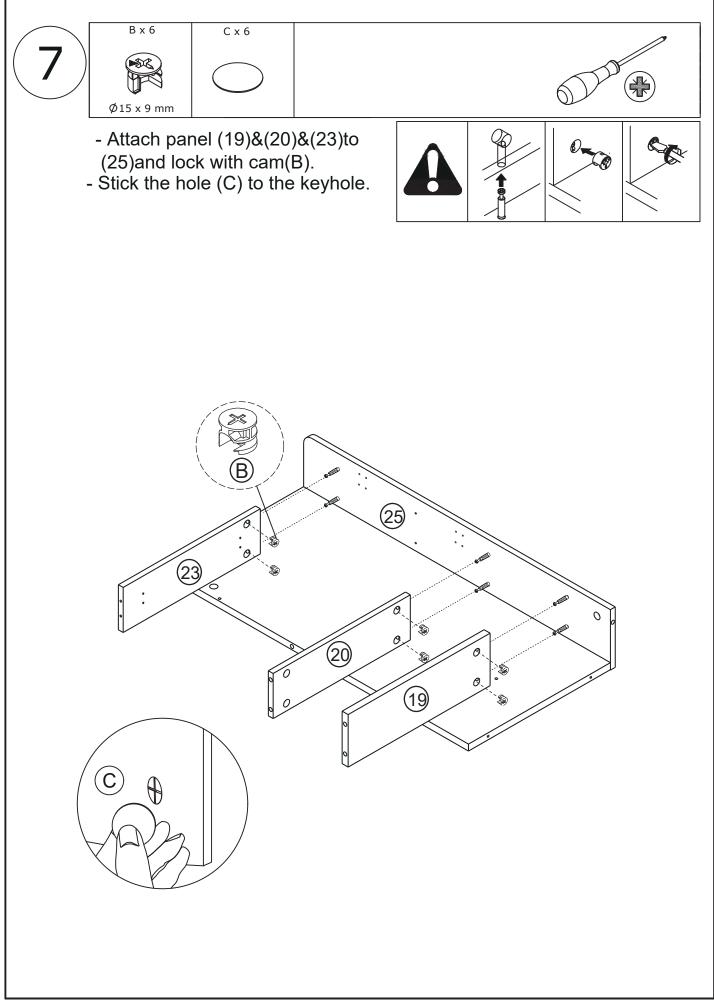

ttachment that fit your wall. If unsure, seek professional advice. Please read and follow each step of the instructions carefully.

## IMPORTANT !

It is important that any product which is assembled using any kind of screw is re-tightened 2 weeks after assembly, and once every 3 months - in order to assure stability through-out the lifespan of the product.

For regular maintenance and cleaning of the product, for the frame, please use a rag dipped in neutral detergent to fully wipe it, and then dry it with a clean rag.For glass materials, wipe with a rag dampened with water glass cleaner, and then dry with a dry rag.

Do not use an electric screwdriver, and do not use too much force when installing, because the board is easy to break.

## **Board Identification**