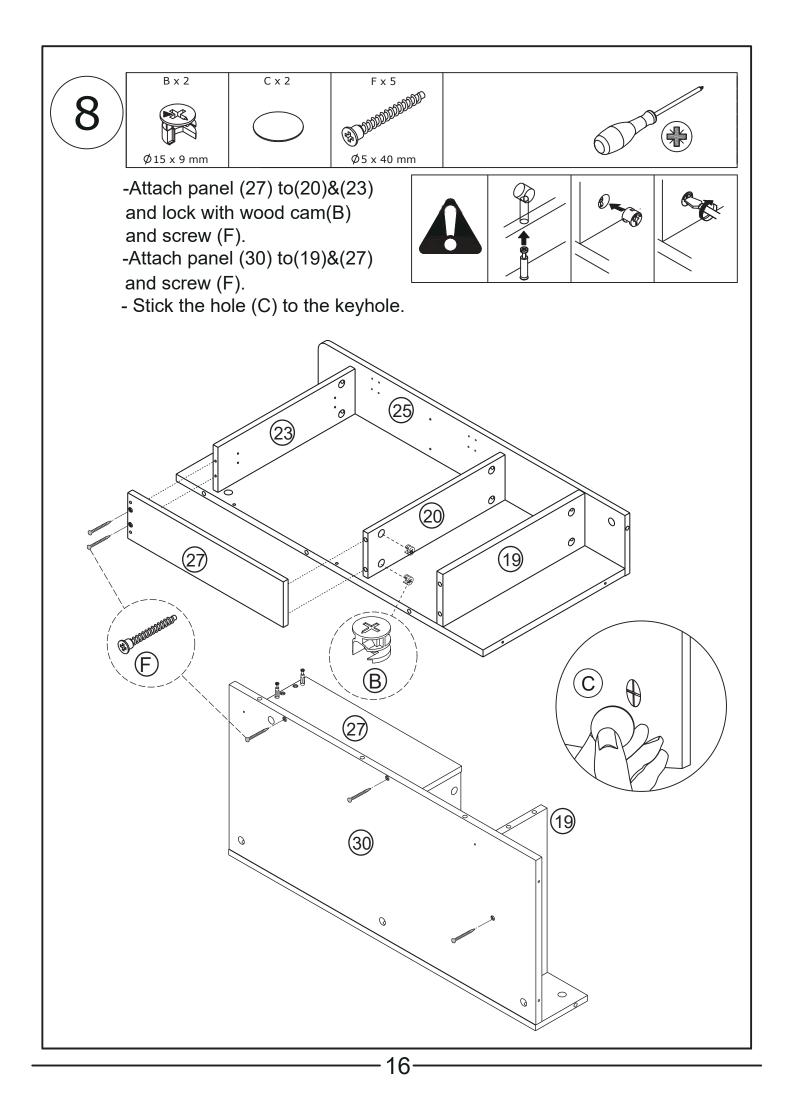

achment that fit your wall. If unsure, seek professional advice. Please read and follow each step of the instructions carefully.

## IMPORTANT !

It is important that any product which is assembled using any kind of screw is re-tightened 2 weeks after assembly, and once every 3 months - in order to assure stability through-out the lifespan of the product.

For regular maintenance and cleaning of the product, for the frame, please use a rag dipped in neutral detergent to fully wipe it, and then dry it with a clean rag.For glass materials, wipe with a rag dampened with water glass cleaner, and then dry with a dry rag.

Do not use an electric screwdriver, and do not use too much force when installing, because the board is easy to break.

## **Board Identification**