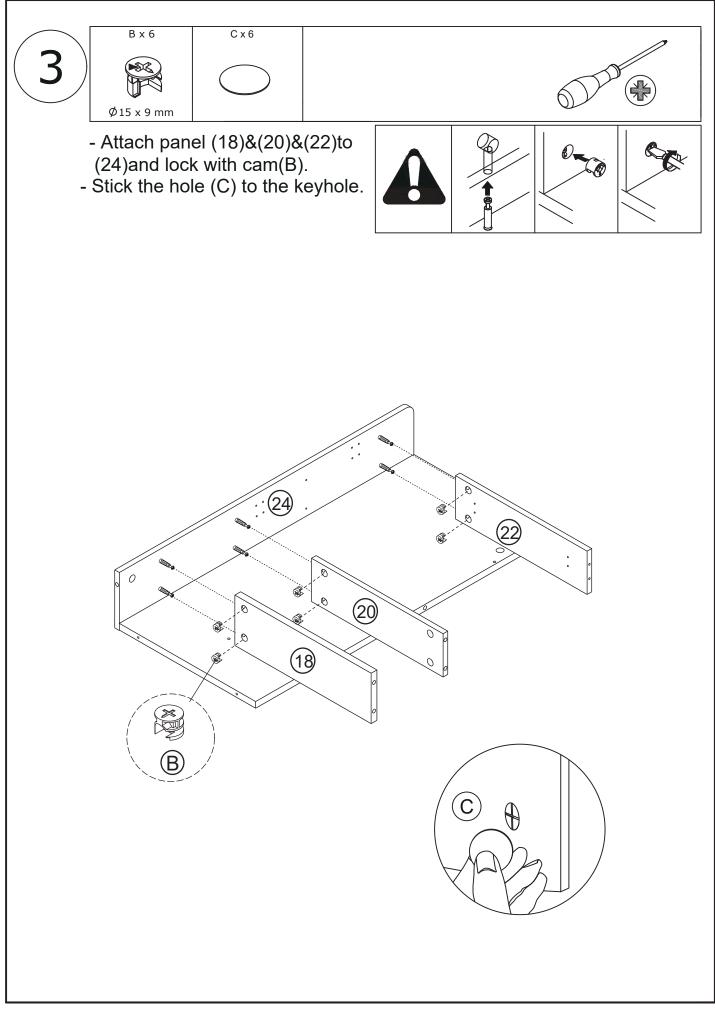

e wall attachment that fit your wall. If unsure, seek professional advice. Please read and follow each step of the instructions carefully.

## IMPORTANT !

It is important that any product which is assembled using any kind of screw is re-tightened 2 weeks after assembly, and once every 3 months - in order to assure stability through-out the lifespan of the product.

For regular maintenance and cleaning of the product, for the frame, please use a rag dipped in neutral detergent to fully wipe it, and then dry it with a clean rag.For glass materials, wipe with a rag dampened with water glass cleaner, and then dry with a dry rag.

Do not use an electric screwdriver, and do not use too much force when installing, because the board is easy to break.

## **Board Identification**