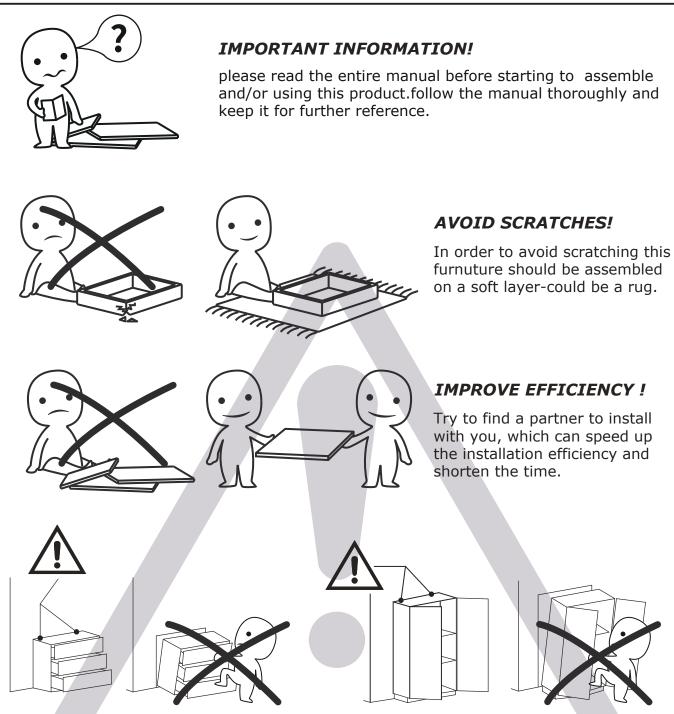

Do not use an electric screwdriver, and do not use too much force when installing, because the board is easy to break.