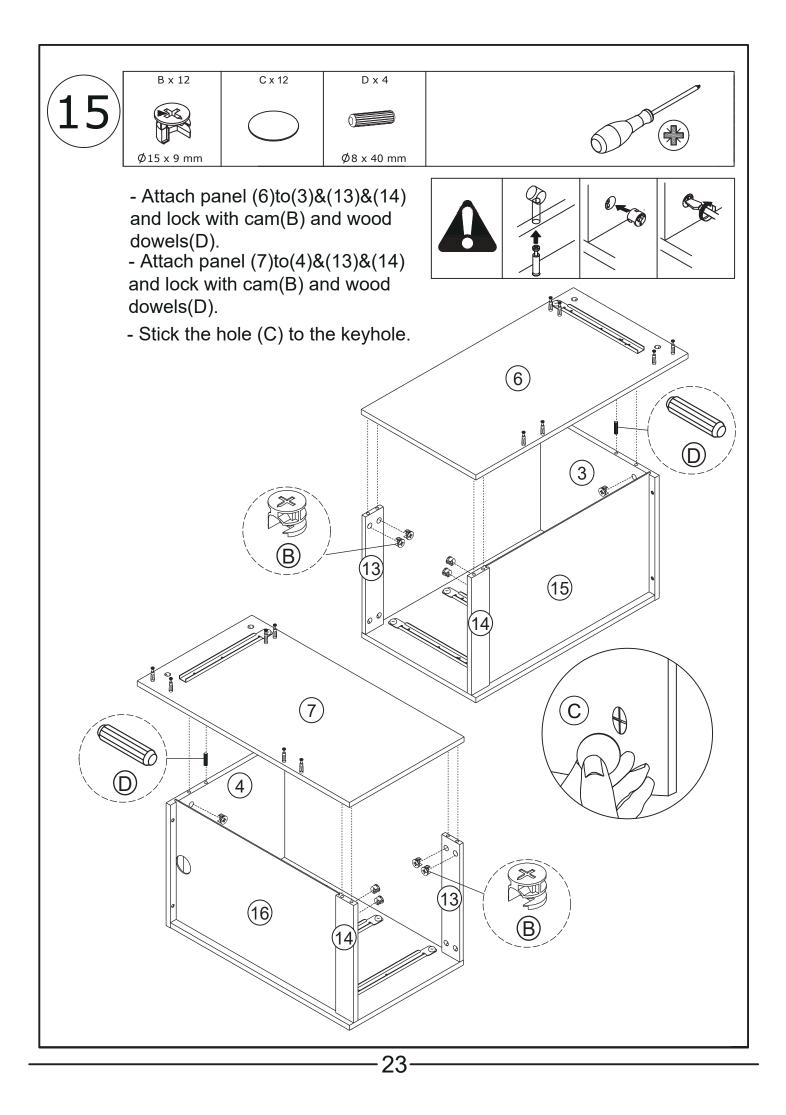

it your wall. If unsure, seek professional advice. Please read and follow each step of the instructions carefully.

## IMPORTANT !

It is important that any product which is assembled using any kind of screw is re-tightened 2 weeks after assembly, and once every 3 months - in order to assure stability through-out the lifespan of the product.

For regular maintenance and cleaning of the product, for the frame, please use a rag dipped in neutral detergent to fully wipe it, and then dry it with a clean rag.For glass materials, wipe with a rag dampened with water glass cleaner, and then dry with a dry rag.

Do not use an electric screwdriver, and do not use too much force when installing, because the board is easy to break.

## **Board Identification**