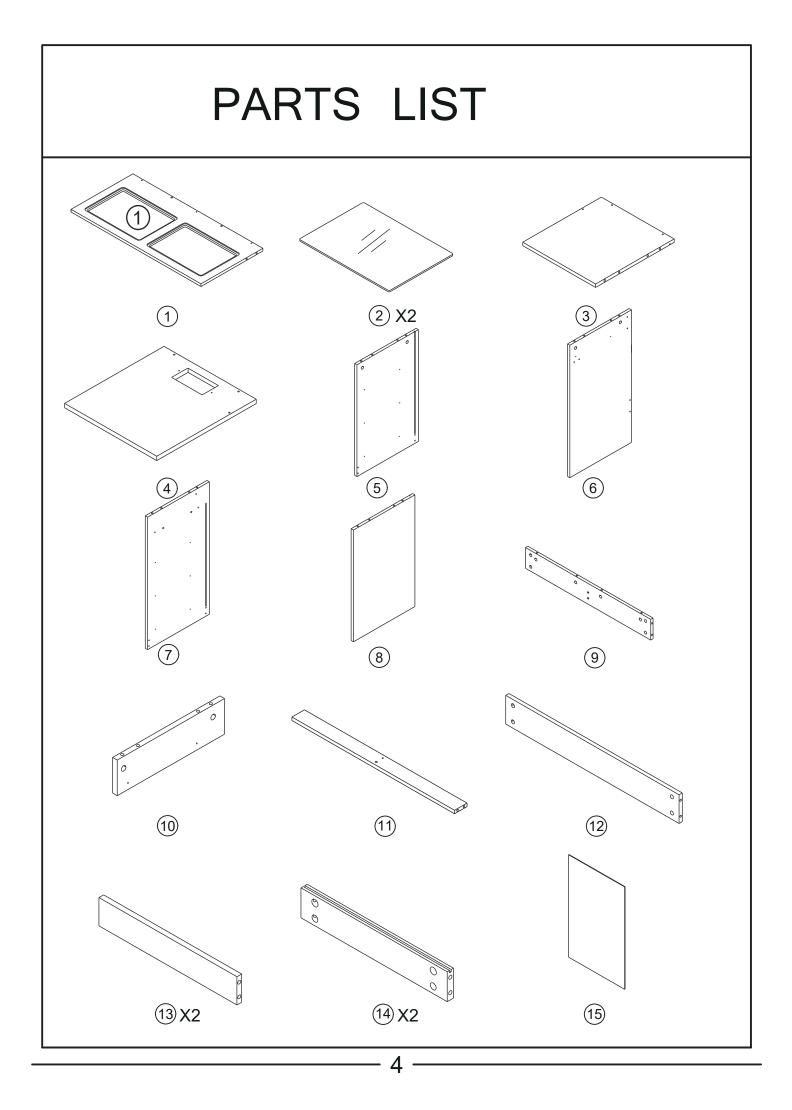

se purchase the wall attachment that fit your wall. If unsure, seek professional advice. Please read and follow each step of the instructions carefully.

## IMPORTANT !

It is important that any product which is assembled using any kind of screw is re-tightened 2 weeks after assembly, and once every 3 months - in order to assure stability through-out the lifespan of the product.

For regular maintenance and cleaning of the product, for the frame, please use a rag dipped in neutral detergent to fully wipe it, and then dry it with a clean rag.For glass materials, wipe with a rag dampened with water glass cleaner, and then dry with a dry rag.

Do not use an electric screwdriver, and do not use too much force when installing, because the board is easy to break.

## **Board Identification**