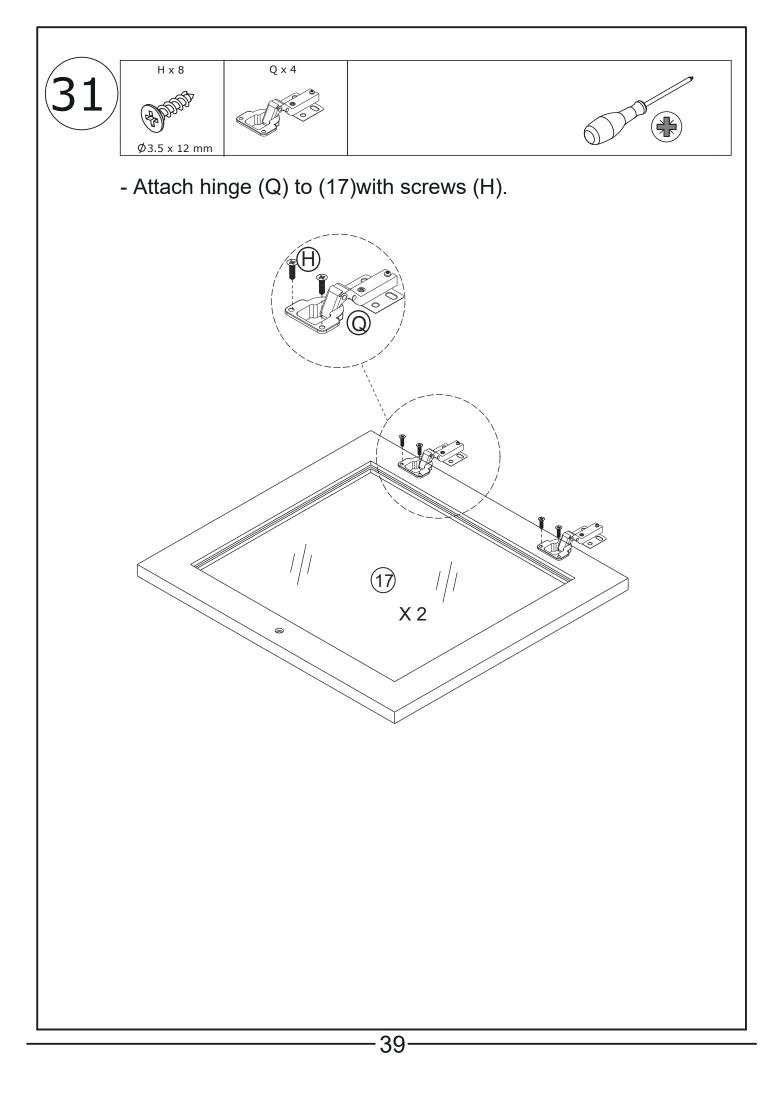

ofessional advice. Please read and follow each step of the instructions carefully.

## IMPORTANT !

It is important that any product which is assembled using any kind of screw is re-tightened 2 weeks after assembly, and once every 3 months - in order to assure stability through-out the lifespan of the product.

For regular maintenance and cleaning of the product, for the frame, please use a rag dipped in neutral detergent to fully wipe it, and then dry it with a clean rag.For glass materials, wipe with a rag dampened with water glass cleaner, and then dry with a dry rag.

Do not use an electric screwdriver, and do not use too much force when installing, because the board is easy to break.

## **Board Identification**