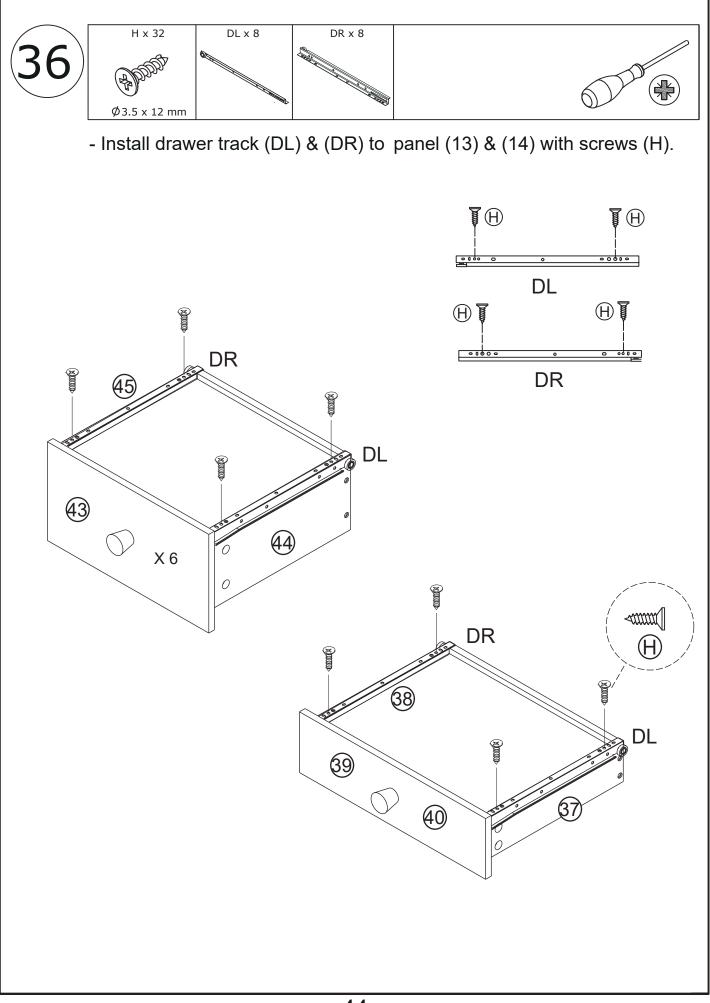

advice. Please read and follow each step of the instructions carefully.

## IMPORTANT !

It is important that any product which is assembled using any kind of screw is re-tightened 2 weeks after assembly, and once every 3 months - in order to assure stability through-out the lifespan of the product.

For regular maintenance and cleaning of the product, for the frame, please use a rag dipped in neutral detergent to fully wipe it, and then dry it with a clean rag.For glass materials, wipe with a rag dampened with water glass cleaner, and then dry with a dry rag.

Do not use an electric screwdriver, and do not use too much force when installing, because the board is easy to break.

## **Board Identification**