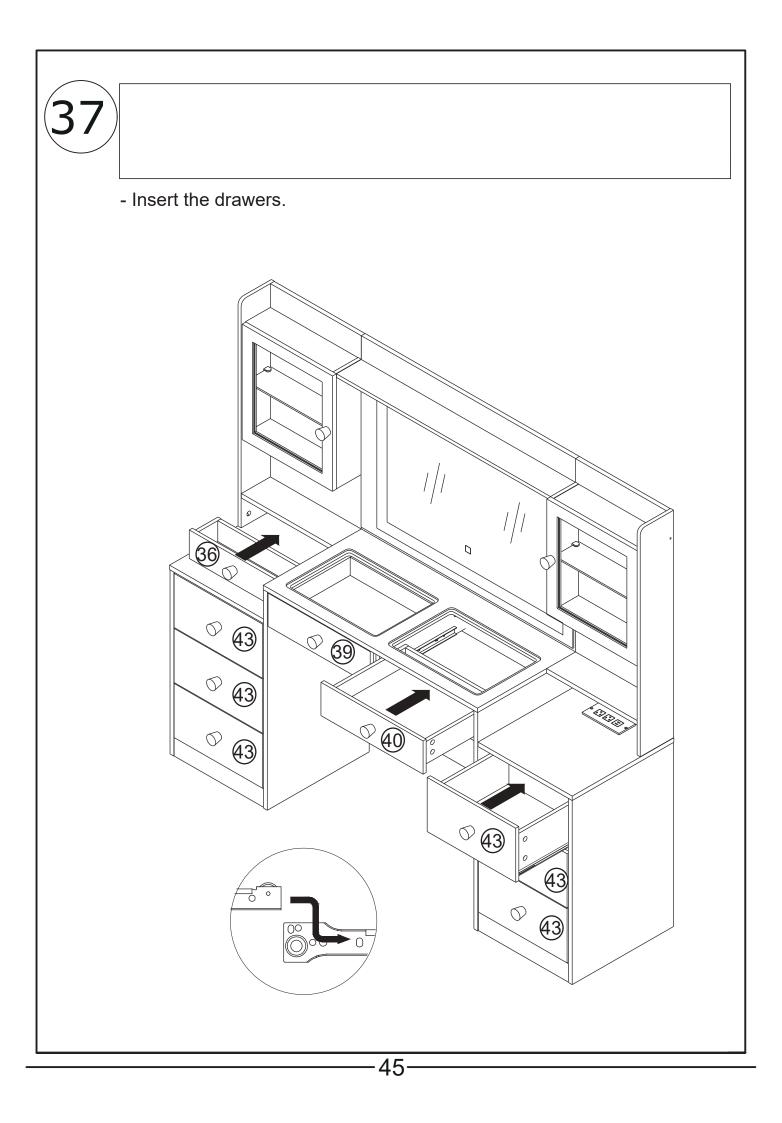

dvice. Please read and follow each step of the instructions carefully.

## IMPORTANT !

It is important that any product which is assembled using any kind of screw is re-tightened 2 weeks after assembly, and once every 3 months - in order to assure stability through-out the lifespan of the product.

For regular maintenance and cleaning of the product, for the frame, please use a rag dipped in neutral detergent to fully wipe it, and then dry it with a clean rag.For glass materials, wipe with a rag dampened with water glass cleaner, and then dry with a dry rag.

Do not use an electric screwdriver, and do not use too much force when installing, because the board is easy to break.

## **Board Identification**