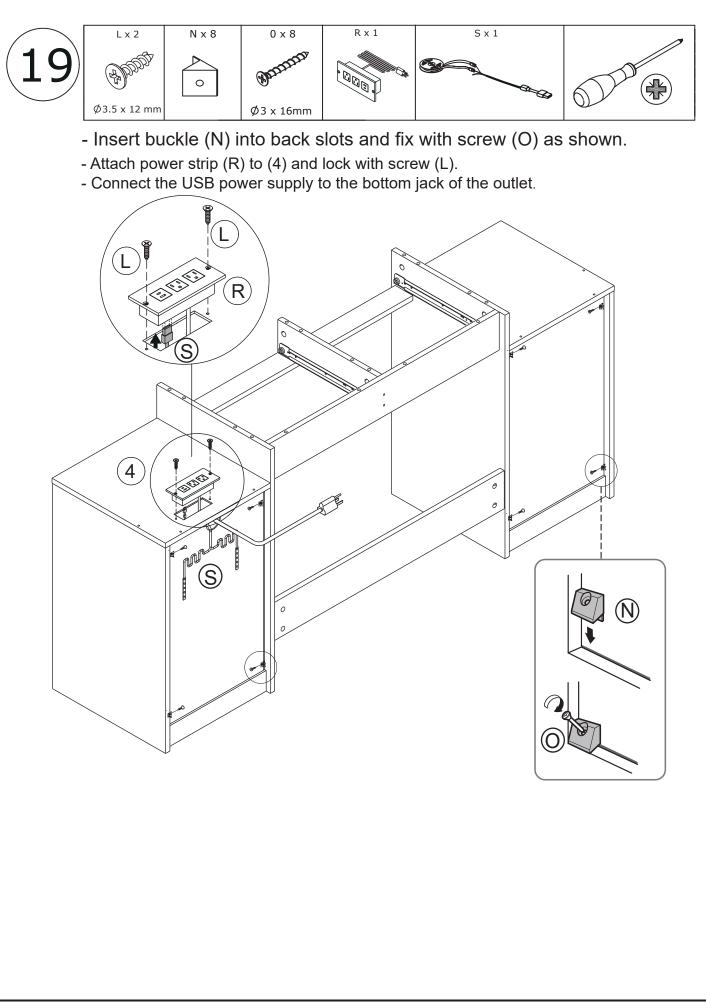

wall. If unsure, seek professional advice. Please read and follow each step of the instructions carefully.

## IMPORTANT !

It is important that any product which is assembled using any kind of screw is re-tightened 2 weeks after assembly, and once every 3 months - in order to assure stability through-out the lifespan of the product.

For regular maintenance and cleaning of the product, for the frame, please use a rag dipped in neutral detergent to fully wipe it, and then dry it with a clean rag.For glass materials, wipe with a rag dampened with water glass cleaner, and then dry with a dry rag.

Do not use an electric screwdriver, and do not use too much force when installing, because the board is easy to break.

## **Board Identification**