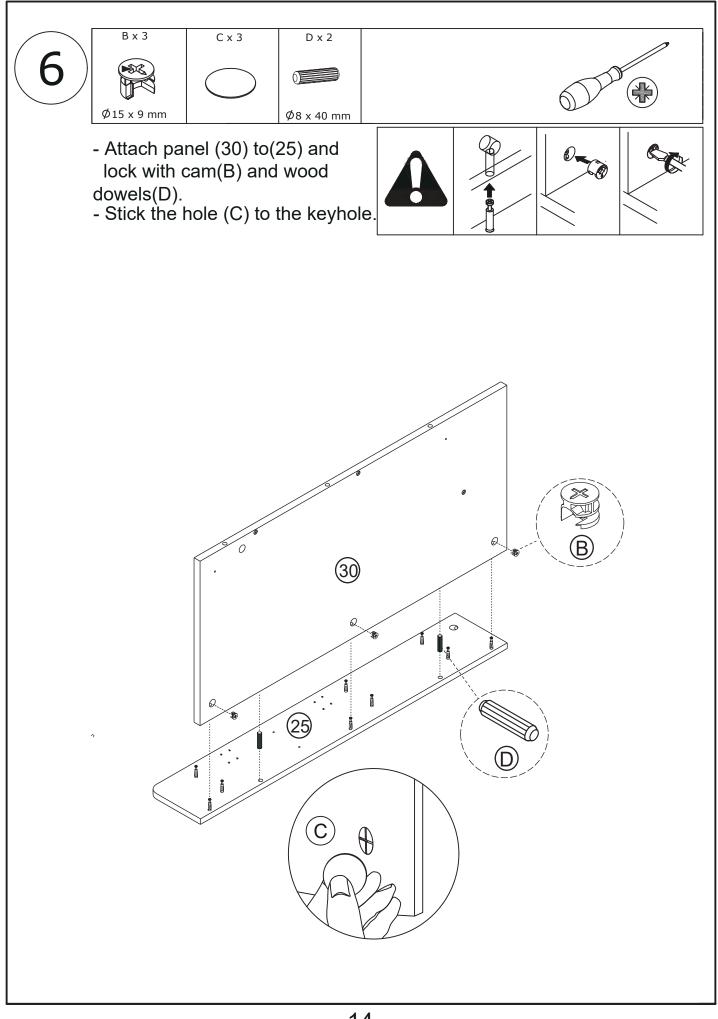

attachment that fit your wall. If unsure, seek professional advice. Please read and follow each step of the instructions carefully.

## IMPORTANT !

It is important that any product which is assembled using any kind of screw is re-tightened 2 weeks after assembly, and once every 3 months - in order to assure stability through-out the lifespan of the product.

For regular maintenance and cleaning of the product, for the frame, please use a rag dipped in neutral detergent to fully wipe it, and then dry it with a clean rag.For glass materials, wipe with a rag dampened with water glass cleaner, and then dry with a dry rag.

Do not use an electric screwdriver, and do not use too much force when installing, because the board is easy to break.

## **Board Identification**