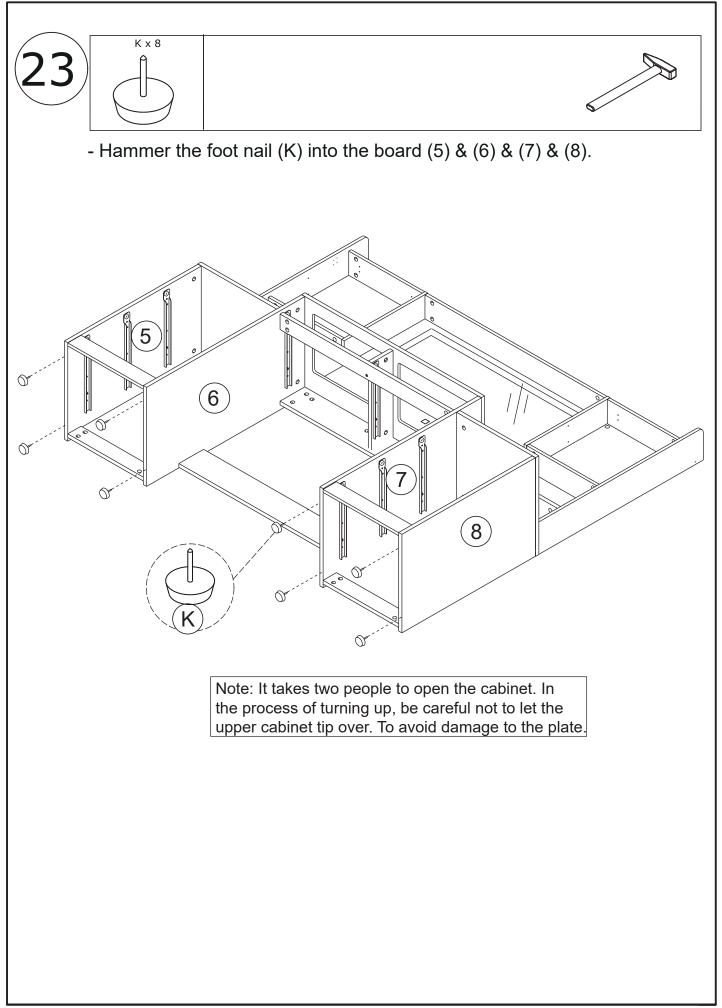

unsure, seek professional advice. Please read and follow each step of the instructions carefully.

## IMPORTANT !

It is important that any product which is assembled using any kind of screw is re-tightened 2 weeks after assembly, and once every 3 months - in order to assure stability through-out the lifespan of the product.

For regular maintenance and cleaning of the product, for the frame, please use a rag dipped in neutral detergent to fully wipe it, and then dry it with a clean rag.For glass materials, wipe with a rag dampened with water glass cleaner, and then dry with a dry rag.

Do not use an electric screwdriver, and do not use too much force when installing, because the board is easy to break.

## **Board Identification**