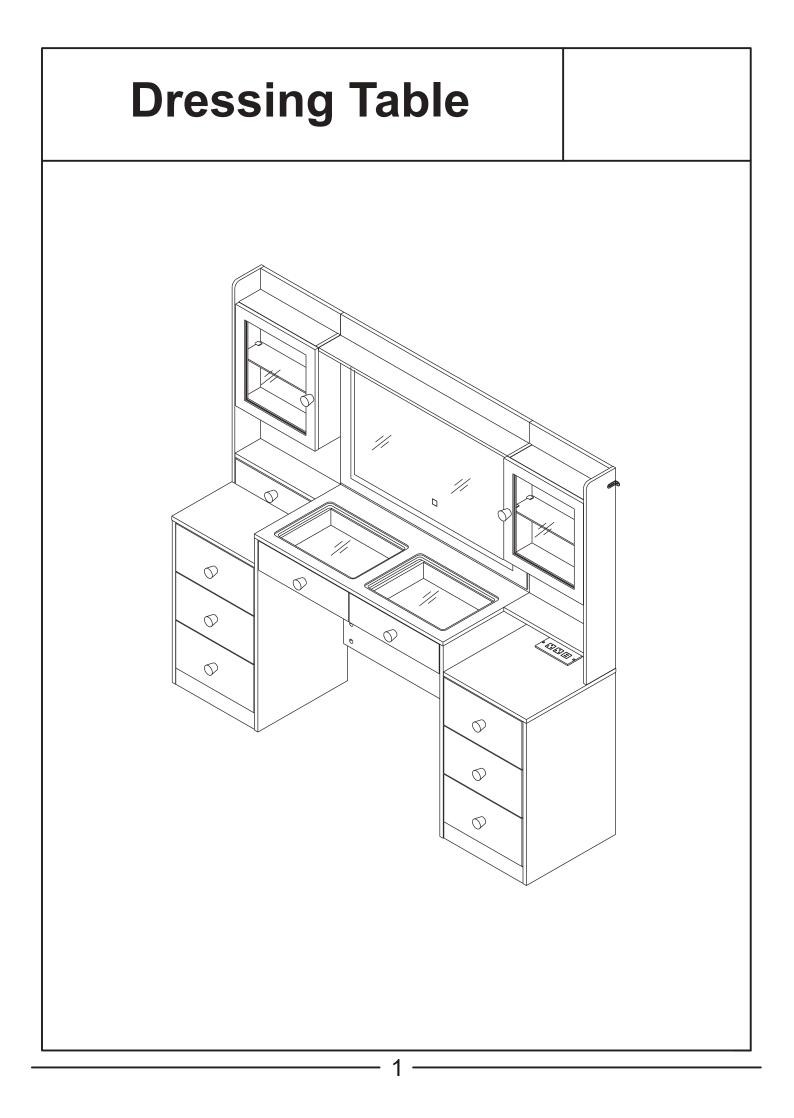

## ANTI-TOPPLE WARNING !

Overturned furniture can cause serious or fatal crush injuries. To prevent tipping over, be sure to use the wall attachment, if not included with this product. Please purchase the wall attachment that fit your wall. If unsure, seek professional advice. Please read and follow each step of the instructions carefully.

## IMPORTANT !

It is important that any product which is assembled using any kind of screw is re-tightened 2 weeks after assembly, and once every 3 months - in order to assure stability through-out the lifespan of the product.

For regular maintenance and cleaning of the product, for the frame, please use a rag dipped in neutral detergent to fully wipe it, and then dry it with a clean rag.For glass materials, wipe with a rag dampened with water gl