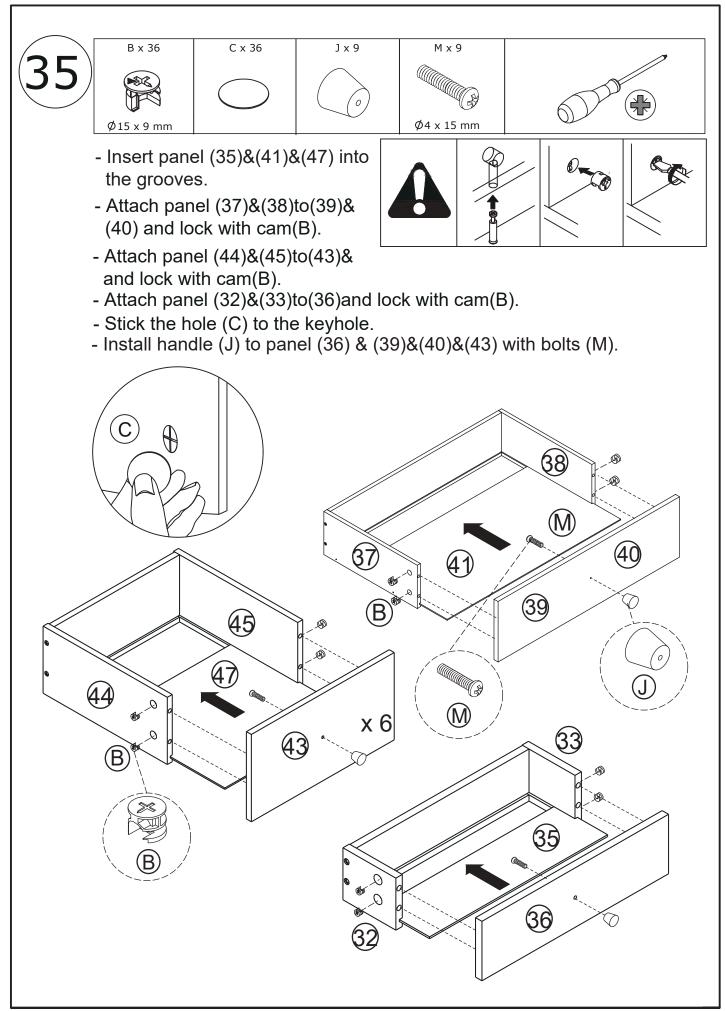

al advice. Please read and follow each step of the instructions carefully.

## IMPORTANT !

It is important that any product which is assembled using any kind of screw is re-tightened 2 weeks after assembly, and once every 3 months - in order to assure stability through-out the lifespan of the product.

For regular maintenance and cleaning of the product, for the frame, please use a rag dipped in neutral detergent to fully wipe it, and then dry it with a clean rag.For glass materials, wipe with a rag dampened with water glass cleaner, and then dry with a dry rag.

Do not use an electric screwdriver, and do not use too much force when installing, because the board is easy to break.

## **Board Identification**