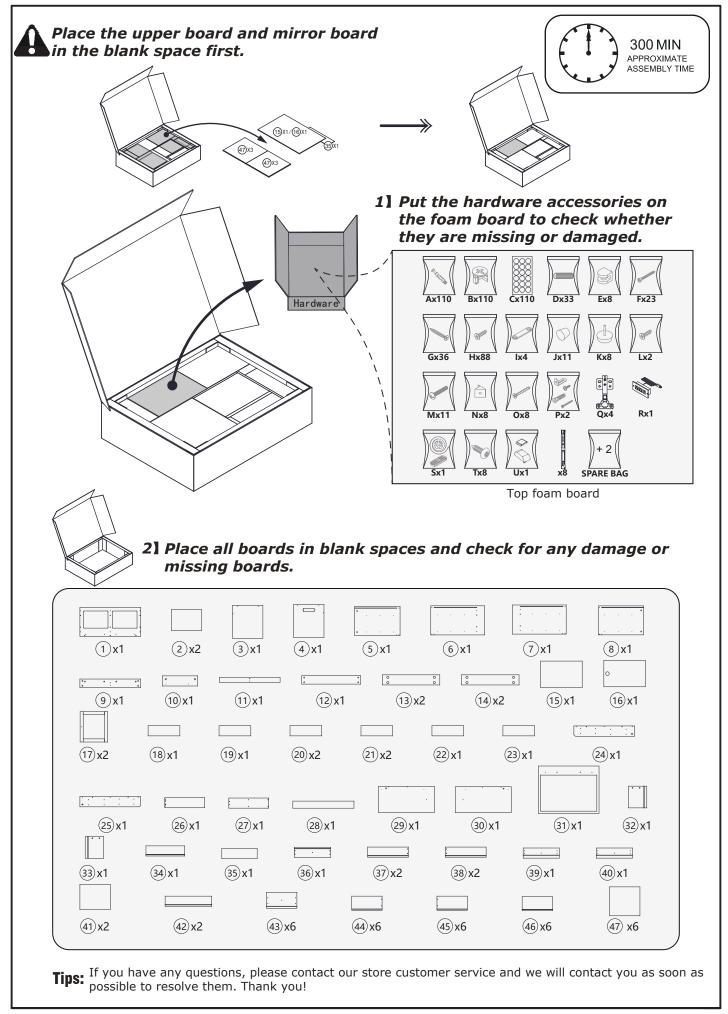

## ANTI-TOPPLE WARNING !

Overturned furniture can cause serious or fatal crush injuries. To prevent tipping over, be sure to use the wall attachment, if not included with this product. Please purchase the wall attachment that fit your wall. If unsure, seek professional advice. Please read and follow each step of the instructions carefully.

## IMPORTANT !

It is important that any product which is assembled using any kind of screw is re-tightened 2 weeks after assembly, and once every 3 months - in order to assure stability through-out the lifespan of the product.

For regular maintenance and cleaning of the product, for the frame, please use a rag dipped in neutral detergent to fully wipe it, and then dry it with a clean rag.For glass materials, wipe with a rag dampened with water