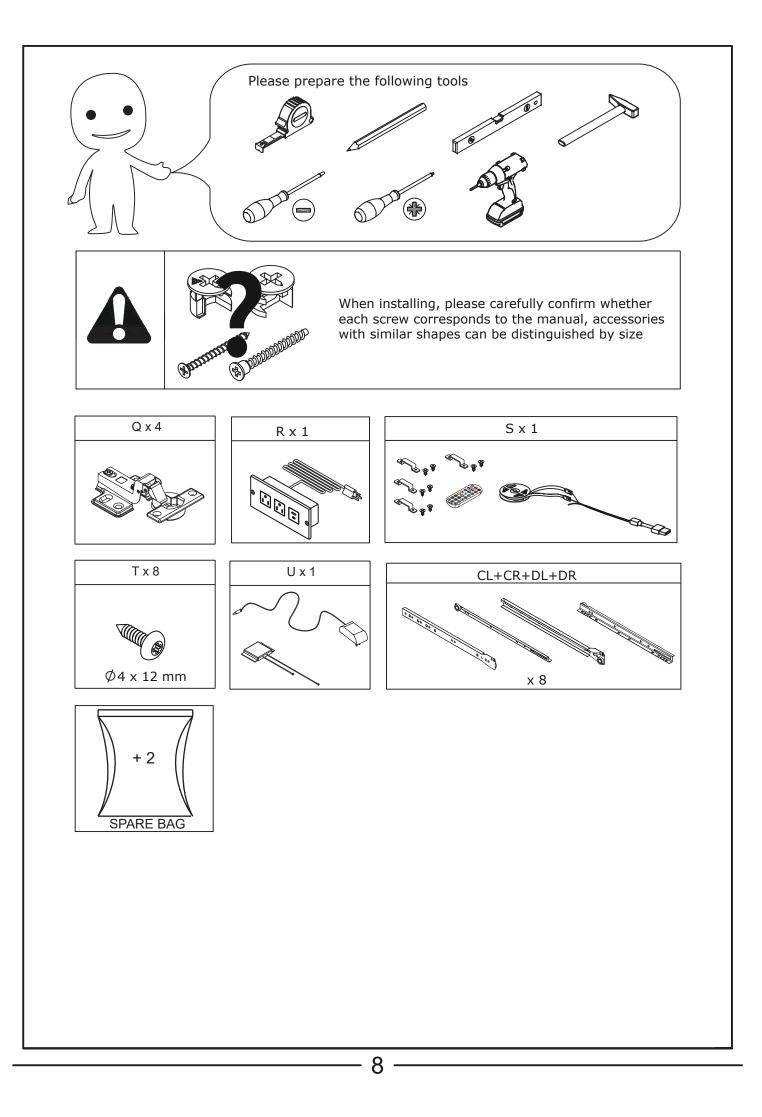

ase the wall attachment that fit your wall. If unsure, seek professional advice. Please read and follow each step of the instructions carefully.

## IMPORTANT !

It is important that any product which is assembled using any kind of screw is re-tightened 2 weeks after assembly, and once every 3 months - in order to assure stability through-out the lifespan of the product.

For regular maintenance and cleaning of the product, for the frame, please use a rag dipped in neutral detergent to fully wipe it, and then dry it with a clean rag.For glass materials, wipe with a rag dampened with water glass cleaner, and then dry with a dry rag.

Do not use an electric screwdriver, and do not use too much force when installing, because the board is easy to break.

## **Board Identification**