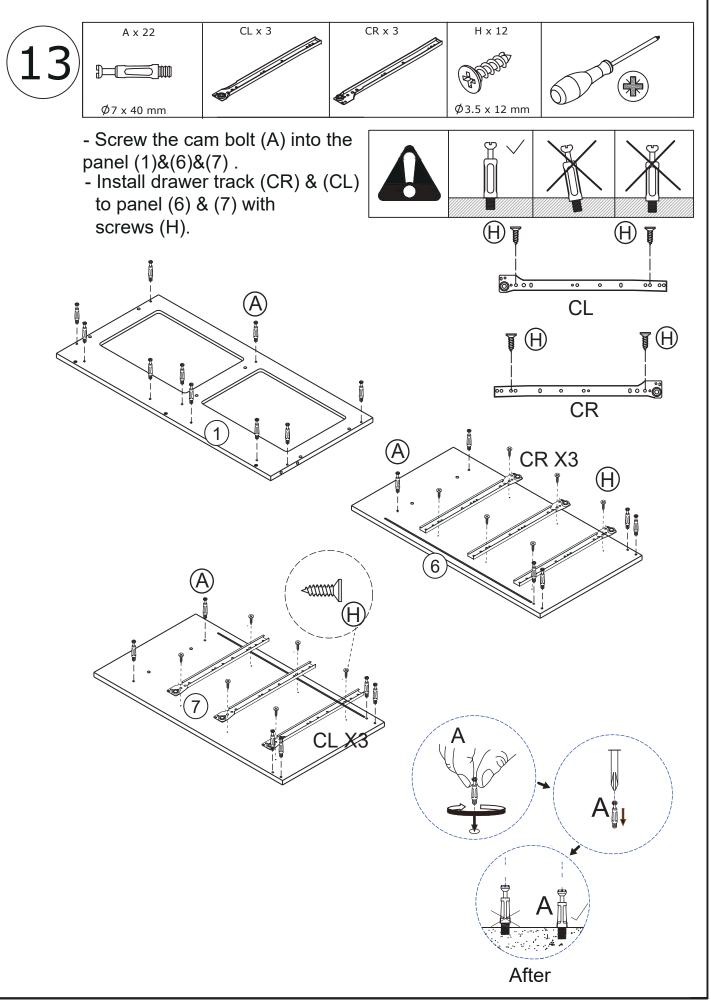

at fit your wall. If unsure, seek professional advice. Please read and follow each step of the instructions carefully.

## IMPORTANT !

It is important that any product which is assembled using any kind of screw is re-tightened 2 weeks after assembly, and once every 3 months - in order to assure stability through-out the lifespan of the product.

For regular maintenance and cleaning of the product, for the frame, please use a rag dipped in neutral detergent to fully wipe it, and then dry it with a clean rag.For glass materials, wipe with a rag dampened with water glass cleaner, and then dry with a dry rag.

Do not use an electric screwdriver, and do not use too much force when installing, because the board is easy to break.

## **Board Identification**