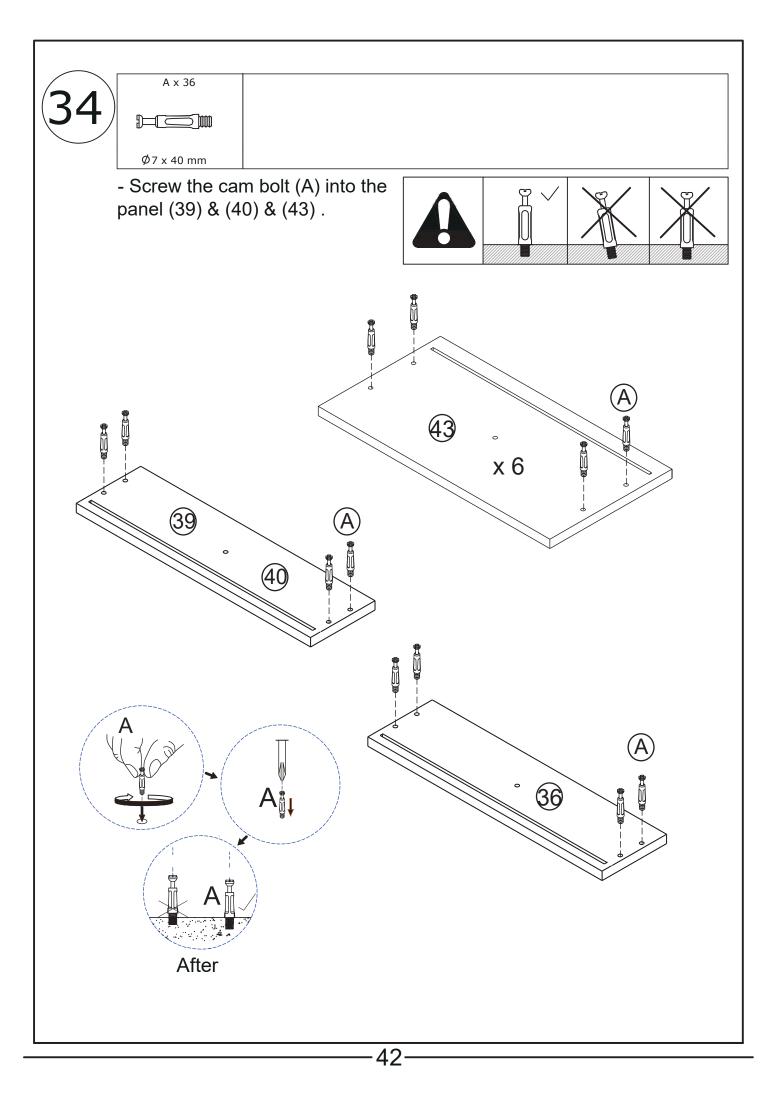

Do not use an electric screwdriver, and do not use too much force when installing, because the board is easy to break.