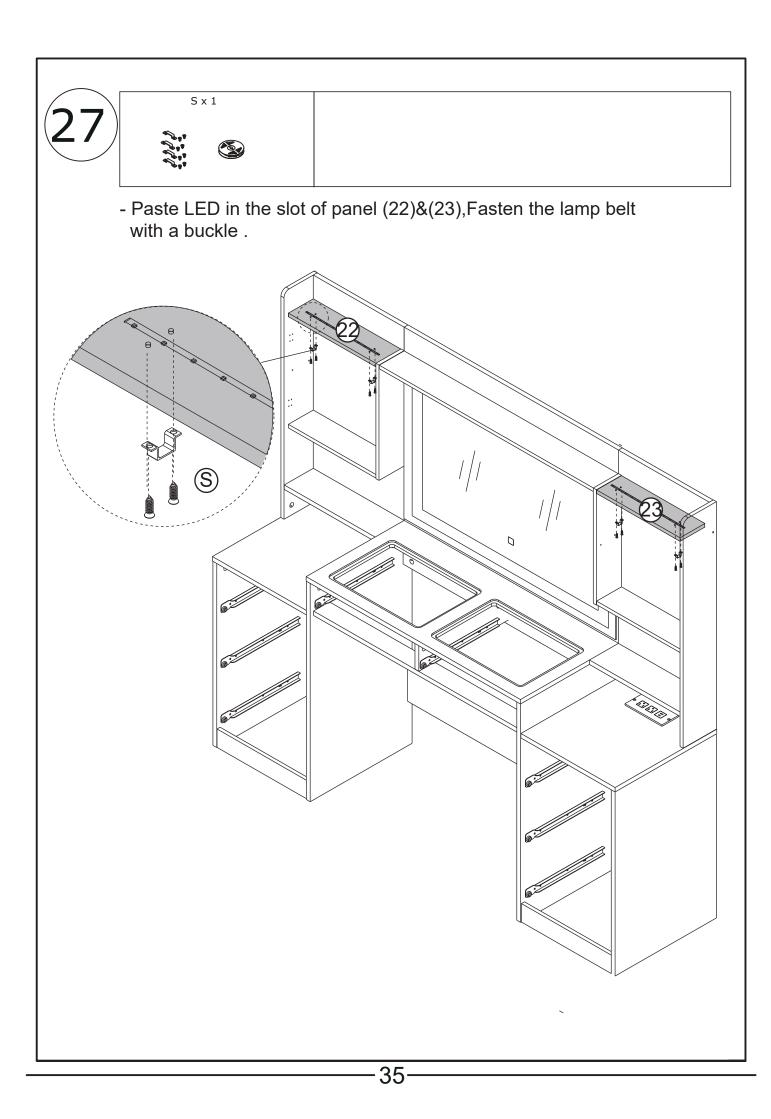

seek professional advice. Please read and follow each step of the instructions carefully.

## IMPORTANT !

It is important that any product which is assembled using any kind of screw is re-tightened 2 weeks after assembly, and once every 3 months - in order to assure stability through-out the lifespan of the product.

For regular maintenance and cleaning of the product, for the frame, please use a rag dipped in neutral detergent to fully wipe it, and then dry it with a clean rag.For glass materials, wipe with a rag dampened with water glass cleaner, and then dry with a dry rag.

Do not use an electric screwdriver, and do not use too much force when installing, because the board is easy to break.

## **Board Identification**