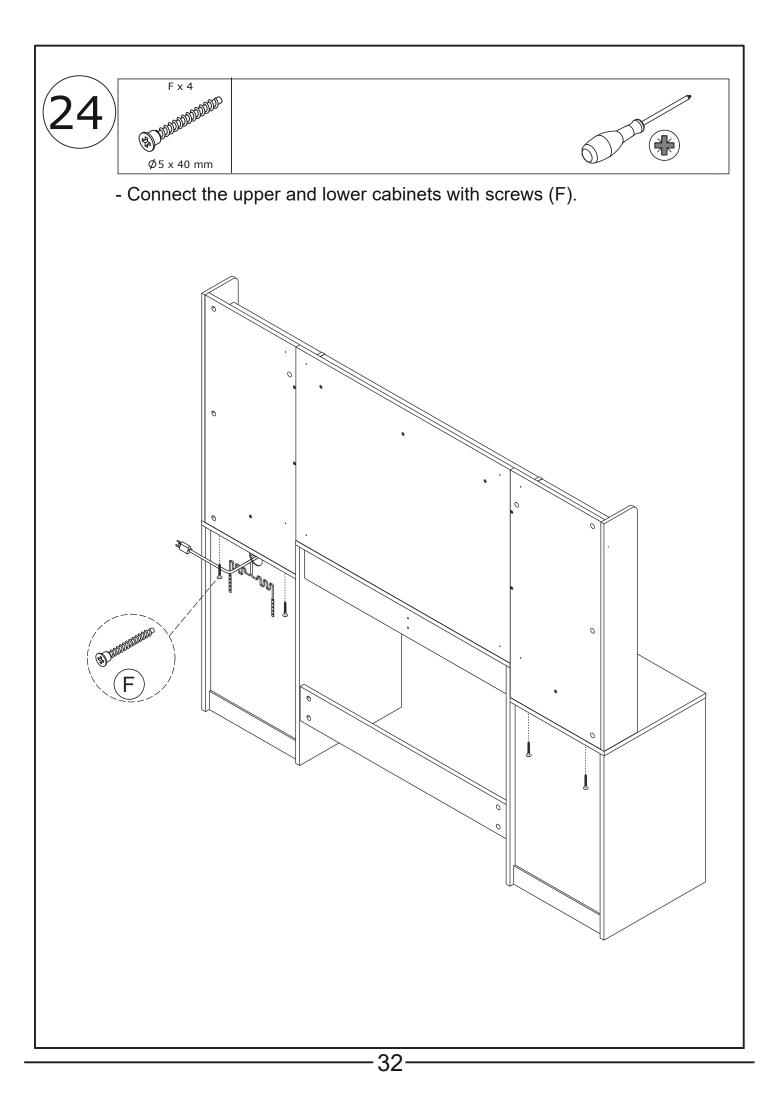

nsure, seek professional advice. Please read and follow each step of the instructions carefully.

## IMPORTANT !

It is important that any product which is assembled using any kind of screw is re-tightened 2 weeks after assembly, and once every 3 months - in order to assure stability through-out the lifespan of the product.

For regular maintenance and cleaning of the product, for the frame, please use a rag dipped in neutral detergent to fully wipe it, and then dry it with a clean rag.For glass materials, wipe with a rag dampened with water glass cleaner, and then dry with a dry rag.

Do not use an electric screwdriver, and do not use too much force when installing, because the board is easy to break.

## **Board Identification**