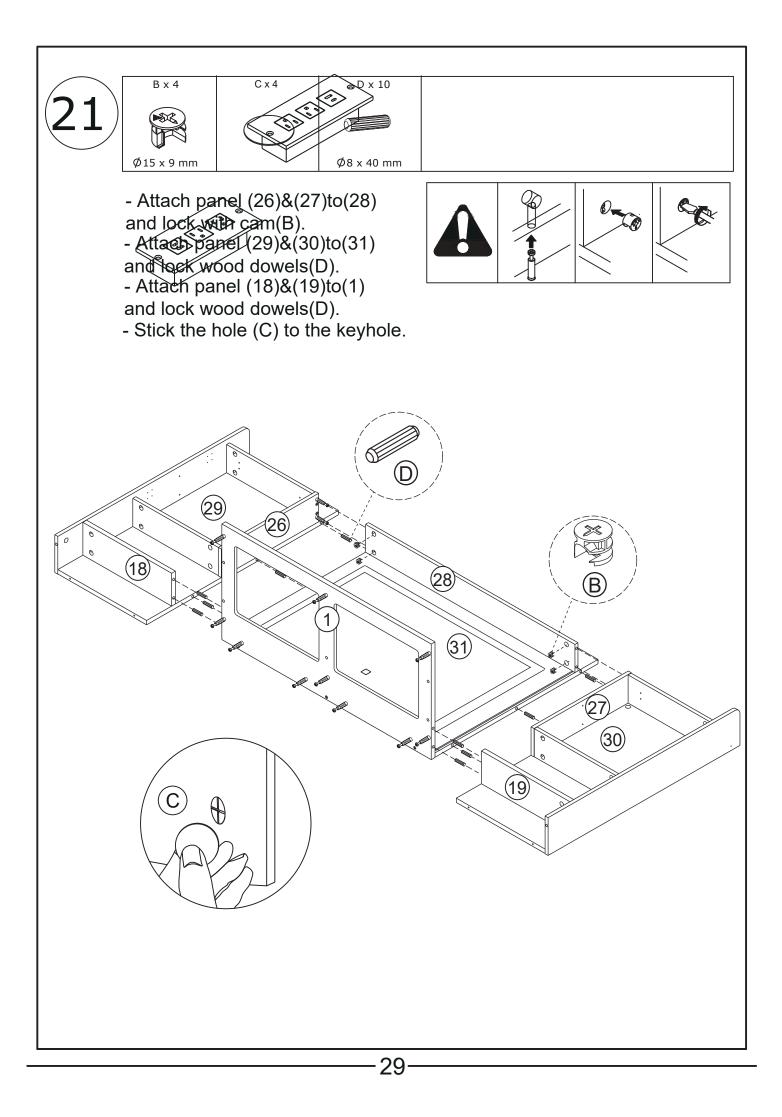

. If unsure, seek professional advice. Please read and follow each step of the instructions carefully.

## IMPORTANT !

It is important that any product which is assembled using any kind of screw is re-tightened 2 weeks after assembly, and once every 3 months - in order to assure stability through-out the lifespan of the product.

For regular maintenance and cleaning of the product, for the frame, please use a rag dipped in neutral detergent to fully wipe it, and then dry it with a clean rag.For glass materials, wipe with a rag dampened with water glass cleaner, and then dry with a dry rag.

Do not use an electric screwdriver, and do not use too much force when installing, because the board is easy to break.

## **Board Identification**