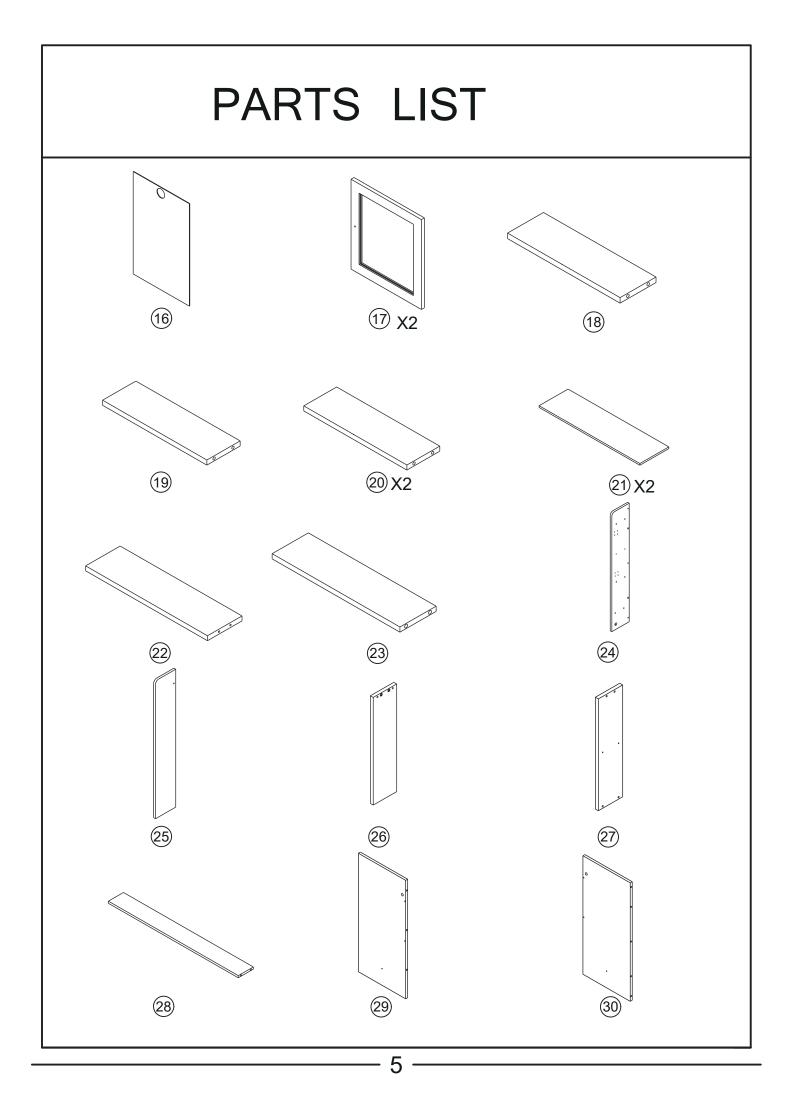

purchase the wall attachment that fit your wall. If unsure, seek professional advice. Please read and follow each step of the instructions carefully.

## IMPORTANT !

It is important that any product which is assembled using any kind of screw is re-tightened 2 weeks after assembly, and once every 3 months - in order to assure stability through-out the lifespan of the product.

For regular maintenance and cleaning of the product, for the frame, please use a rag dipped in neutral detergent to fully wipe it, and then dry it with a clean rag.For glass materials, wipe with a rag dampened with water glass cleaner, and then dry with a dry rag.

Do not use an electric screwdriver, and do not use too much force when installing, because the board is easy to break.

## **Board Identification**