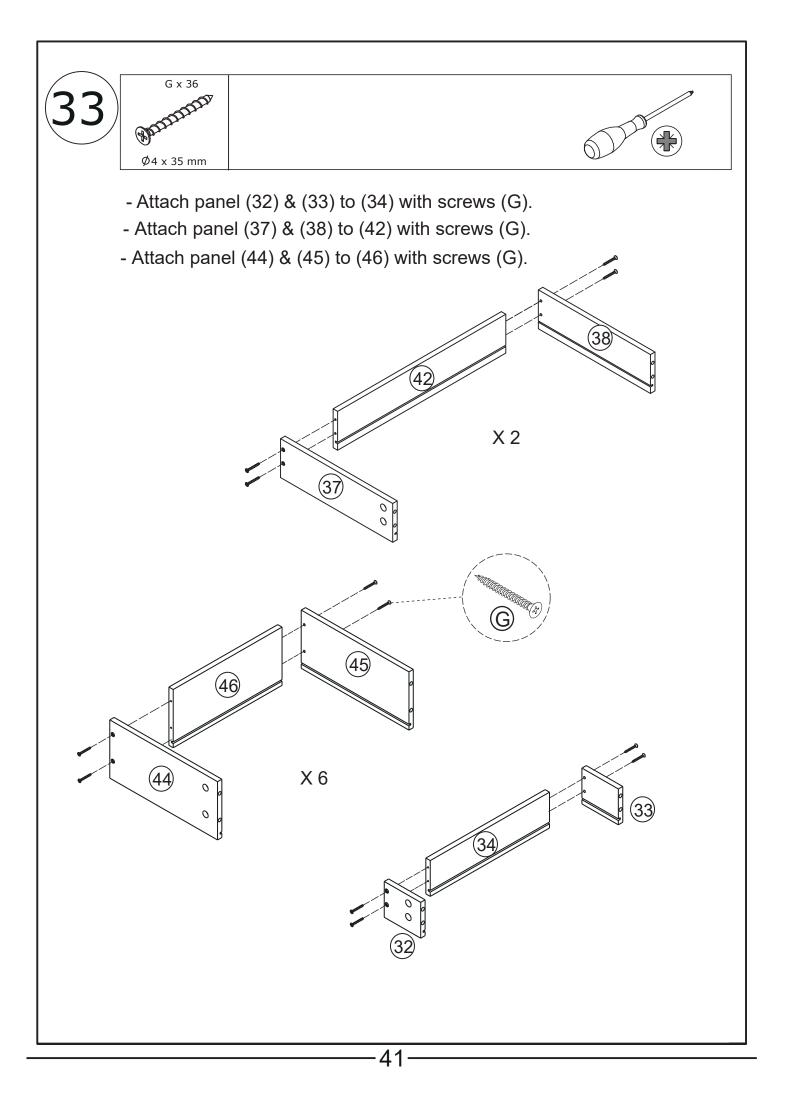

sional advice. Please read and follow each step of the instructions carefully.

## IMPORTANT !

It is important that any product which is assembled using any kind of screw is re-tightened 2 weeks after assembly, and once every 3 months - in order to assure stability through-out the lifespan of the product.

For regular maintenance and cleaning of the product, for the frame, please use a rag dipped in neutral detergent to fully wipe it, and then dry it with a clean rag.For glass materials, wipe with a rag dampened with water glass cleaner, and then dry with a dry rag.

Do not use an electric screwdriver, and do not use too much force when installing, because the board is easy to break.

## **Board Identification**