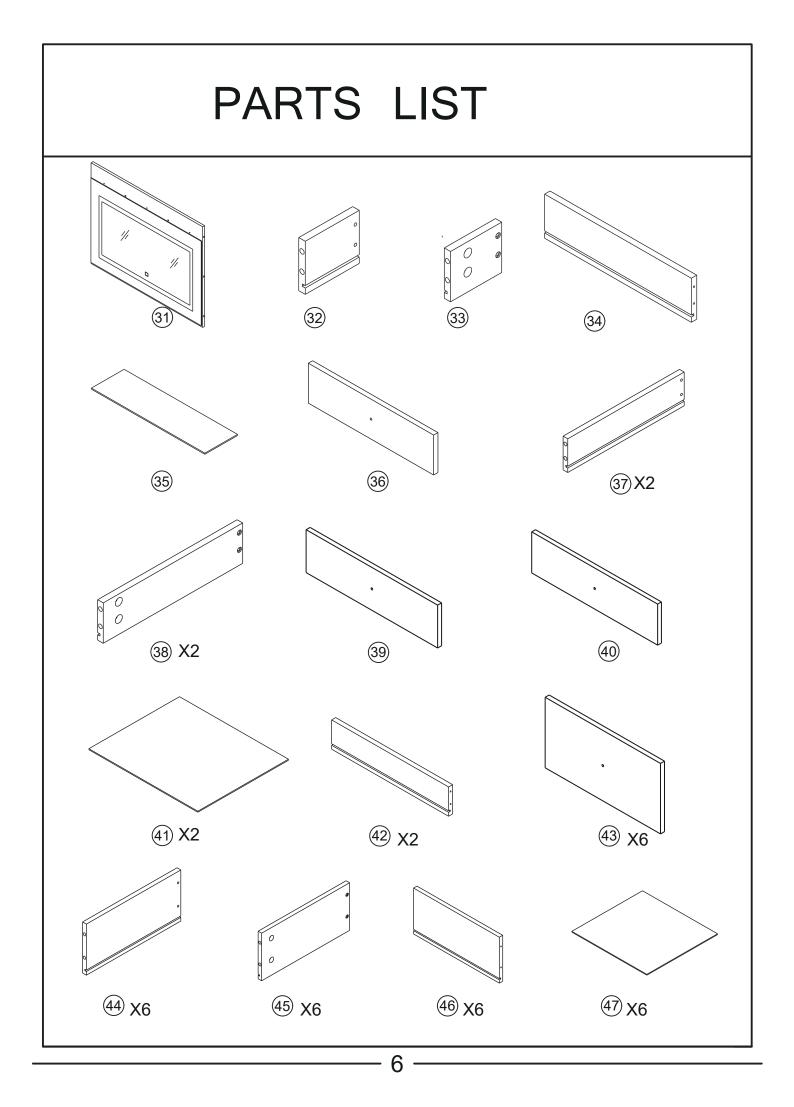

urchase the wall attachment that fit your wall. If unsure, seek professional advice. Please read and follow each step of the instructions carefully.

## IMPORTANT !

It is important that any product which is assembled using any kind of screw is re-tightened 2 weeks after assembly, and once every 3 months - in order to assure stability through-out the lifespan of the product.

For regular maintenance and cleaning of the product, for the frame, please use a rag dipped in neutral detergent to fully wipe it, and then dry it with a clean rag.For glass materials, wipe with a rag dampened with water glass cleaner, and then dry with a dry rag.

Do not use an electric screwdriver, and do not use too much force when installing, because the board is easy to break.

## **Board Identification**