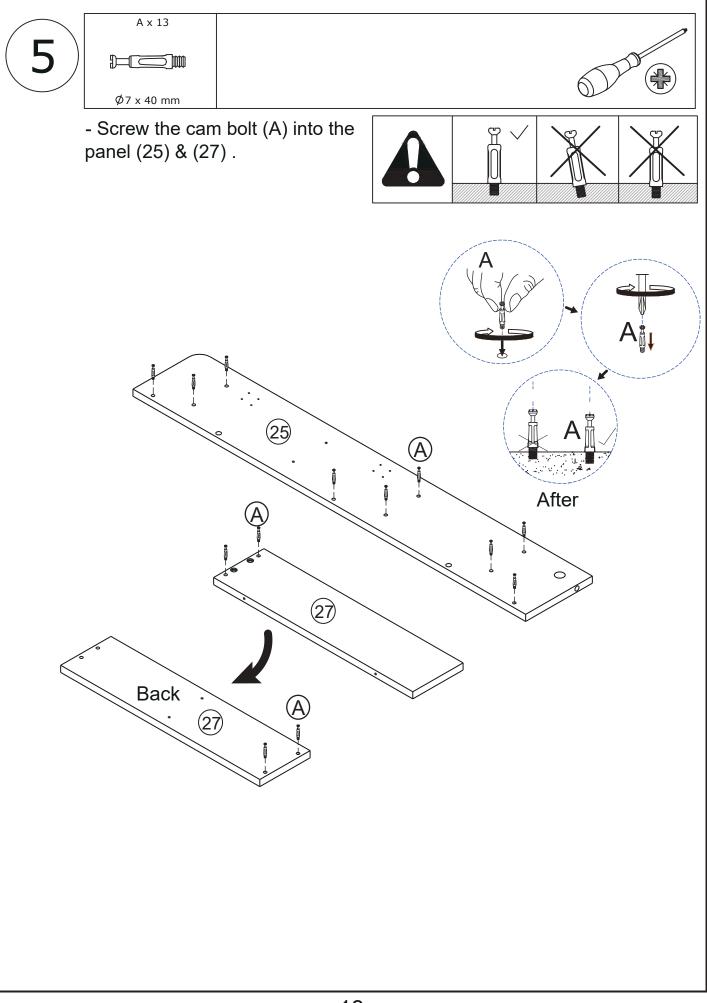

ll attachment that fit your wall. If unsure, seek professional advice. Please read and follow each step of the instructions carefully.

## IMPORTANT !

It is important that any product which is assembled using any kind of screw is re-tightened 2 weeks after assembly, and once every 3 months - in order to assure stability through-out the lifespan of the product.

For regular maintenance and cleaning of the product, for the frame, please use a rag dipped in neutral detergent to fully wipe it, and then dry it with a clean rag.For glass materials, wipe with a rag dampened with water glass cleaner, and then dry with a dry rag.

Do not use an electric screwdriver, and do not use too much force when installing, because the board is easy to break.

## **Board Identification**