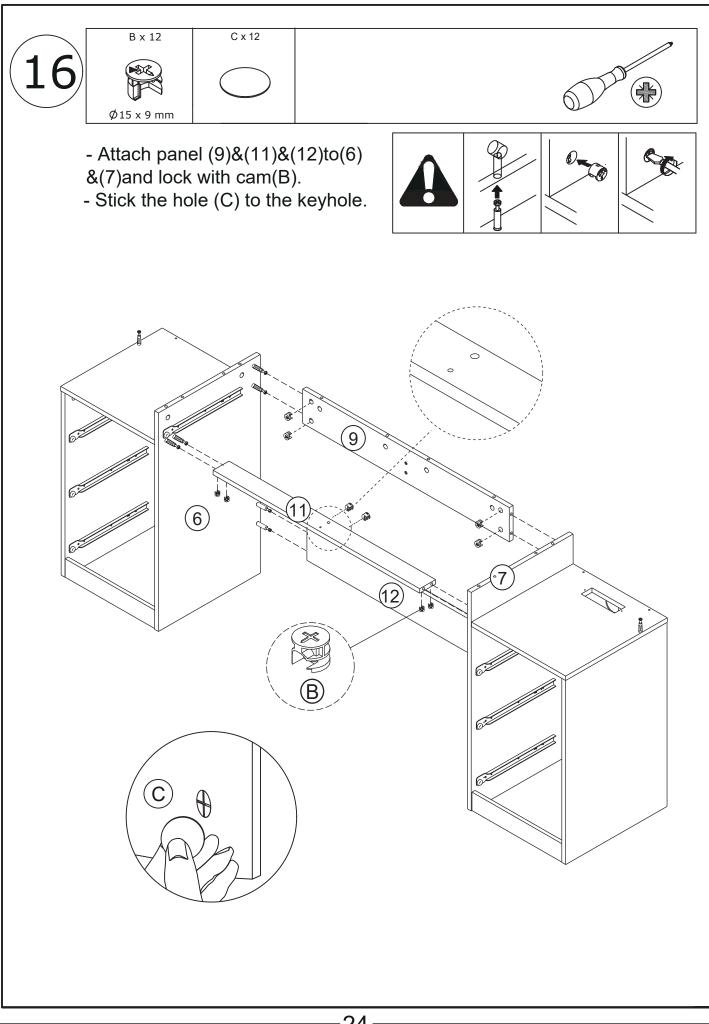

your wall. If unsure, seek professional advice. Please read and follow each step of the instructions carefully.

## IMPORTANT !

It is important that any product which is assembled using any kind of screw is re-tightened 2 weeks after assembly, and once every 3 months - in order to assure stability through-out the lifespan of the product.

For regular maintenance and cleaning of the product, for the frame, please use a rag dipped in neutral detergent to fully wipe it, and then dry it with a clean rag.For glass materials, wipe with a rag dampened with water glass cleaner, and then dry with a dry rag.

Do not use an electric screwdriver, and do not use too much force when installing, because the board is easy to break.

## **Board Identification**