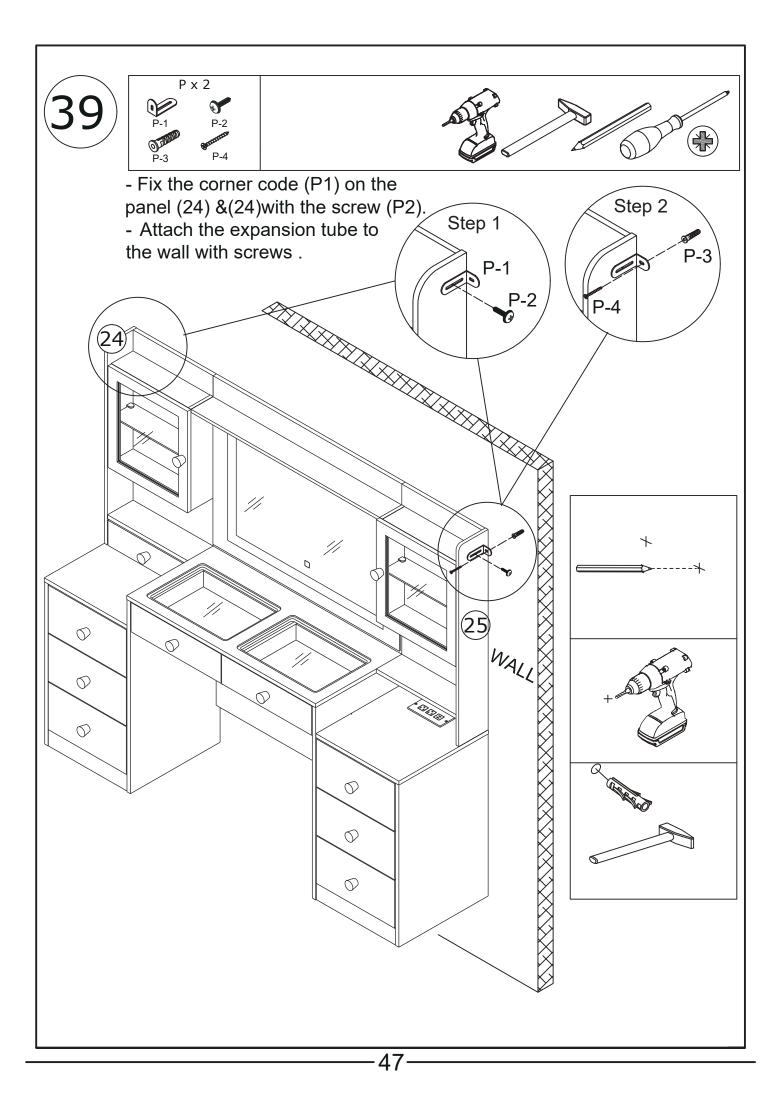

## ANTI-TOPPLE WARNING !

Overturned furniture can cause serious or fatal crush injuries. To prevent tipping over, be sure to use the wall attachment, if not included with this product. Please purchase the wall attachment that fit your wall. If unsure, seek professional advice. Please read and follow each step of the instructions carefully.