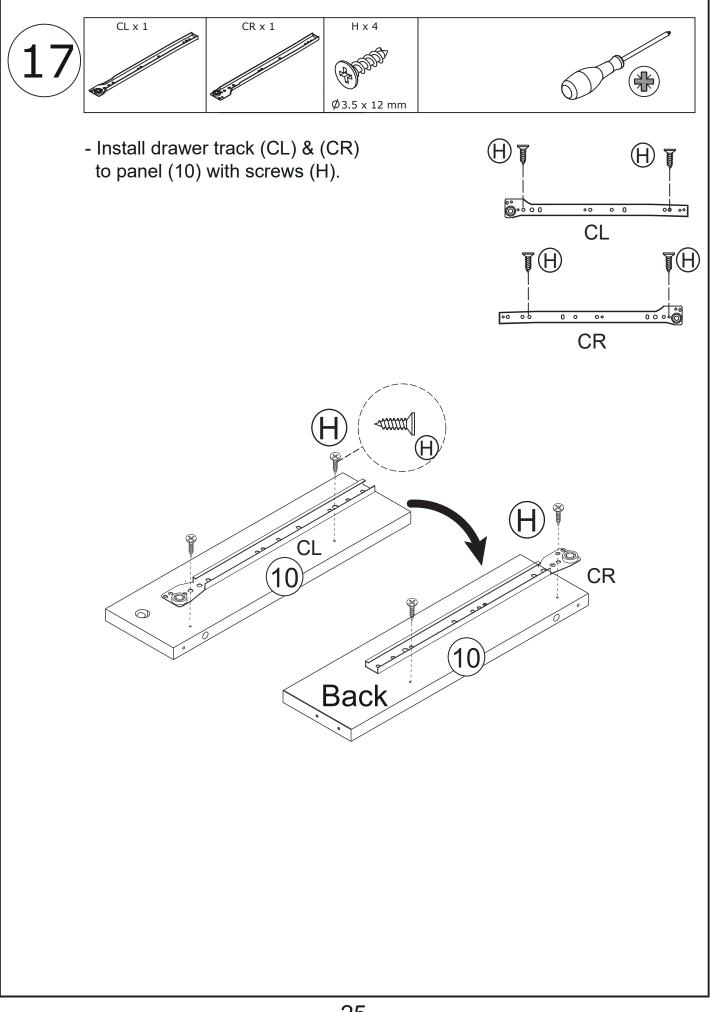

our wall. If unsure, seek professional advice. Please read and follow each step of the instructions carefully.

## IMPORTANT !

It is important that any product which is assembled using any kind of screw is re-tightened 2 weeks after assembly, and once every 3 months - in order to assure stability through-out the lifespan of the product.

For regular maintenance and cleaning of the product, for the frame, please use a rag dipped in neutral detergent to fully wipe it, and then dry it with a clean rag.For glass materials, wipe with a rag dampened with water glass cleaner, and then dry with a dry rag.

Do not use an electric screwdriver, and do not use too much force when installing, because the board is easy to break.

## **Board Identification**