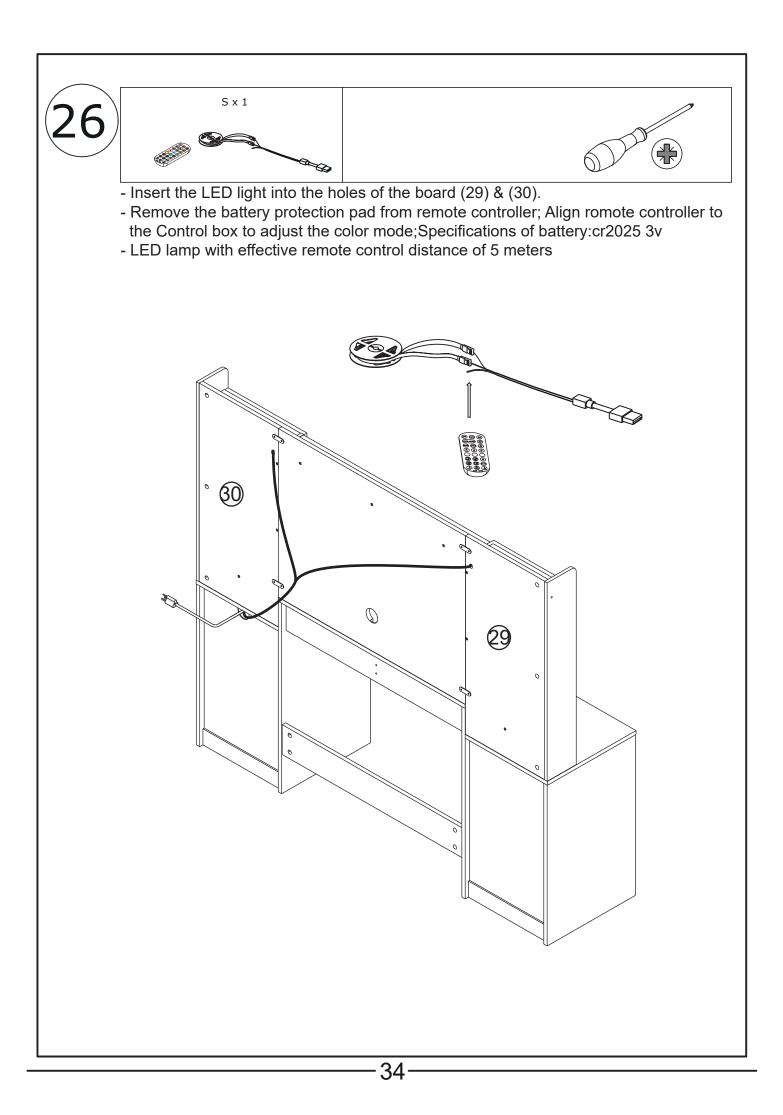

e, seek professional advice. Please read and follow each step of the instructions carefully.

## IMPORTANT !

It is important that any product which is assembled using any kind of screw is re-tightened 2 weeks after assembly, and once every 3 months - in order to assure stability through-out the lifespan of the product.

For regular maintenance and cleaning of the product, for the frame, please use a rag dipped in neutral detergent to fully wipe it, and then dry it with a clean rag.For glass materials, wipe with a rag dampened with water glass cleaner, and then dry with a dry rag.

Do not use an electric screwdriver, and do not use too much force when installing, because the board is easy to break.

## **Board Identification**