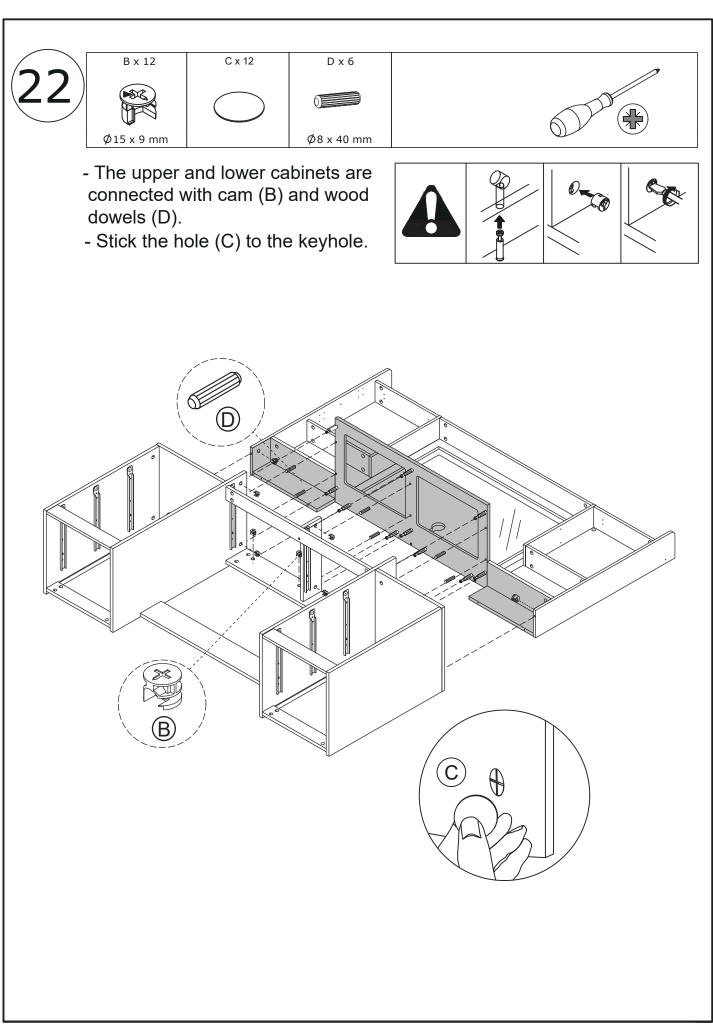

If unsure, seek professional advice. Please read and follow each step of the instructions carefully.

## IMPORTANT !

It is important that any product which is assembled using any kind of screw is re-tightened 2 weeks after assembly, and once every 3 months - in order to assure stability through-out the lifespan of the product.

For regular maintenance and cleaning of the product, for the frame, please use a rag dipped in neutral detergent to fully wipe it, and then dry it with a clean rag.For glass materials, wipe with a rag dampened with water glass cleaner, and then dry with a dry rag.

Do not use an electric screwdriver, and do not use too much force when installing, because the board is easy to break.

## **Board Identification**