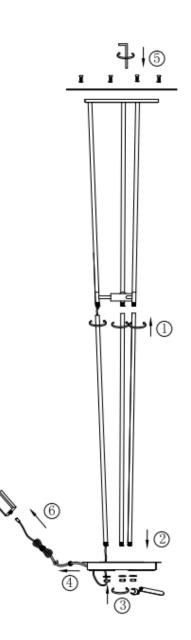

- 1. Thread and tighten the lamp steel tube
- 2. Thread and tighten the lamp steel tube to the base
- 3. Tighten the nuts and washer with wrench
- 4. Pull out and adjust the excess cord from the bottom of the base
- 5. Tighten the glass diffuser with screws with screw driver
- 6. Connect the cord to the plug