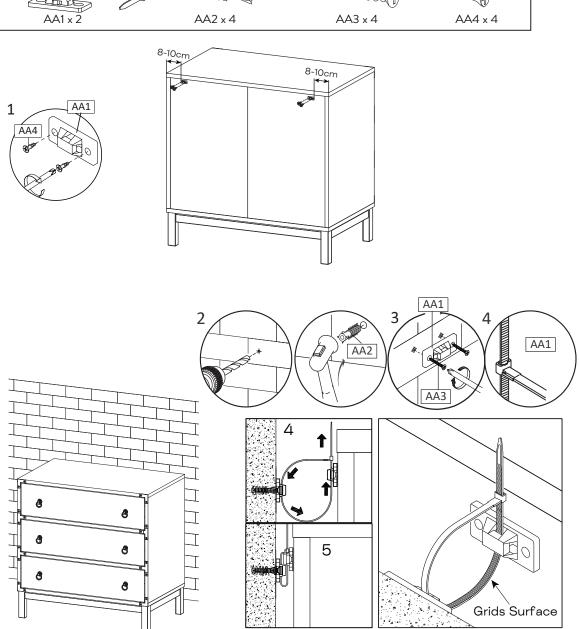

# TIPPING RESTRAINTS KIT INSTALLATION GUIDANCE

Different wall materials require unique wall fasteners.

The wall plugs (AA2) and screws (AA3) are designed for fixing to concrete walls only.

Please consult your local hardware store to ensure you are using the correct hardware for your wall type.