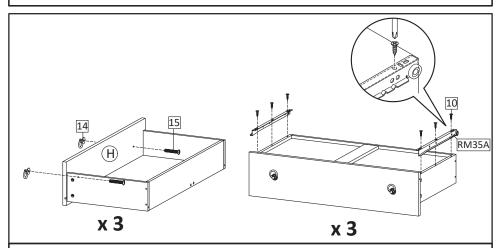

**STEP1**: Insert Cambolt (HW1) into Front Drawer (H). Insert Dowel Small (HW5) into Side Drawers ( I & J )

**STEP3**: Use Screw M4x20mm (HW15) to attach Handle (HW14) to the Front Drawer.

Install the metal runner (HW RM35A) into position as shown in picture. Secure with screws M3.5x13mm (HW10)

**STEP2**: Combine Side Drawers (I & J) and Support Drawer (M) into Front Drawer (H) then tighten camlock (HW3) using screwdriver. Insert Bottom Drawer (L) with laminated face facing upward then put Back Drawer (K) and secure with Screw M8x39mm (HW11).