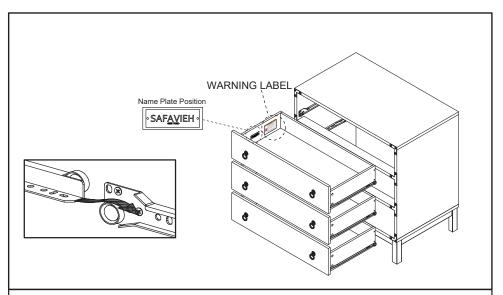

# TIPPING RESTRAINTS KIT INSTALLATION GUIDANCE

Different wall materials require unique wall fasteners.

The wall plugs (AA2) and screws (AA3) are designed for fixing to concrete walls only.

Please consult your local hardware store to ensure you are using the correct hardware for your wall type.