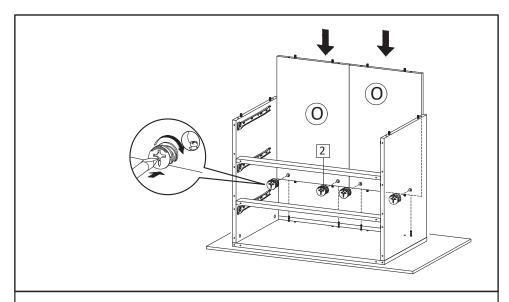

**STEP4**: Insert the Screw M3.5x15.5mm (HW13) and wedge (HW12) into the bottom of the drawer according to the picture.

STEP5: Insert Cambolt (HW1) into Top Board. Insert Dowel Big (HW4) into Back Board (O)

**STEP8**: Attach Support Board (N) Between Side Board Left (C) and Side Board Right (D).
Secure with Camlock Big (HW2) and tighten it using screwdriver.

**STEP9**: Insert Back Board (O) Secure with Camlock Big (HW2) and tighten it using screwdriver.