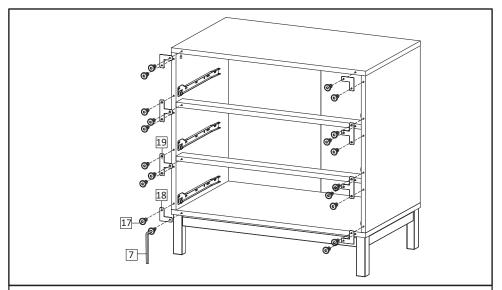

**STEP18**: Hold the sides of drawer, position the wheel of rail at drawer back and the wheel of rail at side boards, according to the image. Slide in the drawers one by one into the chest drawer.