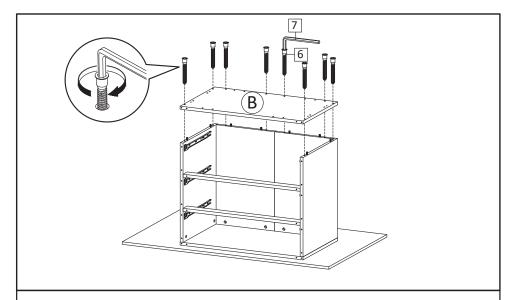

**STEP10**: Insert Bottom Board (B), secure with Screw M7x50mm (HW6), tighten screws using Allen Key (HW7).

**STEP11**: Now let's combine the bottom skirt. Start with installing Corner Brace (HW BC410) into Bottom Skirt 2 (G) using Screw M4.5x12.5mm (HW8). Do not overtight screw yet, leave around 2mm gap.