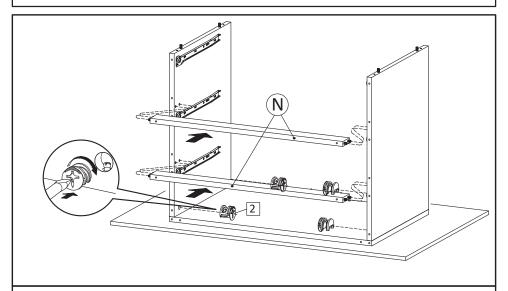

**STEP7**: Attach Side Board Left (C) and Side Board Right (D) into Top Board (A).

**STEP6**: Insert Dowel Big (HW4) into Side Board Left (C), Side Board Right (D) and Support Board (N). Continue with securing part of the metal runner (HW RM35A) into position as the above image, using screw M6x10.5mm (HW9).

**STEP8**: Attach Support Board (N) Between Side Board Left (C) and Side Board Right (D).
Secure with Camlock Big (HW2) and tighten it using screwdriver.

**STEP9**: Insert Back Board (O) Secure with Camlock Big (HW2) and tighten it using screwdriver.