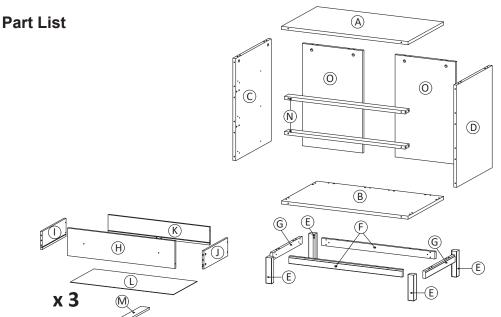

# Part List & HW For Multi-Box Items

| Piece | Description       | Qty |
|-------|-------------------|-----|
| А     | Top Board         | 1   |
| В     | Bottom Board      | 1   |
| С     | Side Board Left   | 1   |
| D     | Side Board Right  | 1   |
| E     | Leg               | 4   |
| F     | Bottom Skirt 1    | 2   |
| G     | Bottom Skirt 2    | 2   |
| Н     | Front Drawer      | 3   |
| 1     | Side Drawer Left  | 3   |
| J     | Side Drawer Right | 3   |
| K     | Back Drawer       | 3   |
| L     | Bottom Drawer     | 3   |
| M     | Support Drawer    | 3   |
| N     | Support Board     | 2   |
| 0     | Back Board        | 2   |