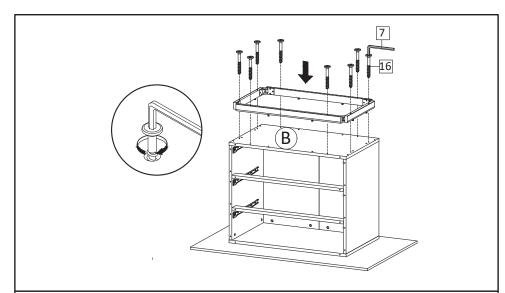

**STEP4**: Insert the Screw M3.5x15.5mm (HW13) and wedge (HW12) into the bottom of the drawer according to the picture.

STEP5: Insert Cambolt (HW1) into Top Board. Insert Dowel Big (HW4) into Back Board (O)

**STEP10**: Insert Bottom Board (B), secure with Screw M7x50mm (HW6), tighten screws using Allen Key (HW7).

**STEP11**: Now let's combine the bottom skirt. Start with installing Corner Brace (HW BC410) into Bottom Skirt 2 (G) using Screw M4.5x12.5mm (HW8). Do not overtight screw yet, leave around 2mm gap.