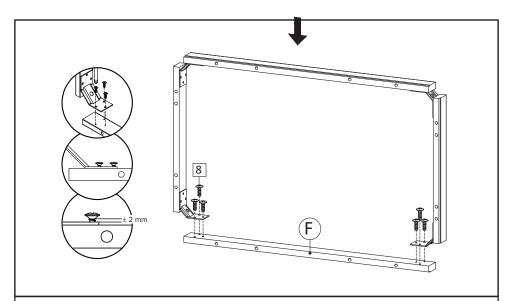

**STEP12**: Combine the Bottom Skirt 2 from step 11 with Bottom skirt 1 (F), using Screw M4.5x12.5mm (HW8). Do not overtight screw yet, leave around 2mm gap.

**STEP13**: Combine components from step 12 with remaining Bottom skirt 1 (F), using M4.5x12.5mm (HW8). Do not overtight screw yet, leave around 2mm gap.

**STEP14**: Insert Dowel Big (HW4) into assembled Bottom skirt from previous step.

**STEP15**: Bring the assembled bottom skirt and insert into Bottom Board of the chest drawer. Secure the bottom skirt by inserting Screw M6.4x53mm (HW16) and Allen Key (HW7).