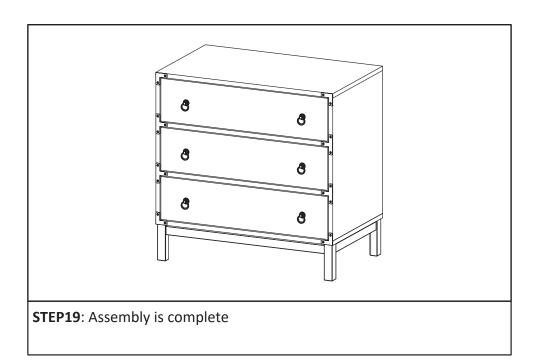

mm gap.



**STEP13**: Combine components from step 12 with remaining Bottom skirt 1 (F), using M4.5x12.5mm (HW8). Do not overtight screw yet, leave around 2mm gap.



**STEP14**: Insert Dowel Big (HW4) into assembled Bottom skirt from previous step.



**STEP15**: Bring the assembled bottom skirt and insert into Bottom Board of the chest drawer. Secure the bottom skirt by inserting Screw M6.4x53mm (HW16) and Allen Key (HW7).



**STEP16**: Place the Leg (E) on the center corner brace and insert the screw M6x25mm (HW20) with Allen Key (HW7) into the leg, then tighten all the screws.



**STEP17**: Bring the chest drawer upright. Install Plat L (HW18), Plat T(HW19) into the provided holes at front edges of the media stand. Secure with screw M 6.4x14mm (HW17),tighten using Allen Key (HW7).





**STEP18**: Hold the sides of drawer, position the wheel of rail at drawer back and the wheel of rail at side boards, according to the image. Slide in the drawers one by one into the chest drawer.

# TIPPING RESTRAINTS KIT INSTALLATION GUIDANCE

Different wall materials require unique wall fasteners.

The wall plugs (AA2) and screws (AA3) are designed for fixing to concrete walls only.

Please consult your local hardware store to ensure you are using the correct hardware for your wall type.