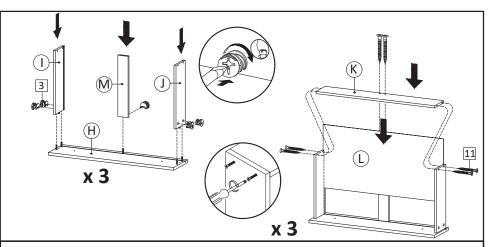

**STEP1**: Insert Cambolt (HW1) into Front Drawer (H). Insert Dowel Small (HW5) into Side Drawers ( I & J )

**STEP3**: Use Screw M4x20mm (HW15) to attach Handle (HW14) to the Front Drawer.

Install the metal runner (HW RM35A) into position as shown in picture. Secure with screws M3.5x13mm (HW10)

**STEP2**: Combine Side Drawers (I & J) and Support Drawer (M) into Front Drawer (H) then tighten camlock (HW3) using screwdriver. Insert Bottom Drawer (L) with laminated face facing upward then put Back Drawer (K) and secure with Screw M8x39mm (HW11).