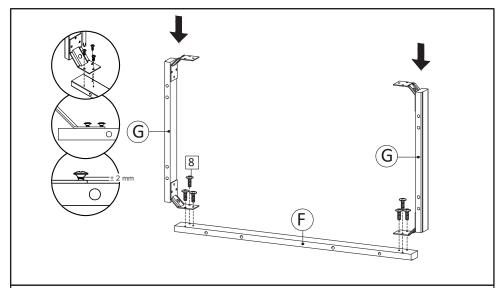

**STEP12**: Combine the Bottom Skirt 2 from step 11 with Bottom skirt 1 (F), using Screw M4.5x12.5mm (HW8). Do not overtight screw yet, leave around 2mm gap.

**STEP13**: Combine components from step 12 with remaining Bottom skirt 1 (F), using M4.5x12.5mm (HW8). Do not overtight screw yet, leave around 2mm gap.