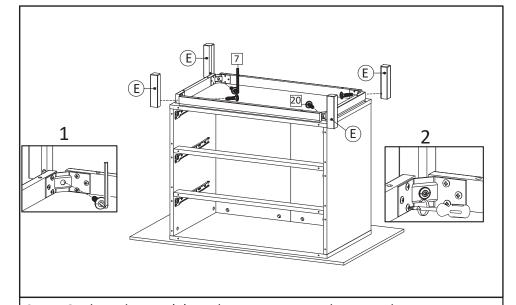

**STEP16**: Place the Leg (E) on the center corner brace and insert the screw M6x25mm (HW20) with Allen Key (HW7) into the leg, then tighten all the screws.

**STEP17**: Bring the chest drawer upright. Install Plat L (HW18), Plat T(HW19) into the provided holes at front edges of the media stand. Secure with screw M 6.4x14mm (HW17),tighten using Allen Key (HW7).