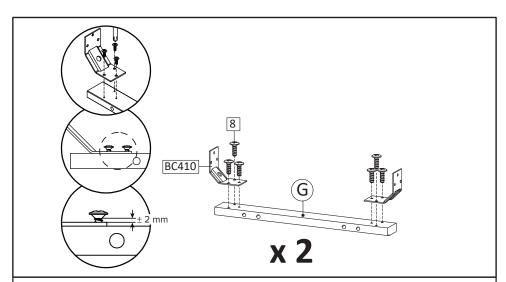

**STEP10**: Insert Bottom Board (B), secure with Screw M7x50mm (HW6), tighten screws using Allen Key (HW7).

**STEP11**: Now let's combine the bottom skirt. Start with installing Corner Brace (HW BC410) into Bottom Skirt 2 (G) using Screw M4.5x12.5mm (HW8). Do not overtight screw yet, leave around 2mm gap.