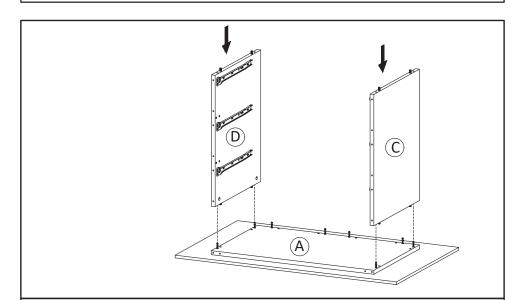

**STEP7**: Attach Side Board Left (C) and Side Board Right (D) into Top Board (A).

**STEP6**: Insert Dowel Big (HW4) into Side Board Left (C), Side Board Right (D) and Support Board (N). Continue with securing part of the metal runner (HW RM35A) into position as the above image, using screw M6x10.5mm (HW9).