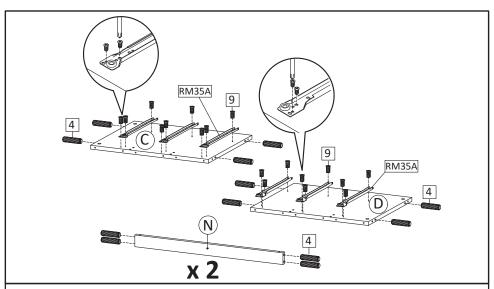

**STEP7**: Attach Side Board Left (C) and Side Board Right (D) into Top Board (A).

**STEP6**: Insert Dowel Big (HW4) into Side Board Left (C), Side Board Right (D) and Support Board (N). Continue with securing part of the metal runner (HW RM35A) into position as the above image, using screw M6x10.5mm (HW9).

**STEP8**: Attach Support Board (N) Between Side Board Left (C) and Side Board Right (D).
Secure with Camlock Big (HW2) and tighten it using screwdriver.

**STEP9**: Insert Back Board (O) Secure with Camlock Big (HW2) and tighten it using screwdriver.