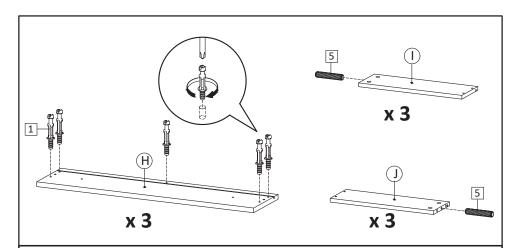

# Part List & HW For Multi-Box Items

| Piece | Description       | Qty |
|-------|-------------------|-----|
| А     | Top Board         | 1   |
| В     | Bottom Board      | 1   |
| С     | Side Board Left   | 1   |
| D     | Side Board Right  | 1   |
| E     | Leg               | 4   |
| F     | Bottom Skirt 1    | 2   |
| G     | Bottom Skirt 2    | 2   |
| Н     | Front Drawer      | 3   |
| 1     | Side Drawer Left  | 3   |
| J     | Side Drawer Right | 3   |
| K     | Back Drawer       | 3   |
| L     | Bottom Drawer     | 3   |
| M     | Support Drawer    | 3   |
| N     | Support Board     | 2   |
| 0     | Back Board        | 2   |

| Piece    | Description           | Qty |
|----------|-----------------------|-----|
| HW1      | Cambolt               | 23  |
| HW2      | CamLock Big           | 8   |
| HW3      | CamLock Small         | 15  |
| HW4      | Dowel Big             | 32  |
| HW5      | Dowel Small           | 6   |
| HW6      | Screw M 7 x 50 mm     | 8   |
| HW7      | Allen Key             | 2   |
| HW8      | Screw M 4.5 x 12.5 mm | 24  |
| HW9      | Screw M 6 x 10.5 mm   | 18  |
| HW10     | Screw M 3.5 x 13 mm   | 18  |
| HW11     | Screw M 8 x 39 mm     | 18  |
| HW12     | Wedge                 | 12  |
| HW13     | Screw M 3.5 x 15.5 mm | 12  |
| HW14     | Handle                | 6   |
| HW15     | Screw M 4 x 20 mm     | 6   |
| HW16     | Screw M 6.4 x 53 mm   | 8   |
| HW17     | Screw M 6.4 x 14 mm   | 20  |
| HW18     | Plat "L"              | 4   |
| HW19     | Plat "T"              | 4   |
| HW20     | Screw M 6 x 25 mm     | 4   |
| HW RM35A | Rail                  | 3   |
| HW BC410 | Corner Brace          | 4   |