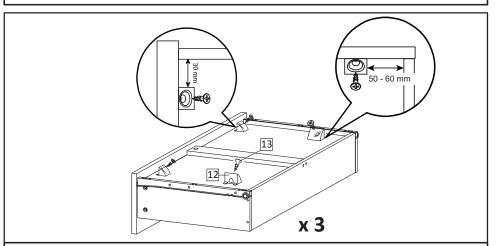

**STEP4**: Insert the Screw M3.5x15.5mm (HW13) and wedge (HW12) into the bottom of the drawer according to the picture.

STEP5: Insert Cambolt (HW1) into Top Board. Insert Dowel Big (HW4) into Back Board (O)