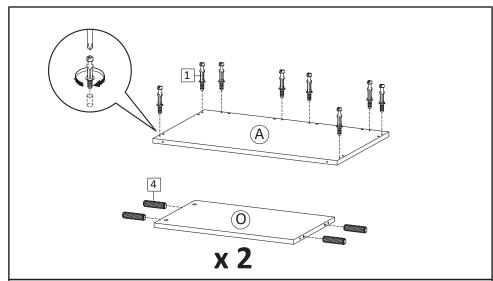

**STEP4**: Insert the Screw M3.5x15.5mm (HW13) and wedge (HW12) into the bottom of the drawer according to the picture.

STEP5: Insert Cambolt (HW1) into Top Board. Insert Dowel Big (HW4) into Back Board (O)