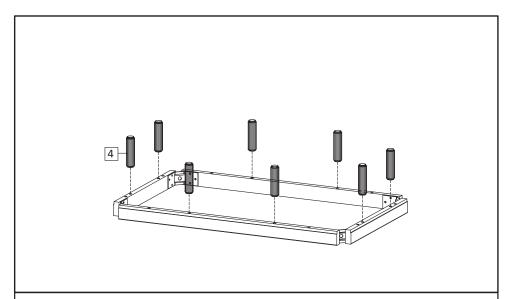

**STEP14**: Insert Dowel Big (HW4) into assembled Bottom skirt from previous step.

**STEP15**: Bring the assembled bottom skirt and insert into Bottom Board of the chest drawer. Secure the bottom skirt by inserting Screw M6.4x53mm (HW16) and Allen Key (HW7).