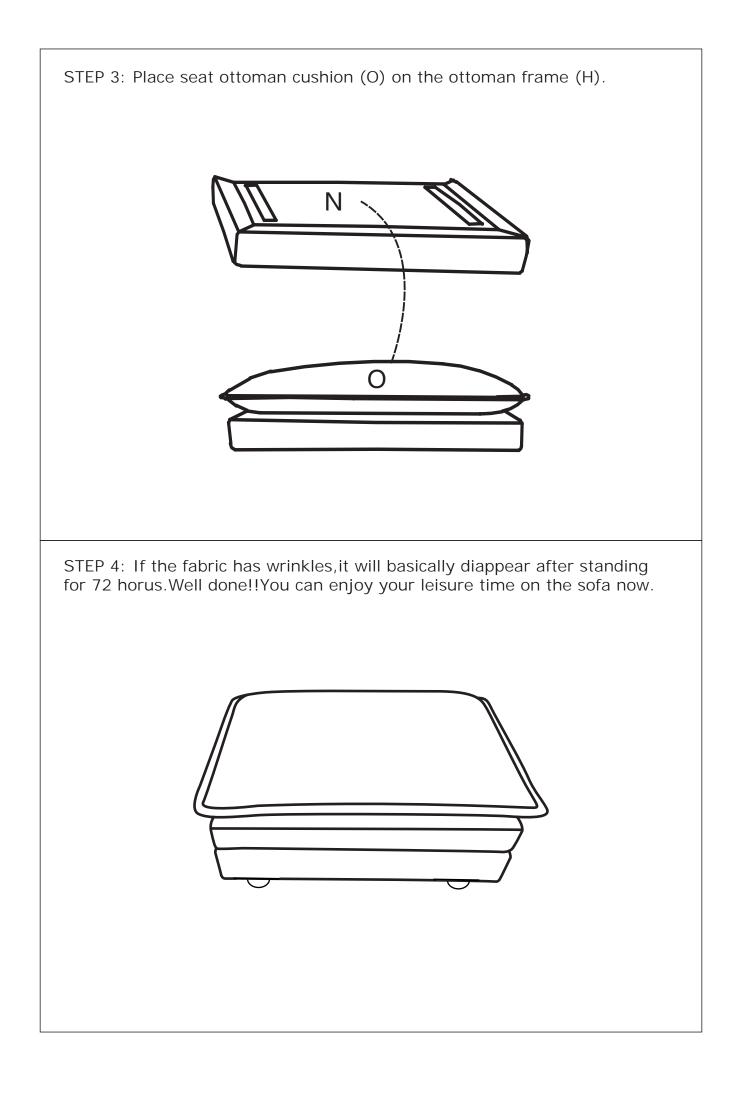

2.Our cushions are vacuum packed for convenient shipping. Please allow 2-3 days for them to fully expand to their original shape and for any wrinkles to disappear.

3. In the event that a part is damaged or missing, no need to return the product, we will gladly help and ship your replacement parts free of charge.