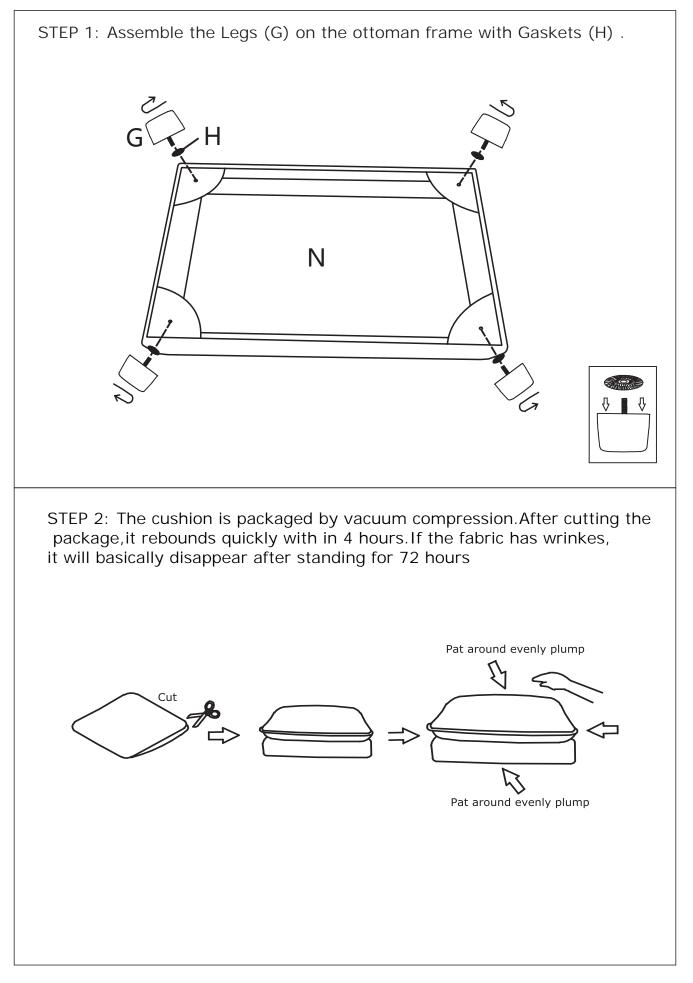

2.Our cushions are vacuum packed for convenient shipping. Please allow 2-3 days for them to fully expand to their original shape and for any wrinkles to disappear.

3. In the event that a part is damaged or missing, no need to return the product, we will gladly help and ship your replacement parts free of charge.