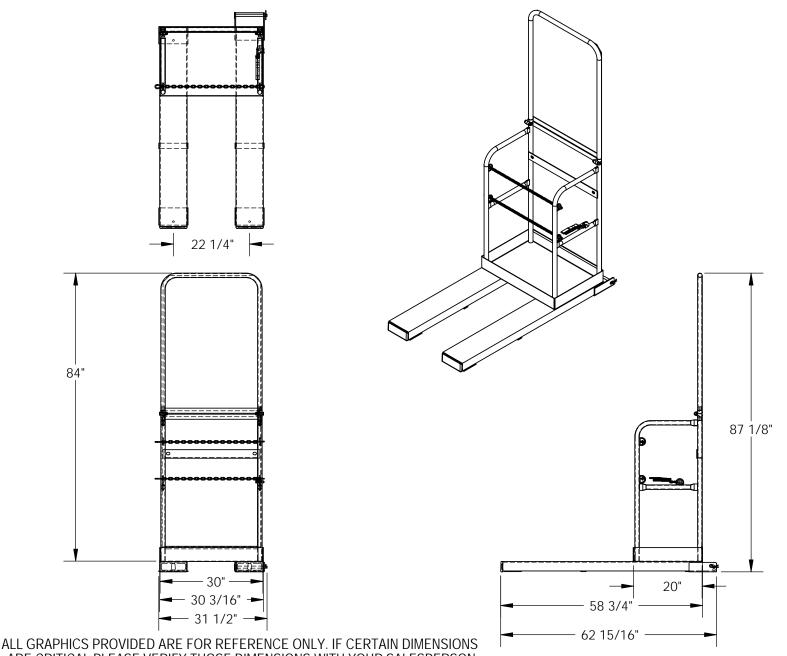

## STANDARD FEATURES

MODEL NUMBER IS SP-175-84B OVERALL WIDTH IS 31 1/2" USABLE WIDTH IS 30 3/16" OVERALL LENGTH IS 62 15/16" **USABLE LENGTH IS 58 3/4" OVERALL HEIGHT IS 87 1/8"** PLATFORM SIZE IS 30" X 20"

POV FORK POCKET CENTER IS 22 1/4" EXPANDED METAL BACK HEIGHT IS 84" MAX CAPACITY IS 4000 LBS.

1,000 LBS BASKET CAPACITY 3,000 LBS PLATFORM CAPACITY