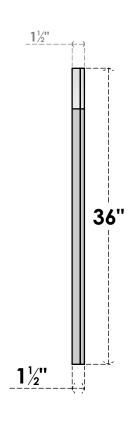

## GVPAR34X3602SN

34"W X 36"H ARCH TOP SURFACE MOUNT PVC GABLE VENT: NON-FUNCTIONAL, W/ 2"W X 1-1/2"P **BRICKMOULD FRAME** 

**FRONT** 

SIDE

LOUVER HEIGHT: 2 5/8"

LOUVER QTY: 12

**EKENA MILLWORK** 2300 WEST MAIN ST. CLARKSVILLE, TX 75426 TOLL FREE: 866-607-0453 WWW.EKENAMILLWORK.COM