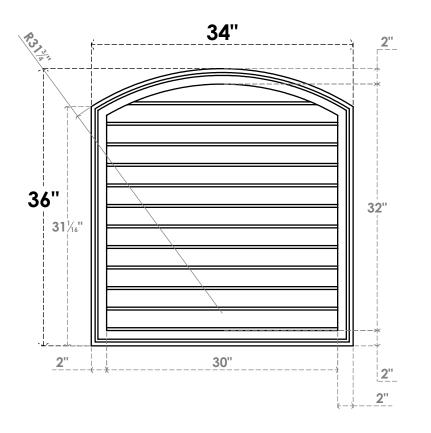

## GVPAR34X3602SN

34"W X 36"H ARCH TOP SURFACE MOUNT PVC GABLE VENT: NON-FUNCTIONAL, W/ 2"W X 1-1/2"P **BRICKMOULD FRAME** 

**FRONT** 

SIDE

LOUVER HEIGHT: 2 5/8"

LOUVER QTY: 12

**EKENA MILLWORK** 2300 WEST MAIN ST. CLARKSVILLE, TX 75426 TOLL FREE: 866-607-0453 WWW.EKENAMILLWORK.COM