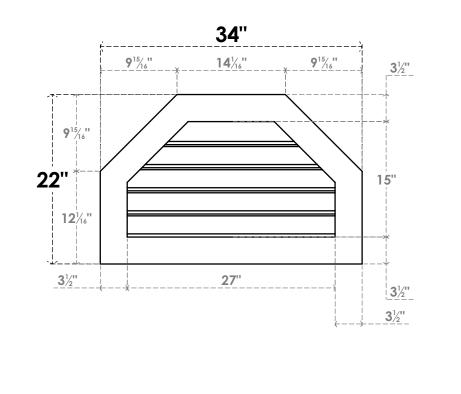

## GVPOT34X2201SF

34"W X 22"H OCTAGONAL TOP SURFACE MOUNT PVC GABLE VENT: FUNCTIONAL, W/ 3-1/2"W X **1"P STANDARD FRAME** 

22"

1"

VENTING AREA: 23.59 SQ IN LOUVER HEIGHT: 3" LOUVER QTY: 5

## FRONT

**EKENA MILLWORK** 

NOTES 1. INSTALLATION TO BE COMPLETED IN ACCORDANCE WITH MANUFACTURER'S SPECIFICATIONS. 2. DRAWING MAY NOT BE TO SCALE

SIDE

1"

3. THIS DRAWING IS INTENDED FOR DESIGN AND PLANNING PURPOSES ONLY.