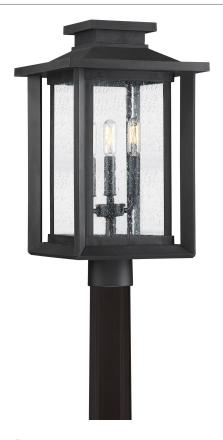

## **DIMENSIONS**

| Dimensions: 10.75" W x 19.25" H x 10.75" D |
|--------------------------------------------|
| Overall Height:                            |
| Backplate Dimensions:                      |
| Canopy Dimensions:                         |
| Chain/Downrod Length:                      |
| HCWO:                                      |
| Weight: 8.65 lbs                           |
| Dimensional Weight: 21.00 lbs.             |

## **DETAILS**

| Material: COASTAL ARMOUR                     |
|----------------------------------------------|
| Glass/Shade Description: Clear lighter Seedy |
| Glass Panel - Glass - Panel                  |
| Shade 2 Description:                         |
| Shade 3 Description:                         |
| LAMPING                                      |
| Light Source: Incandescent                   |
| Bulb Included: No                            |
| Bulb Type: Candelabra Base                   |
| Bulb Quantity: 3                             |
| Watts per Bulb: 60                           |
| Diffusers:                                   |
| PHOTOMETRICS                                 |
| LED                                          |
| Lumens:                                      |
| Color Rendering:                             |
| Color Temperature:                           |
| ELECTRICAL                                   |
| Dimmable: Yes                                |
| Voltage: 120v W/No Transformer               |
| Wire Length: 0.5'                            |
| INCTALLATION                                 |
| INSTALLATION                                 |
| ADA:                                         |
| Location Rating: Wet                         |
| Install Position:                            |
| Sloped Ceiling Compatible:                   |