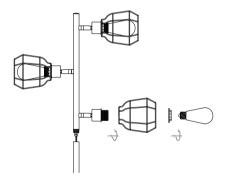

- 4.Screw the 3 lampshade (2) clockwise onto the base through the ring (3) until tight
- 5. Place the floor lamp where you need it and plug into the power supply.