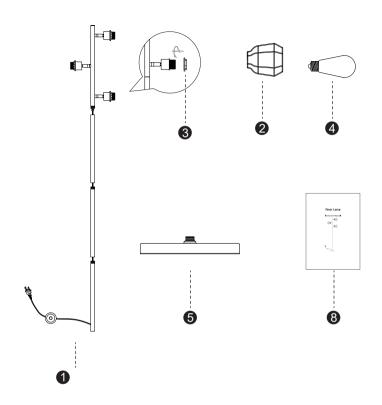

## **Packing List:**

| Part | Description        | Quantity |
|------|--------------------|----------|
| 1    | Floor Lamp         | 1        |
| 2    | Lampshade          | 3        |
| 3    | Ring               | 3        |
| 4    | Bulb               | 3        |
| 5    | Base               | 1        |
| 6    | Instruction Manual | 1        |