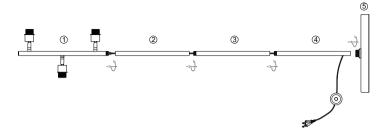

## **ASSEMBLY INSTRUCTIONS**

Before assembly, compared to the packing listing to make sure all parts are present;

- 1. Screw the Tube-2 3 clockwise onto the Tube-1 until tight.
- 2. Pull out any excess power cord through the Tube-4, Screw the Tube-4 clockwise onto the Tube-3 until tight
- 3. Screw the Base (5) onto Tube-4 until tight.