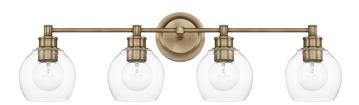

# **4 LIGHT VANITY**

Aged Brass

Available Finishes: Aged Brass (AD), Polished Nickel (PN)

## **DIMENSIONS**

Dimensions: 32"W x 9.75"H x 6.75"E

Product Weight: 5 lbs.

Backplate: 5.25"W x 5.25"H x 1"E Junction: Ctr/Top: 2.75"; Ctr/Btm: 7"

#### **GLASS DESCRIPTION**

Clear Glass

Glass Dimensions: 5.75"W X 5"H