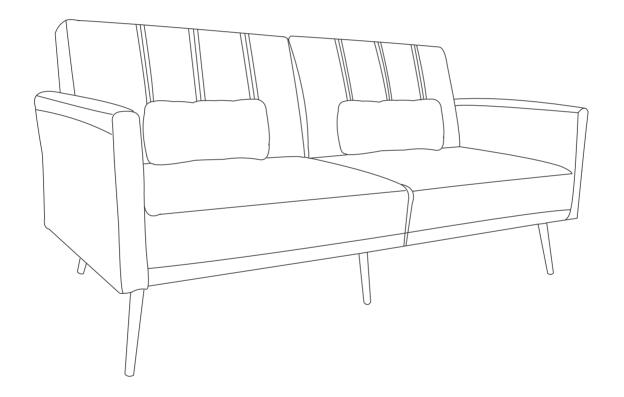

## Assembly Instructions

| Part N0. | Part Image | Part Name     | QTY | Part N0. | Part Image              | Part Name          | QTY |
|----------|------------|---------------|-----|----------|-------------------------|--------------------|-----|
| А        |            | Seat          | 2   | F        | T<br>M6x16mm            | Screws             | 8   |
| В        |            | Right Armrest | 1   | G        | M6x40mm                 | Screws             | 12  |
|          |            |               |     | Н        | ‱ <u></u> @<br>M8*100mm | Screws             | 4   |
| С        |            | Left Armrest  | 1   | I        | M8*130mm                | Screws             | 1   |
|          |            |               |     | J        | 0                       | Non-slip<br>Gasket | 4   |
| D        |            | Side legs     | 4   | K        | •                       | Non-slip<br>Gasket | 4   |
| E        |            | middle legs   | 2   | L        |                         | Allen Key          | 1   |
|          |            |               |     | М        |                         | Lumbar pillow      | 2   |

## the pillows are in the backrests

the arms are under the seats

2