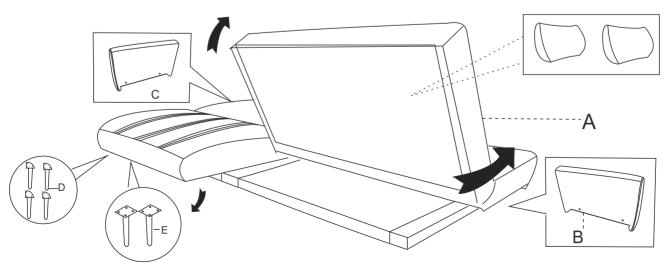

t Armrest | 1   | G        | M6x40mm                 | Screws             | 12  |
|          |            |               |     | Н        | ‱ <u></u> @<br>M8*100mm | Screws             | 4   |
| С        |            | Left Armrest  | 1   | I        | M8*130mm                | Screws             | 1   |
|          |            |               |     | J        | 0                       | Non-slip<br>Gasket | 4   |
| D        |            | Side legs     | 4   | K        | •                       | Non-slip<br>Gasket | 4   |
| E        |            | middle legs   | 2   | L        |                         | Allen Key          | 1   |
|          |            |               |     | М        |                         | Lumbar pillow      | 2   |

STEP 1

## the pillows are in the backrests



the arms are under the seats

2