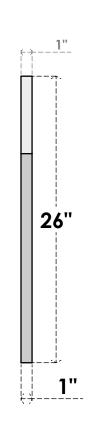

## **GVPOT24X2601SF**

24"W X 26"H OCTAGONAL TOP SURFACE MOUNT PVC GABLE VENT: FUNCTIONAL, W/ 3-1/2"W X 1"P STANDARD FRAME

**VENTING AREA: 24.37 SQ IN** 

LOUVER HEIGHT: 2 3/4"

LOUVER QTY: 7

**FRONT** 

SIDE

EKENA MILLWORK 2300 WEST MAIN ST. CLARKSVILLE, TX 75426 TOLL FREE: 866-607-0453 WWW.EKENAMILLWORK.COM