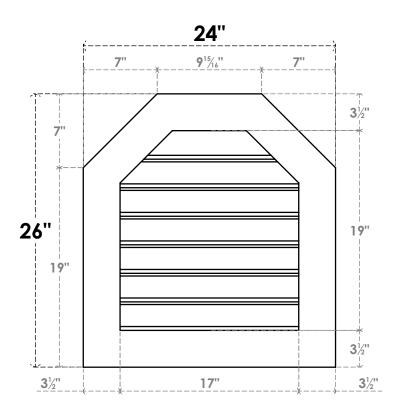

## **GVPOT24X2601SF**

24"W X 26"H OCTAGONAL TOP SURFACE MOUNT PVC GABLE VENT: FUNCTIONAL, W/ 3-1/2"W X 1"P STANDARD FRAME

**VENTING AREA: 24.37 SQ IN** 

LOUVER HEIGHT: 2 3/4"

LOUVER QTY: 7

**FRONT** 

SIDE

EKENA MILLWORK 2300 WEST MAIN ST. CLARKSVILLE, TX 75426 TOLL FREE: 866-607-0453 WWW.EKENAMILLWORK.COM