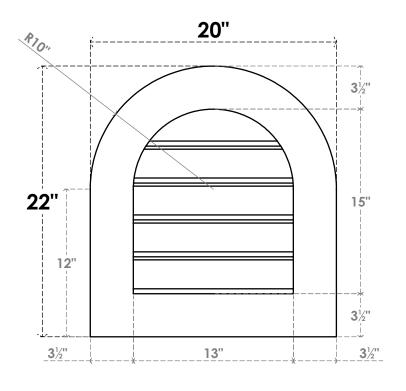

## GVPRT20X2201SF

20"W X 22"H ROUND TOP SURFACE MOUNT PVC GABLE VENT: FUNCTIONAL, W/ 3-1/2"W X 1"P STANDARD FRAME

**VENTING AREA: 12.6 SQ IN** 

LOUVER HEIGHT: 3"

LOUVER QTY: 5

**FRONT** 

SIDE

1. INSTALLATION TO BE COMPLETED IN ACCORDANCE WITH MANUFACTURER'S SPECIFICATIONS. 2. DRAWING MAY NOT BE TO SCALE