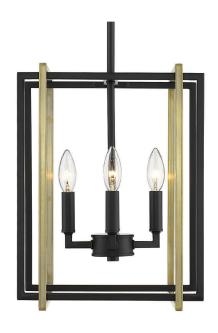

## 4 Light Chandelier

This collection is a contemporary, geometric series of customizable layered boxes. These striking open-cage fixtures bring sophisticated style to a space. Offered in a variety of finish options and silhouettes, including two-tone combinations, this clean transitional design pairs well with modern fashions. This 4-light chandelier creates a dramatic focal point and smooth ambient lighting.

| Fixture Finish:     | Black                |                          |
|---------------------|----------------------|--------------------------|
| Glass/Shade Finish: | Aged Brass Accents   |                          |
| Materials:          | Steel                |                          |
| Fixture Width:      | 12"                  | 30.48cm                  |
| Fixture Height:     | 16"                  | 40.64cm                  |
| Fixture Extension   | 12"                  | 30.48cm                  |
| Glass Diameter:     |                      |                          |
| Glass Height:       |                      |                          |
| Canopy/Backplate:   | 5.125"Dia x 0.75"E   | 13.02cmDia x 1.905cmE    |
| Chain:              | NA                   | NA                       |
| Rod:                | 1ea 6", 3ea 12"      | 1ea 15.24cm, 3ea 30.48cm |
| Wire:               | 10'                  | 3.048m                   |
| Bulb Type:          | Incandescent, Type B |                          |
| Wattage:            | 4 x 60W(C)           |                          |
| Voltage:            | 120                  |                          |
| Install Position:   |                      |                          |
| Approved Location:  | Dry Location         |                          |
|                     |                      |                          |