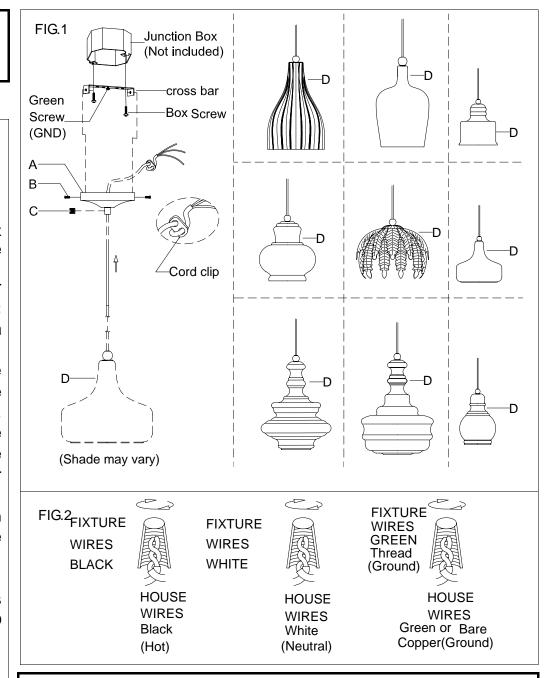

## **ASSEMBLING THE FIXTURE (Fig.1)**

- 1. Shut off the power at the circuit breaker box. Remove old fixture and all hardware from Junction Box.
- 2. Carefully unpack your new fixture and lay out all the parts on a clear area. Be care not to lose any small parts necessary for installation.
- 3. Attach the crossbar to the Junction Box with the two junction box screws as shown. The side of the cross bar marked "GND" must face out. **The junction box is not included.**
- 4. By measuring, determine correct cord length needed for proper hanging height, then lock it securely with small screw(C). **NOTE:** slide cord clip to the proper position, then you may cut extra cord.
- 5. While holding the lamp body towards the ceiling, connect the electrical wires as Shown in Fig.2, making sure that all wire nuts are secured. You may have to wrap the connections with electrical tape. If your outlet has a ground wire (green or bare copper), connect the fixture ground wire to it. Otherwise connect fixture's ground wire directly to the Mounting plate with the green screw provided. After wires are connected, tuck them carefully inside the Junction Box.
- 6. Install canopy (A) onto the junction box, aligning screw hole on crossbar with mounting holes in canopy and lock it securely with the screws (B).
- 7. NOTE: THE SHADE(D) OF THE PRODUCT MAY VARY.
- 8. Install the light bulb(not included) in accordance with the fixture's specifications. **NOTE: DO NOT EXCEED THE SPECIFIED WATTAGE!!**