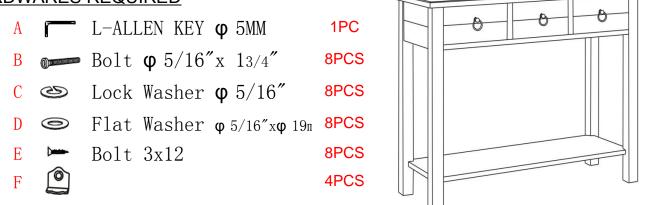

this quality product. Be sure to check all packing material carefully for small parts which may have come loose inside the carton during shipment.Separate,identify and count all parts and metal hardware.Compare with parts list to be sure all parts are present. If any part(s) are missing or damaged,please contact your local fumiture dealer.For efficient and speedy service,please indicate the model number and code letter of part(s) needde.

| COMPONENT PARTS |           |           |
|-----------------|-----------|-----------|
| DESCRIPTION     | PART NAME | Q'TY(PCS) |
| 1               | Table     | 1PC       |
| 2               | Leg       | 4PC       |
| 3               | Shelf     | 1PC       |

## \*\*\* Do not fully tighten screws until fully assembled \*\*\*

## HARDWARES REQUIRED



## Attention:

\*\*\*Some number parts listed on the instruction sheet may not be in parts bag as they may already be assembled.

Carefully check parts and packing materials prior to odering replacements.