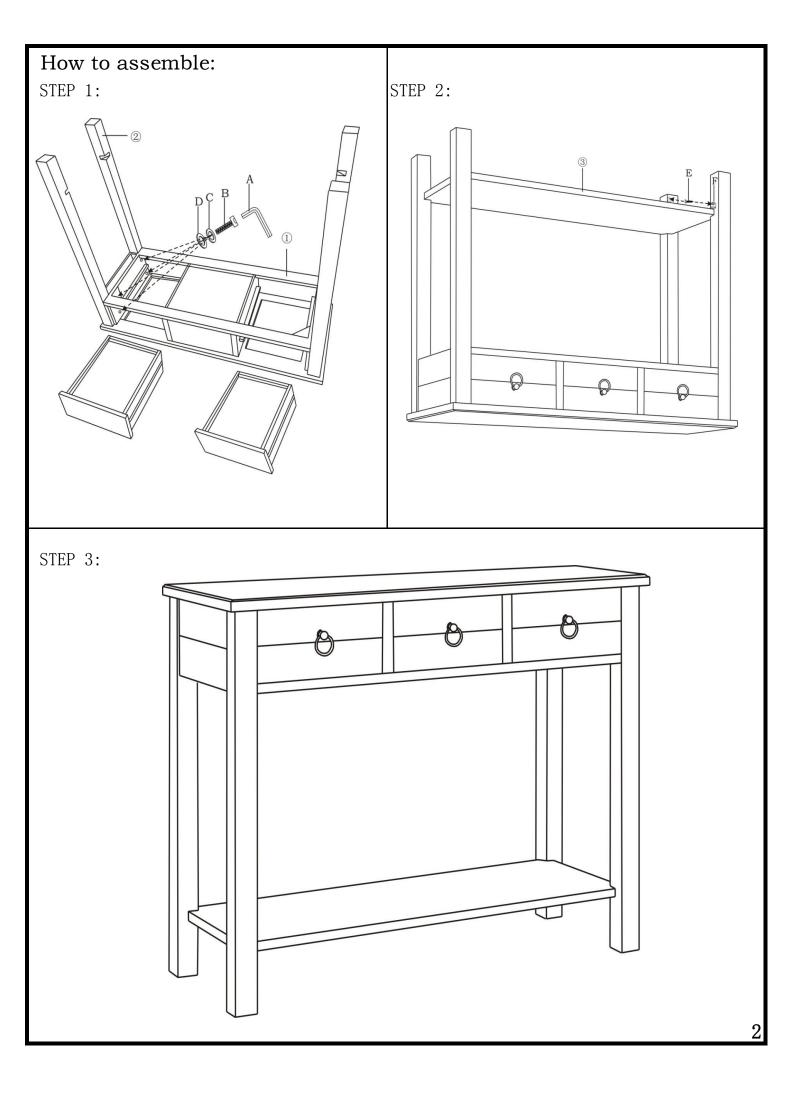

## \*\*\* Do not fully tighten screws until fully assembled \*\*\*

| COMPONENT PARTS |           |           |
|-----------------|-----------|-----------|
| DESCRIPTION     | PART NAME | Q'TY(PCS) |
| 1               | Table     | 1PC       |
| 2               | Leg       | 4PC       |
| 3               | Shelf     | 1PC       |