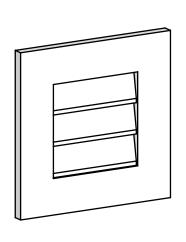

## GVPVE16X1601SN

16"W X 16"H RECTANGLE SURFACE MOUNT PVC GABLE VENT: NON-FUNCTIONAL, W/ 3-1/2"W X 1"P STANDARD FRAME

**FRONT** 

SIDE

LOUVER HEIGHT: 3" LOUVER QTY: 3

EKENA MILLWORK 2300 WEST MAIN ST. CLARKSVILLE, TX 75426 TOLL FREE: 866-607-0453 WWW.EKENAMILLWORK.COM