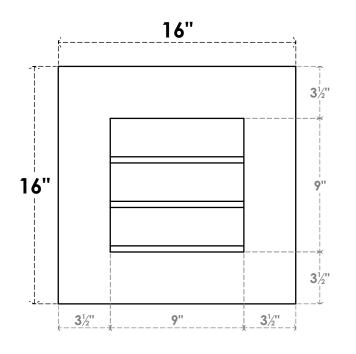

## GVPVE16X1601SN

16"W X 16"H RECTANGLE SURFACE MOUNT PVC GABLE VENT: NON-FUNCTIONAL, W/ 3-1/2"W X 1"P STANDARD FRAME

**FRONT** 

SIDE

LOUVER HEIGHT: 3" LOUVER QTY: 3

EKENA MILLWORK 2300 WEST MAIN ST. CLARKSVILLE, TX 75426 TOLL FREE: 866-607-0453 WWW.EKENAMILLWORK.COM