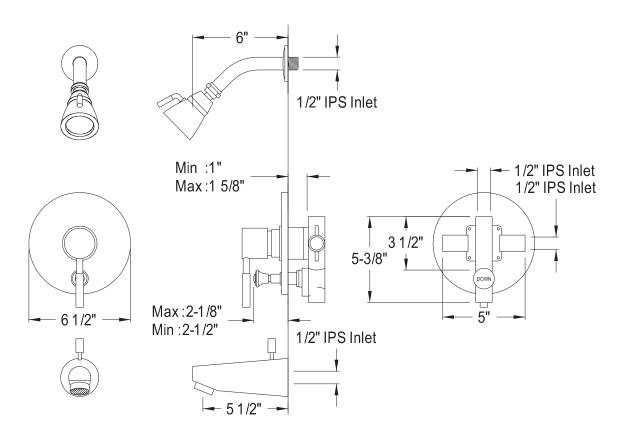

# MODEL SHOWN: EB86910DL

**Note:** Photo above and Drawing below shows overall style of the product, handle styles may be different to the product model number this specification sheet is refering to