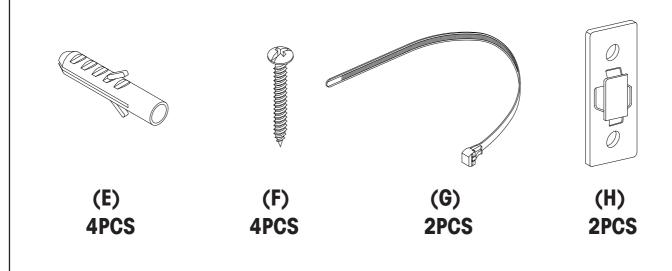

## **HARDWARE**

ORIENTAL RED 2-DOOR CONSOLE
WHITE HAND PAINTED 2-DOOR CONSOLE
BLACK 2-DOOR CONSOLE