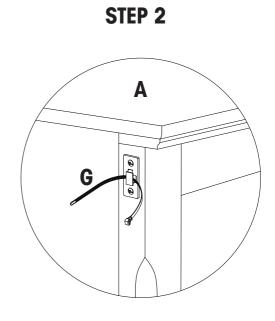

## **PARTS**

- (A) CABINET
- (B) DRAWERS (2)
- (C) LEFT DOOR
- (D) RIGHT DOOR
- (I) SHELF

## **HARDWARE**

ORIENTAL RED 2-DOOR CONSOLE
WHITE HAND PAINTED 2-DOOR CONSOLE
BLACK 2-DOOR CONSOLE