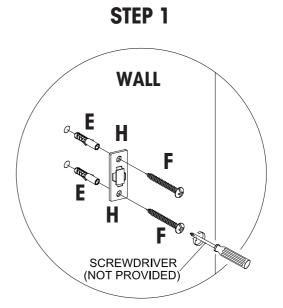

## **HARDWARE**

ORIENTAL RED 2-DOOR CONSOLE
WHITE HAND PAINTED 2-DOOR CONSOLE
BLACK 2-DOOR CONSOLE