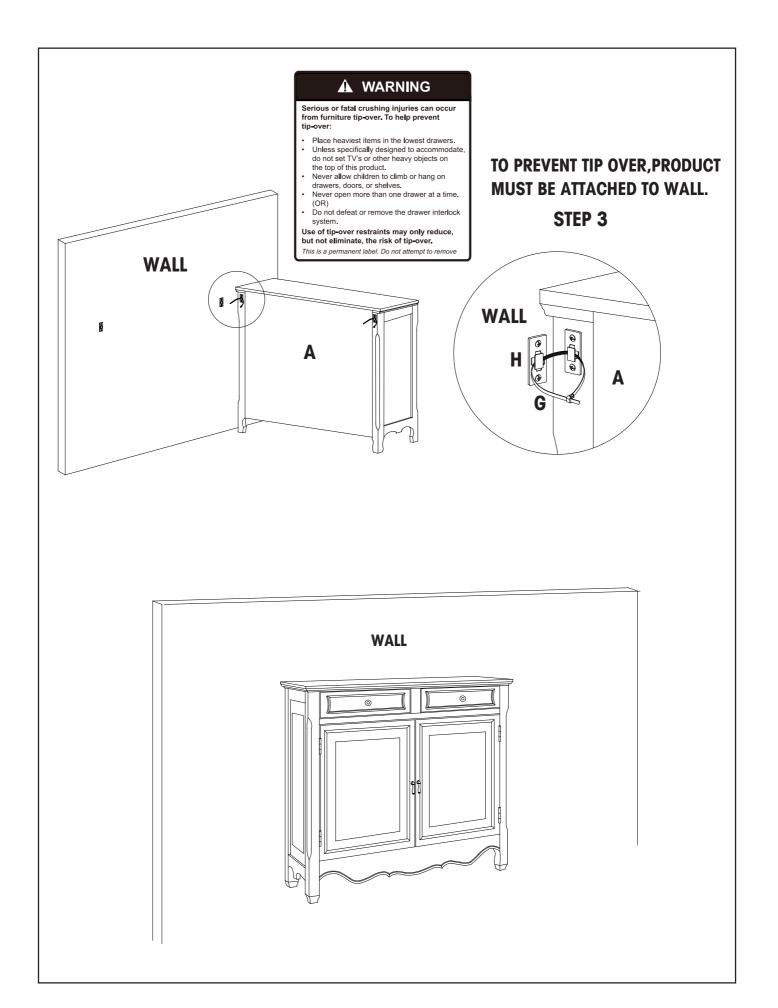

h part replacements, please return this product with your receipt to the place of purchase. If purchased from an internet retailer, please contact their customer service department. Photo's and additional information may be requested to validate the claim. Product is not to be returned to the Company under any circumstance unless authorized by the Company or an authorized dealer or representative. Thank you.

ATTENTION: SOME LETTERED PARTS LISTED ON THE INSTRUCTION SHEET MAY NOT BE IN PARTS BAG AS THEY MAY ALREADY BE ASSEMBLED. CAREFULLY CHECK PARTS AND PACKING MATERIALS PRIOR TO ORDERING REPLACEMENTS.

Tools Required for assembly: Phillips Screwdriver (not included)



## **PARTS**

- (A) CABINET
- (B) DRAWERS (2)
- (C) LEFT DOOR
- (D) RIGHT DOOR
- (I) SHELF



## **HARDWARE**













ORIENTAL RED 2-DOOR CONSOLE
WHITE HAND PAINTED 2-DOOR CONSOLE
BLACK 2-DOOR CONSOLE