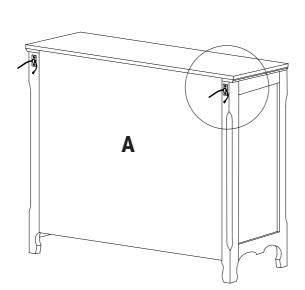

## **PARTS**

- (A) CABINET
- (B) DRAWERS (2)
- (C) LEFT DOOR
- (D) RIGHT DOOR
- (I) SHELF