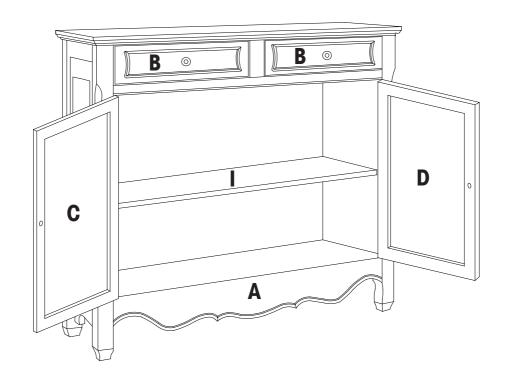

## **PARTS**

- (A) CABINET
- (B) DRAWERS (2)
- (C) LEFT DOOR
- (D) RIGHT DOOR
- (I) SHELF