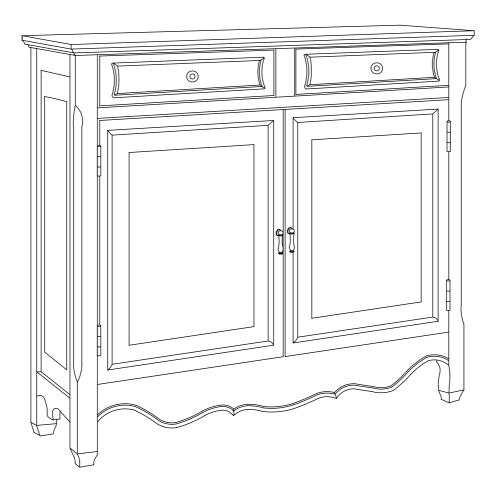

ORIENTAL RED 2-DOOR CONSOLE
WHITE HAND PAINTED 2-DOOR CONSOLE

**BLACK 2-DOOR CONSOLE** 

Made in China

Thank you for purchasing this product. We want to make sure it is complete and to your satisfaction. Please check all packing material carefully for small parts which may have come loose inside the carton during shipment. Hardware can be identified by bright red packaging, Separate, identify, and count all parts and hardware to make sure they match with the illustrations herein and are all present. If any part(s) are missing or defective please contact Customer Service. Contact information is given at the bottom of these instructions. If you feel the item is defective beyond a resolution with part replacements, please return this product with your receipt to the place of purchase. If purchased from an internet retailer, please contact their customer service department. Photo's and additional information may be requested to validate the claim. Product is not to be returned to the Company under any circumstance unless authorized by the Company or an authorized dealer or representative. Thank you.