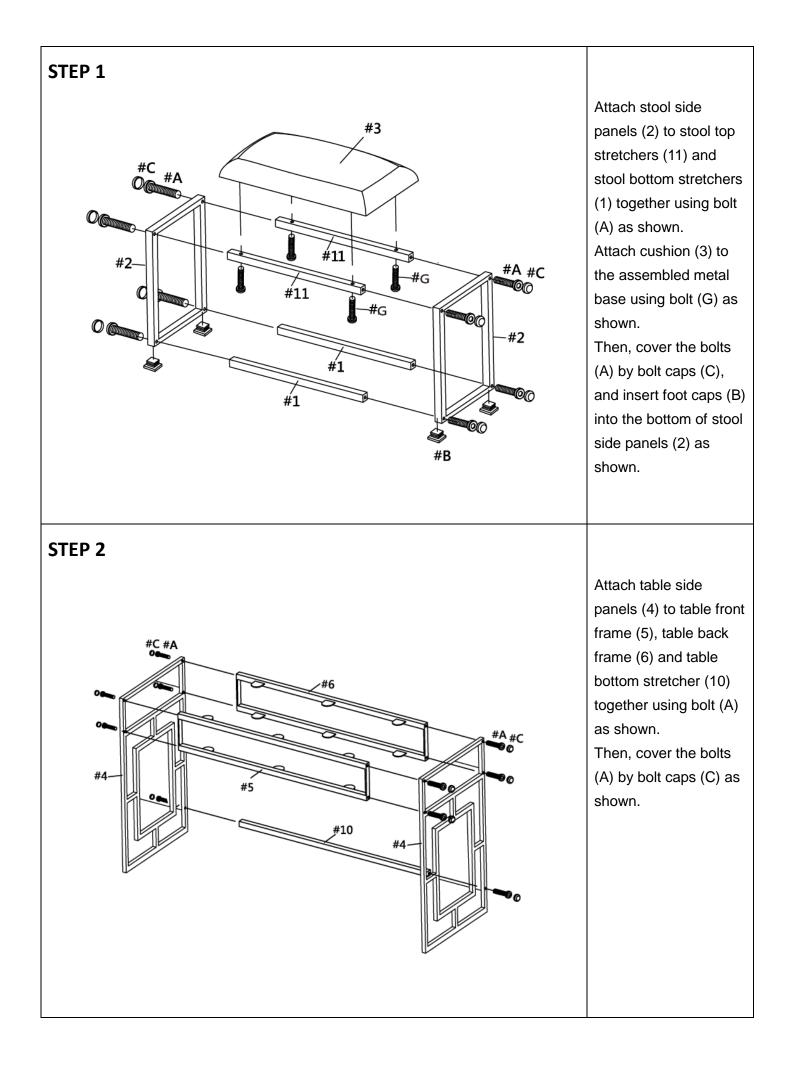

|                    | _               |                    | _            |
|--------------------|-----------------|--------------------|--------------|
| Α                  | В               | С                  | D            |
| OM                 |                 |                    |              |
| BOLT 1/4" x 1-1/2" | <b>FOOT CAP</b> | BOLT CAP           | GLASS PAD    |
| 22PCS              | 8PCS            | 18PCS              | 12PCS        |
| 22PC3              | orcs            | 10PC3              | 12PC3        |
| E                  | F               | G                  | н            |
|                    |                 | OM                 |              |
| BOLT               | NUT             | BOLT 1/4" x 1-3/4" | ALLEN WRENCH |
| 2PCS               | 2PCS            | 4PCS               | 1PC          |

## ASSEMBLY INSTRUCTIONS

| 1                 | 2                | 3                   | 4                |
|-------------------|------------------|---------------------|------------------|
| STOOL BOTTOM      |                  |                     |                  |
| STRETCHER         | STOOL SIDE PANEL | CUSHION             | TABLE SIDE PANEL |
| 2PCS              | 2PCS             | 1PC                 | 2PCS             |
| 5                 | 6                | $\overline{O}$      | 8                |
|                   |                  |                     |                  |
| TABLE FRONT FRAME | TABLE BACK FRAME | MIRROR STRETCHER    | MIRROR           |
| 1PC               | 1PC              | 2PCS                | 1PC              |
| 9                 | 10               | 11                  |                  |
|                   |                  |                     |                  |
|                   | TABLE BOTTOM     |                     |                  |
| GLASS             | STRETCHER        | STOOL TOP STRETCHER |                  |
| 2PCS              | 1PC              | 2PCS                |                  |