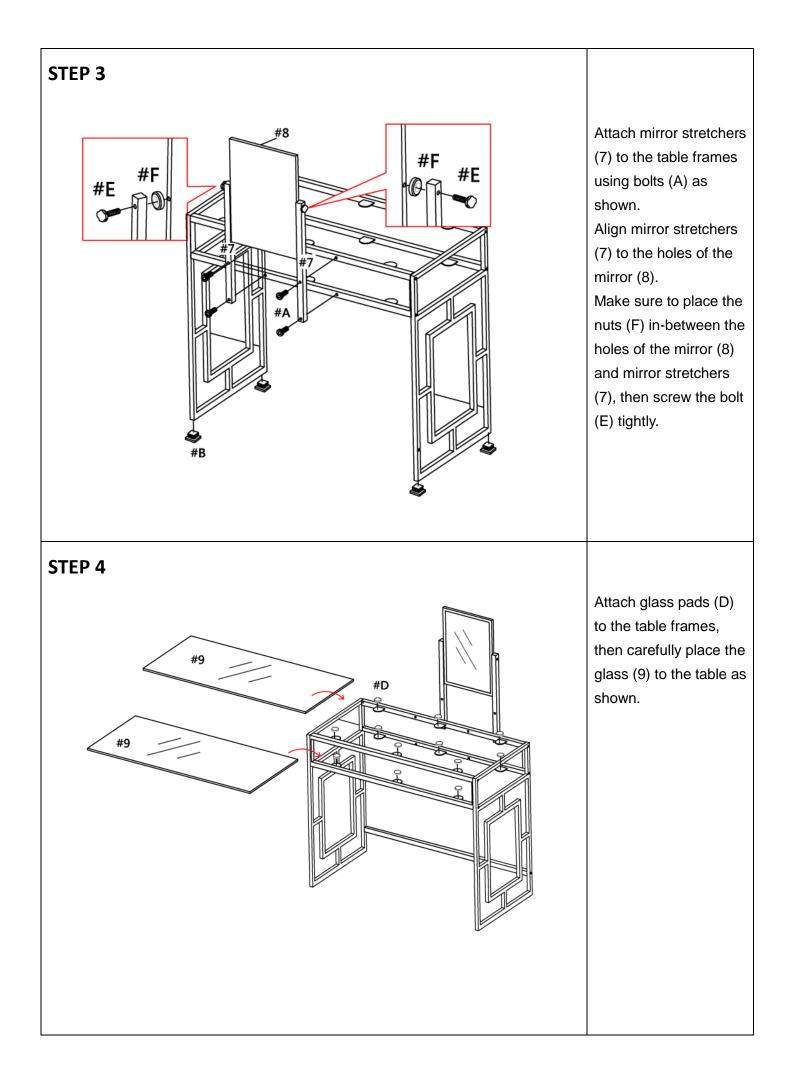

|                    | _               |                    | _            |
|--------------------|-----------------|--------------------|--------------|
| Α                  | В               | С                  | D            |
| OM                 |                 |                    |              |
| BOLT 1/4" x 1-1/2" | <b>FOOT CAP</b> | BOLT CAP           | GLASS PAD    |
| 22PCS              | 8PCS            | 18PCS              | 12PCS        |
| 22PC3              | orcs            | 10PC3              | 12PC3        |
| E                  | F               | G                  | н            |
|                    |                 | OM                 |              |
| BOLT               | NUT             | BOLT 1/4" x 1-3/4" | ALLEN WRENCH |
| 2PCS               | 2PCS            | 4PCS               | 1PC          |

## ASSEMBLY INSTRUCTIONS

| 1                 | 2                | 3                   | 4                |
|-------------------|------------------|---------------------|------------------|
| STOOL BOTTOM      |                  |                     |                  |
| STRETCHER         | STOOL SIDE PANEL | CUSHION             | TABLE SIDE PANEL |
| 2PCS              | 2PCS             | 1PC                 | 2PCS             |
| 5                 | 6                | $\overline{O}$      | 8                |
|                   |                  |                     |                  |
| TABLE FRONT FRAME | TABLE BACK FRAME | MIRROR STRETCHER    | MIRROR           |
| 1PC               | 1PC              | 2PCS                | 1PC              |
| 9                 | 10               | 11                  |                  |
|                   |                  |                     |                  |
|                   | TABLE BOTTOM     |                     |                  |
| GLASS             | STRETCHER        | STOOL TOP STRETCHER |                  |
| 2PCS              | 1PC              | 2PCS                |                  |