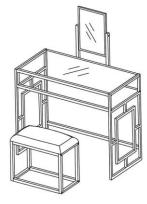

|                    | _               |                    | _            |
|--------------------|-----------------|--------------------|--------------|
| Α                  | В               | С                  | D            |
| OM                 |                 |                    |              |
| BOLT 1/4" x 1-1/2" | <b>FOOT CAP</b> | BOLT CAP           | GLASS PAD    |
| 22PCS              | 8PCS            | 18PCS              | 12PCS        |
| 22PC3              | orcs            | 10PC3              | 12PC3        |
| E                  | F               | G                  | н            |
|                    |                 | OM                 |              |
| BOLT               | NUT             | BOLT 1/4" x 1-3/4" | ALLEN WRENCH |
| 2PCS               | 2PCS            | 4PCS               | 1PC          |

## ASSEMBLY INSTRUCTIONS

| 1                 | 2                | 3                   | 4                |
|-------------------|------------------|---------------------|------------------|
| STOOL BOTTOM      |                  |                     |                  |
| STRETCHER         | STOOL SIDE PANEL | CUSHION             | TABLE SIDE PANEL |
| 2PCS              | 2PCS             | 1PC                 | 2PCS             |
| 5                 | 6                | $\overline{O}$      | 8                |
|                   |                  |                     |                  |
| TABLE FRONT FRAME | TABLE BACK FRAME | MIRROR STRETCHER    | MIRROR           |
| 1PC               | 1PC              | 2PCS                | 1PC              |
| 9                 | 10               | 11                  |                  |
|                   |                  |                     |                  |
|                   | TABLE BOTTOM     |                     |                  |
| GLASS             | STRETCHER        | STOOL TOP STRETCHER |                  |
| 2PCS              | 1PC              | 2PCS                |                  |