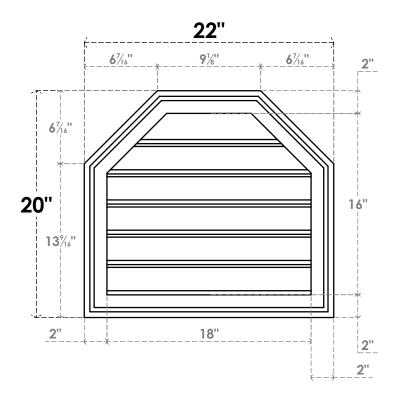

## **GVPOT22X2002SF**

22"W X 20"H OCTAGONAL TOP SURFACE MOUNT PVC GABLE VENT: FUNCTIONAL, W/ 2"W X 1-1/2"P BRICKMOULD FRAME

**VENTING AREA: 21.2 SQ IN** LOUVER HEIGHT: 2 5/8"

LOUVER QTY: 6

**FRONT** 

**NOTES** 