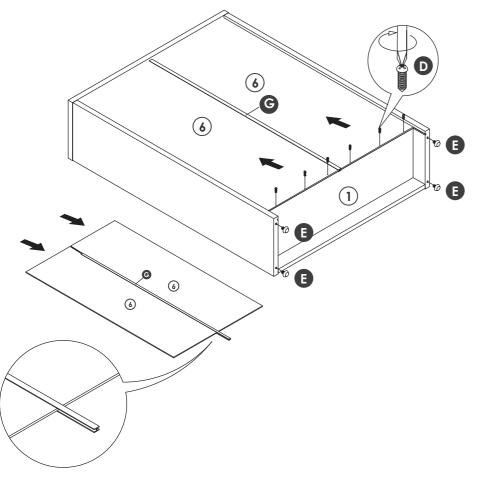

## Step 5:

Put the Movable Shelf Panels in wherever you want.

Step 4:

Insert **Back Board** along with side slot, and connect them with **Back board slot**.