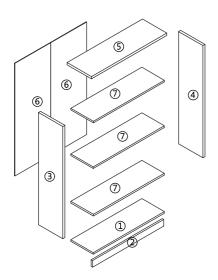

## **Panels**

## **Panel List**

| Panels | Size          | Numbers                   |
|--------|---------------|---------------------------|
| 1      | 863*273*18mm  | Bottom Board (×1)         |
| 2      | 70*863*18mm   | Base Panel (×1)           |
| 3 4    | 1180*294*25mm | Side Boards (×2)          |
| 5      | 915*295*25mm  | Top Board (×1)            |
| 6 6    | 1184*435*5mm  | Back Boards (×2)          |
| 7 7 7  | 862*272*18mm  | Movable Shelf Panels (×3) |