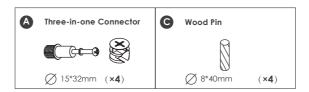

------|
| 1      | 863*273*18mm  | Bottom Board (×1)         |
| 2      | 70*863*18mm   | Base Panel (×1)           |
| 3 4    | 1180*294*25mm | Side Boards (×2)          |
| 5      | 915*295*25mm  | Top Board (×1)            |
| 6 6    | 1184*435*5mm  | Back Boards (×2)          |
| 7 7 7  | 862*272*18mm  | Movable Shelf Panels (×3) |

## Step 5:

Put the Movable Shelf Panels in wherever you want.







Step 4:

Insert **Back Board** along with side slot, and connect them with **Back board slot**.





#### **Accessories List**



## **Assembly Instructions**

#### Step 1:

Fit and fasten the Base Panel on the Bottom Board.





06



Step 2:

Fit and fasten the **Bottom Board** on each of the **Side Panels**.





## Step 3:

0

Fit and fasten the **Top Board** on each of Side Panels.