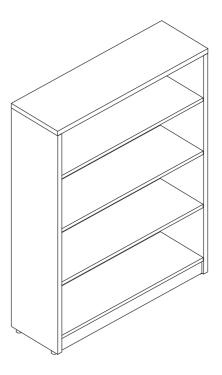

# Four-layer Open Bookcase

# **Assembly Manual**



Please read this manual carefully before any operation and keep it properly for future use.



#### Step 6:

Finished as below.



## **▲** WARNING

Keep all parts out of the children's reach.

#### NOTE

• You need to have a **crosshead screwdriver** beforehand.



- Place all the panels on a clean and smooth surface, such as a rug or carpet, to prevent them from being scratched.
- Make sure that all parts in your product package, including panels and accessories, match up with those listed in the **Panels & Accessories list**.
- Don't tighten screws or bolts until all the pieces are fitted.
- It is recommended to have 2 persons to complete the assembly.

#### **CONTACT US**

If you have any issue regarding the product, please contact us at **ecservice@isunon.com.** 

#### **NOTE**