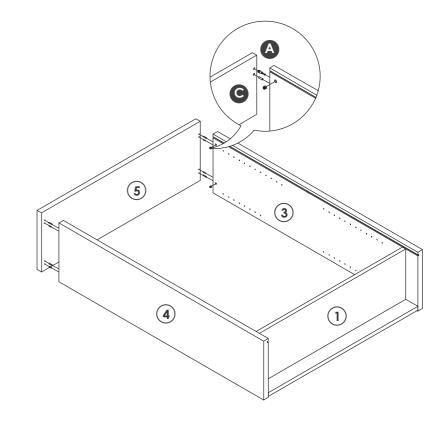

## Step 5:

Put the Movable Shelf Panels in wherever you want.

Step 4:

Insert **Back Board** along with side slot, and connect them with **Back board slot**.