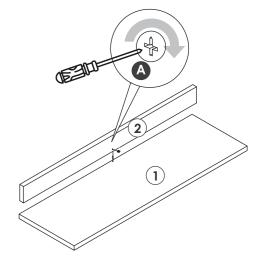

#### Step 1:

Fit and fasten the Base Panel on the Bottom Board.

06

Step 2:

Fit and fasten the **Bottom Board** on each of the **Side Panels**.