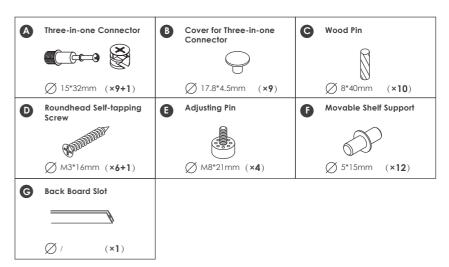

#### **Accessories List**

## **Panel List**

| Panels | Size          | Numbers                   |
|--------|---------------|---------------------------|
| 1      | 863*273*18mm  | Bottom Board (×1)         |
| 2      | 70*863*18mm   | Base Panel (×1)           |
| 3 4    | 1180*294*25mm | Side Boards (×2)          |
| 5      | 915*295*25mm  | Top Board (×1)            |
| 6 6    | 1184*435*5mm  | Back Boards (×2)          |
| 7 7 7  | 862*272*18mm  | Movable Shelf Panels (×3) |