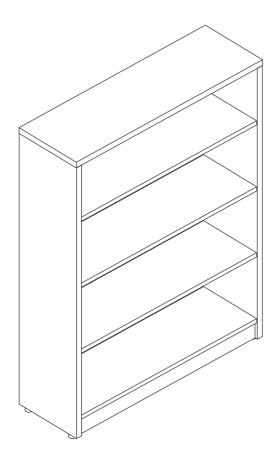

# Four-layer Open Bookcase

# **Assembly Manual**



Please read this manual carefully before any operation and keep it properly for future use.



#### Step 6:

Finished as below.



## **▲** WARNING

Keep all parts out of the children's reach.

#### NOTE

• You need to have a **crosshead screwdriver** beforehand.



- Place all the panels on a clean and smooth surface, such as a rug or carpet, to prevent them from being scratched.
- Make sure that all parts in your product package, including panels and accessories, match up with those listed in the **Panels & Accessories list**.
- Don't tighten screws or bolts until all the pieces are fitted.
- It is recommended to have 2 persons to complete the assembly.

#### **CONTACT US**

If you have any issue regarding the product, please contact us at **ecservice@isunon.com.** 

#### **NOTE**



 $\ensuremath{\mathfrak{D}}$  Handle with care, protective layer is required.

3 In case of any doubts, contact Sunon.

## C

## **P