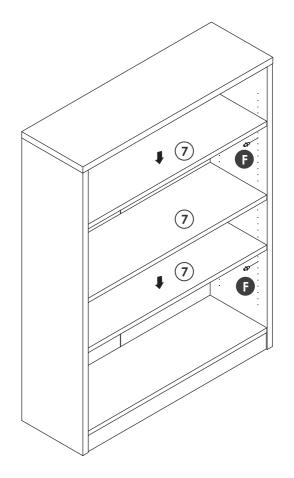

## Step 5:

Put the Movable Shelf Panels in wherever you want.

Step 4:

Insert **Back Board** along with side slot, and connect them with **Back board slot**.