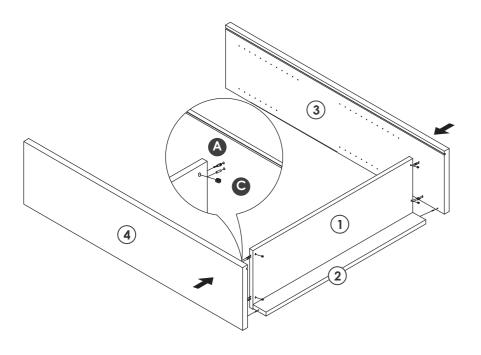

#### Step 1:

Fit and fasten the Base Panel on the Bottom Board.

06

Step 2:

Fit and fasten the **Bottom Board** on each of the **Side Panels**.