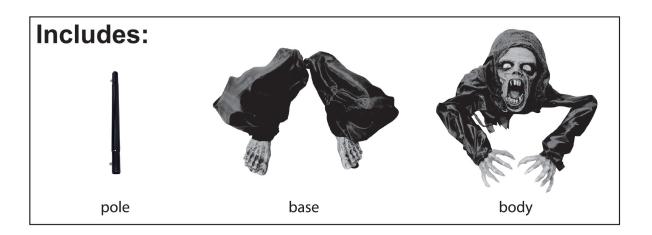

etailer.

See the full Haunted Hill Farm collection and get online support for assembly, troubleshooting, care and maintenance at:

#### Please follow the step by step guide and enjoy your product!



The model number of your item is printed on the side of your carton.

Always use this number to identify your item.

Thank you for your purchase of this quality Halloween decor. With proper use and care, your Halloween decor will provide you with years of enjoyment. Please follow the instructions on how to assemble and disassemble your item. If you should have any problems with your item, or you have any questions, **DO NOT** return it to the place of purchase. Please call our toll-free number and a customer service representative will assist you. Enjoy your Holiday!

# **PACKAGE CONTENTS**



# **ASSEMBLY INSTRUCTIONS**







#### IMPORTANT SAFETY INSTRUCTIONS

## TROUBLESHOOTING AND FAQ

#### Q: My figurine is not turning on:

A: Check the battery pack connection. Ensure all batteries are attached and battery pack cover is secure. Check to make sure the power switch is turned on.

#### Q: My figurine is not lighting up as it should:

A: Once secured, please check the battery back and on/off switch to make sure both are on/attached.

#### Q: Where is the battery pack located on my figurine?

A: Please check the back of the figurine underneath the clothing. The battery pack may be covered by a small fabric covering; it is ok to cut this small fabric covering to gain access to the battery pack. The battery pack may also be located near the chest or neck of the figurine.



- 1