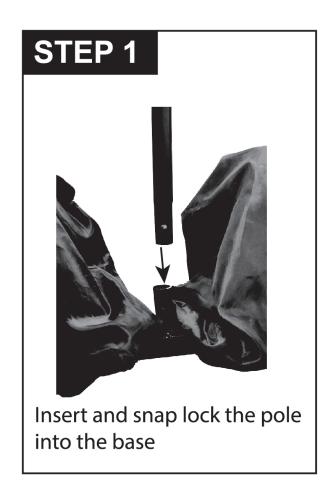

Hill Farm collection and get online support for assembly, troubleshooting, care and maintenance at:

#### Please follow the step by step guide and enjoy your product!



The model number of your item is printed on the side of your carton.

Always use this number to identify your item.

Thank you for your purchase of this quality Halloween decor. With proper use and care, your Halloween decor will provide you with years of enjoyment. Please follow the instructions on how to assemble and disassemble your item. If you should have any problems with your item, or you have any questions, **DO NOT** return it to the place of purchase. Please call our toll-free number and a customer service representative will assist you. Enjoy your Holiday!

# **PACKAGE CONTENTS**



# **ASSEMBLY INSTRUCTIONS**







#### IMPORTANT SAFETY INSTRUCTIONS

## TROUBLESHOOTING AND FAQ

#### Q: My figurine is not turning on:

A: Check the battery pack connection. Ensure all batteries are attached and battery pack cover is secure. Check to make sure the power switch is turned on.

#### Q: My figurine is not lighting up as it should:

A: Once secured, please check the battery back and on/off switch to make sure both are on/attached.

#### Q: Where is the battery pack located on my figurine?

A: Please check the back of the figurine underneath the clothing. The battery pack may be covered by a small fabric covering; it is ok to cut this small fabric covering to gain access to the battery pack. The battery pack may also be located near the chest or neck of the figurine.



- 1. This product is for indoor or