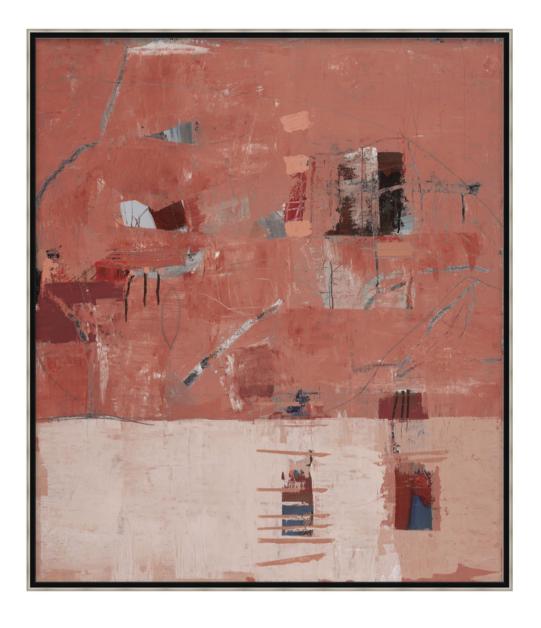

## Neo Terracotta 1

D2793S55856-4694

Neo Terracotta 1 pays homage to the influential American Abstract Expressionist Robert Rauschenberg with color and texture forming a layered visual weave. Here, the metaphorical and the abstract offer a delicate balance in the warm color scheme in salmon, terracotta, and peony pink. A juxtaposition of opposites can be found in the divided picture plane with the top portion featuring heavy brushwork, strong geometric shapes, and assorted marks. A smooth swathe of color and minimal shapes and marks hold forth in the lower portion of the work. Taken together, Neo Terracotta 1 offers the viewer the subtle emotions and intricacies of our existence. A thought-provoking work of art on canvas, Neo Terracotta 1 is a remarkable addition to ART by TA. Pairs beautifully with Neo Terracotta 2.