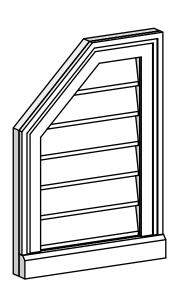

## **GVPOL14X2003SN**

14"W X 20"H HALF OCTAGON TOP LEFT SURFACE MOUNT PVC GABLE VENT: NON-FUNCTIONAL, W/ 2"W X 2"P BRICKMOULD SILL FRAME

**FRONT** 

SIDE

LOUVER HEIGHT: 2 5/8" LOUVER QTY: 6

1. INSTALLATION TO BE COMPLETED IN ACCORDANCE WITH MANUFACTURER'S SPECIFICATIONS. 2. DRAWING MAY NOT BE TO SCALE