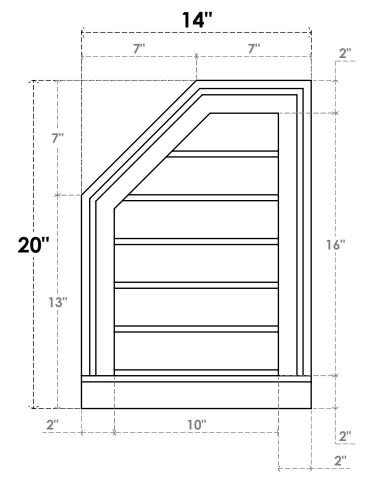

## **GVPOL14X2003SN**

14"W X 20"H HALF OCTAGON TOP LEFT SURFACE MOUNT PVC GABLE VENT: NON-FUNCTIONAL, W/ 2"W X 2"P BRICKMOULD SILL FRAME

**FRONT** 

SIDE

LOUVER HEIGHT: 2 5/8" LOUVER QTY: 6

1. INSTALLATION TO BE COMPLETED IN ACCORDANCE WITH MANUFACTURER'S SPECIFICATIONS. 2. DRAWING MAY NOT BE TO SCALE